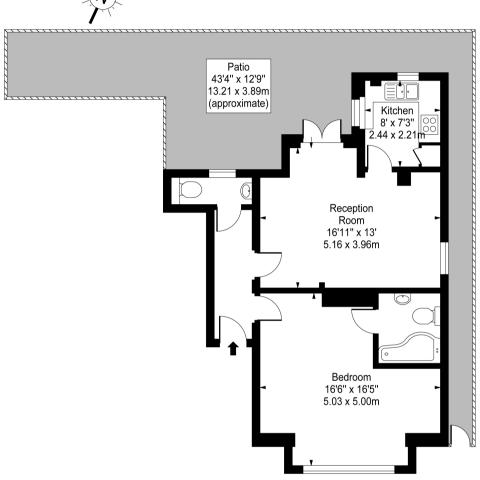

## St Cuthberts Road, London, NW2 £2,000 pcm

- Spacious One Bedroom Apartment
- Excellent Condition Throughout
- Private Garden
- Available 9th October 2023

- Fully Fitted Kitchen
- Separate W.C
- Walking Distance to local shops and transport links

## St. Cuthberts Road, NW2 3QL

Ground Floor

Approx Gross Internal Area 588 Sq Ft - 54.62 Sq M

> For Illustration Purposes Only - Not To Scale www.tomekphotography.co.uk