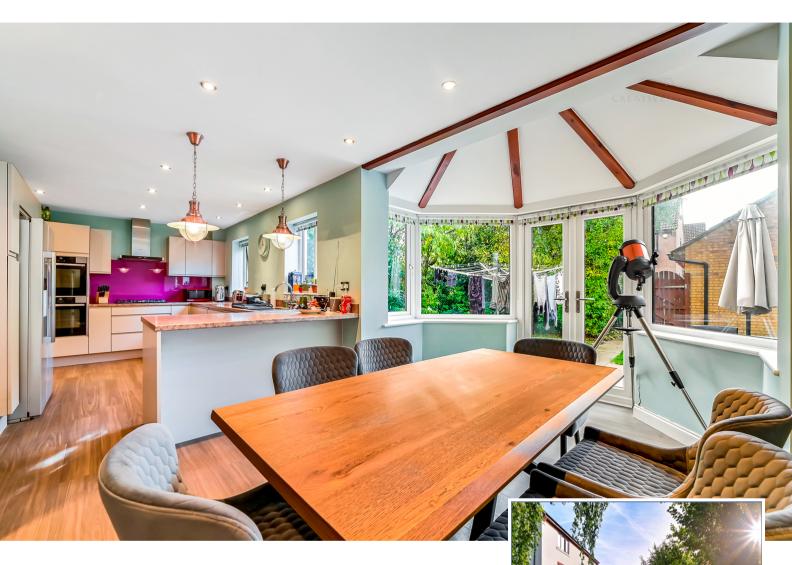

#### Kitchen

7.76m x 3.01m (25' 6" x 9' 11")

# **Dining Room**

3.11m x 3.11m (10' 2" x 10' 2")