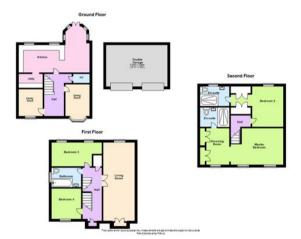

# **Dressing Area**

## **Bedroom Two**

3.64m x 3.17m (11' 11" x 10' 5")

## **En Suite**

Fitted to comprise three piece suite

# **Dressing Area**

3.59m x 1.90m (11' 9" x 6' 3")

## **EXTERIOR**

**Rear Garden** 

**Front Garden** 

# **Double Garage**

# **Off Road Parking**

Space for four vehicles

## **Disclaimer**

Whilst we have endeavoured to prepare our sales particulars accurately none of the services, appliances or equipment have been tested. A buyer should satisfy themselves on such matters prior to purchase. Any measurements or distances mentioned in these particulars are for guide reference only. If such particulars are fundamental to a purchase, buyers should rely on their own enquiries. All enquiries should be directed to Elevation Estate Agents in the first instance.