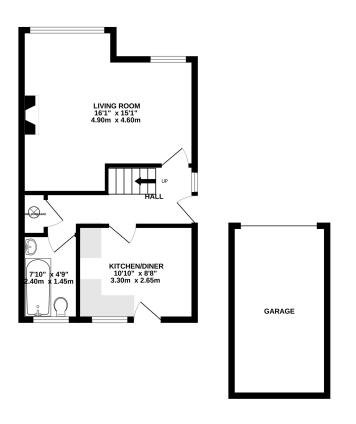

\*\*Viewings highly recommended\*\*

Call now to register your interest.

GROUND FLOOR 546 sq.ft. (50.7 sq.m.) approx.

TOTAL FLOOR AREA: 956 sq.ft. (88.8 sq.m.) approx.

Whilst every attempt has been made to ensure the accuracy of the floorplan contained here, measurements of doors, windows, rooms and any other flems are approximate and no responsibility is taken for any error, or the standard or only set alternation or mid-statlement. This plan is for industrable purposes only and should be used as such by any onceptive purchaser. The same so to their operability or efficiency can be given even resided and no guarantee.