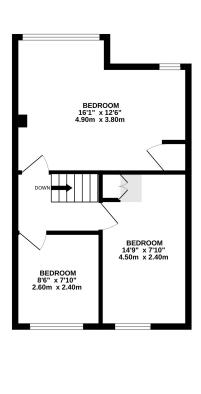

\*\*Viewings highly recommended\*\*

Call now to register your interest.

GROUND FLOOR 546 sq.ft. (50.7 sq.m.) approx.

TOTAL FLOOR AREA: 956 sq.ft. (88.8 sq.m.) approx.

Whilst every attempt has been made to ensure the accuracy of the floorplan contained here, measurements of doors, windows, rooms and any other flems are approximate and no responsibility is taken for any error, or the standard or only set alternation or mid-statlement. This plan is for industrable purposes only and should be used as such by any onceptive purchaser. The same so to their operability or efficiency can be given even resided and no guarantee.