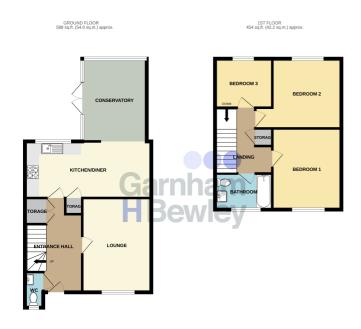

## Accommodation

#### Ground Floor Entrance Hall

Downstairs W.C.

#### Kitchen/Dining Room

19' 6" x 8' 9" (5.94m x 2.67m)

#### Conservatory

12' 9" x 9' 11" (3.89m x 3.02m)

#### Lounge

14' 6" x 10' 8" (4.42m x 3.25m)

## First Floor Landing

#### Main Bedroom

12' 6" x 10' 8" (3.81m x 3.25m)

#### Bedroom 2

10' 8" x 10' 8" (3.25m x 3.25m)

#### Bedroom 3

8' 7" x 7' 7" (2.62m x 2.31m)

## Family Bathroom

8' 5" x 5' 6" (2.57m x 1.68m)