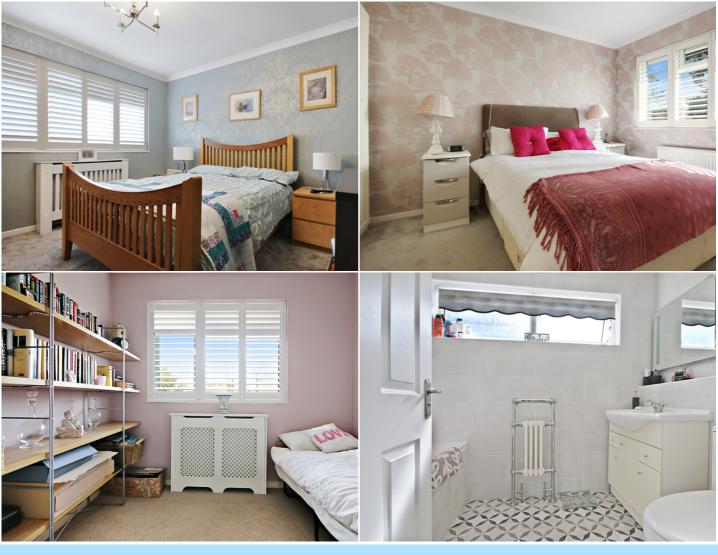

#### Main Bedroom

12' 6" x 10' 8" (3.81m x 3.25m)

#### Bedroom 2

10' 8" x 10' 8" (3.25m x 3.25m)

#### Bedroom 3

8' 7" x 7' 7" (2.62m x 2.31m)

## Family Bathroom

8' 5" x 5' 6" (2.57m x 1.68m)