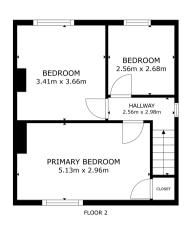

#### Floor Plan

GROSS INTERNAL AREA ROOR 1 40.8 m² FLOOR 2 40.8 m TOTAL: 81.6 m² Matterport