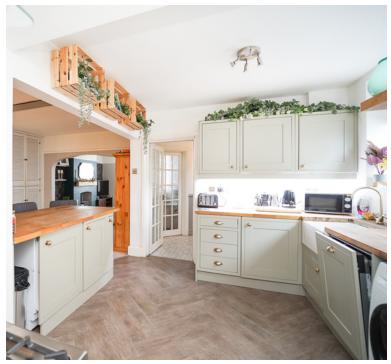

#### Kitchen:

9' 4" x 8' 2" (2.84m x 2.49m) Double glazed window to side; range of wall and base units with worktops over, range-style gas cooker with extractor hood over, space for washing machine, integral dishwasher and fridge under counter, belfast-style white ceramic sink and a good sized breakfast bar area having space for 4 stools