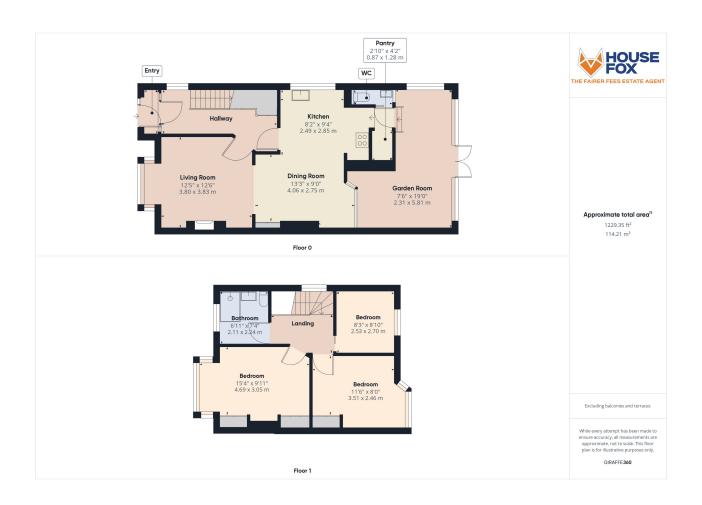

#### **ROOM DESCRIPTIONS**

# **Entrance porch:**

Feature stain glass door to the hallway

## Hallway:

Stairs to the first floor, radiator, double glazed window, cupboard

# Lounge:

12' 6"  $\times$  12' 5" (3.81m  $\times$  3.78m) Double glazed window, radiator, wood burner, open plan to dining room

# Dining room:

13' 3" x 9' 0" (4.04m x 2.74m) Open plan to the kitchen, radiator, window into garden room

#### Kitchen:

9' 4" x 8' 2" (2.84m x 2.49m) Double glazed window to side; range of wall and base units with worktops over, range-style gas cooker with extractor hood over, space for washing machine, integral dishwasher and fridge under counter, belfast-style white ceramic sink and a good sized breakfast bar area having space for 4 stools

#### Garden Room:

19' 0"  $\times$  7' 6" (5.79m  $\times$  2.29m) Double glazed windows, french doors to the garden ; L-shaped room

## Bedroom 1:

15' 4" x 9' 11" (4.67m x 3.02m) Double glazed window, radiator, wardrobes

#### Bedroom 2:

11' 6" x 8' 0" (3.51m x 2.44m) Double glazed window, radiator, wardrobes

## Bedroom 3:

8' 10" x 8' 3" (2.69m x 2.51m) Double glazed window, radiator

## Family Bathroom:

7' 4" x 6' 11" (2.24m x 2.11m) double glazed window to front; renovated to offer a fully tiled space with a white suite of WC, wash basin and large walk-in shower.

# Garage and parking:

The driveway provides off street parking and leads to the larger than average GARAGE (please note the neighbour has a right of way by foot to their side gate)

GARAGE - approx 16' x 12'; power and lighting; up and over door to front and a personal door to front

## FLOORPLAN & EPC