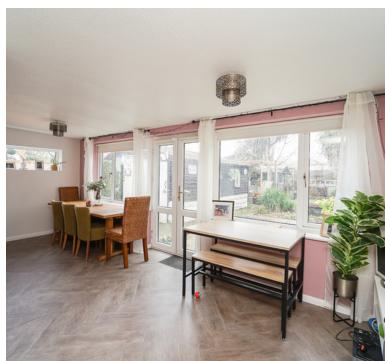

#### Garden Room:

19' 0"  $\times$  7' 6" (5.79m  $\times$  2.29m) Double glazed windows, french doors to the garden ; L-shaped room