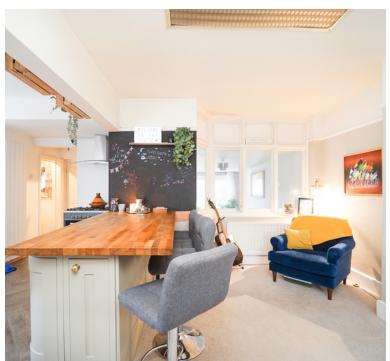

## PROPERTY DESCRIPTION

HOUSE FOX ESTATE AGENTS PRESENTS ... This spacious semi detached bay fronted house has had lots of updating and is great for the family offering 3 bedrooms, living room through to dining and kitchen, a rear extension to give a garden room, and a garage with driveway parking. The property is approached via the driveway parking to the front and a front garden area of chippings which could give more parking if needed. There is a front porch area leading into the entrance hall for the house which has stairs to the first floor and cupboard storage. The living room is to the front of the house with a bay window overlooking the front and is a great size, especially as it follows through to the dining room area which itself is open to the new kitchen. The kitchen offers a range of wall and base units with worktops over, range-style gas cooker with extractor hood over, space for washing machine, integral dishwasher and fridge, belfast-style white ceramic sink and a good sized breakfast bar area having space for 4 stools. Off the kitchen is a useful larder store area and also the cloakroom with white WC and wash basin. A great addition to the rear of the house is the lovely garden room (currently used as a dining area) which stretches across the rear of the house with french doors out to the garden and garage. Upstairs there are 3 bedrooms, with beds 1 and 2 benefitting from built in cupboard storage, and the family bathroom which again has been renovated to offer a fully tiled space with a white suite of WC, wash basin and large walk-in shower. Outside to the rear of the house is a great sized and private garden with a large patio area for table and chairs, an area of artificial lawn and a decked area which is great place for a relaxing with lounger chairs. The garage to this property is also a great size and has power and lighting, an up and over door to the front and also a personal doors for ease of access.

#### Kitchen:

9' 4" x 8' 2" (2.84m x 2.49m) Double glazed window to side; range of wall and base units with worktops over, range-style gas cooker with extractor hood over, space for washing machine, integral dishwasher and fridge under counter, belfast-style white ceramic sink and a good sized breakfast bar area having space for 4 stools