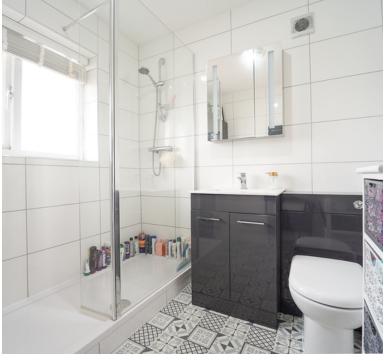

## Family Bathroom:

7' 4" x 6' 11" (2.24m x 2.11m) double glazed window to front; renovated to offer a fully tiled space with a white suite of WC, wash basin and large walk-in shower.