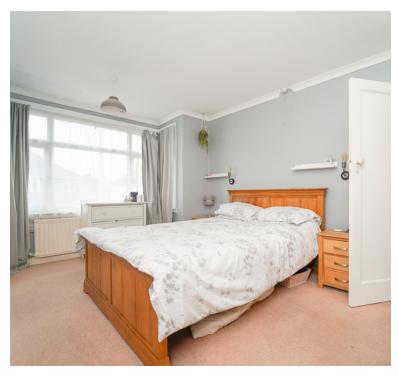

## Bedroom 1:

15' 4" x 9' 11" (4.67m x 3.02m) Double glazed window, radiator, wardrobes