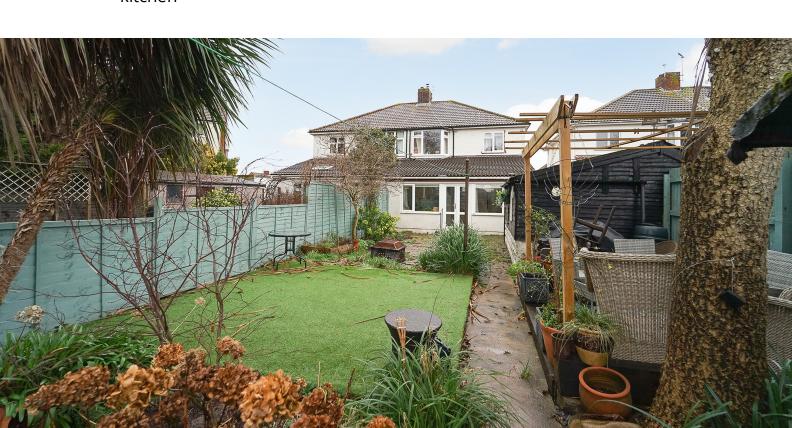

## PROPERTY DESCRIPTION

HOUSE FOX ESTATE AGENTS PRESENTS ... This spacious semi detached bay fronted house has had lots of updating and is great for the family offering 3 bedrooms, living room through to dining and kitchen, a rear extension to give a garden room, and a garage with driveway parking. The property is approached via the driveway parking to the front and a front garden area of chippings which could give more parking if needed. There is a front porch area leading into the entrance hall for the house which has stairs to the first floor and cupboard storage. The living room is to the front of the house with a bay window overlooking the front and is a great size, especially as it follows through to the dining room area which itself is open to the new kitchen. The kitchen offers a range of wall and base units with worktops over, range-style gas cooker with extractor hood over, space for washing machine, integral dishwasher and fridge, belfast-style white ceramic sink and a good sized breakfast bar area having space for 4 stools. Off the kitchen is a useful larder store area and also the cloakroom with white WC and wash basin. A great addition to the rear of the house is the lovely garden room (currently used as a dining area) which stretches across the rear of the house with french doors out to the garden and garage. Upstairs there are 3 bedrooms, with beds 1 and 2 benefitting from built in cupboard storage, and the family bathroom which again has been renovated to offer a fully tiled space with a white suite of WC, wash basin and large walk-in shower. Outside to the rear of the house is a great sized and private garden with a large patio area for table and chairs, an area of artificial lawn and a decked area which is great place for a relaxing with lounger chairs. The garage to this property is also a great size and has power and lighting, an up and over door to the front and also a personal doors for ease of access.

## Rear garden:

A South Westerly facing and private garden with a large patio area for table and chairs, an area of artificial lawn and a decked area which is great place for a relaxing with lounger chairs.