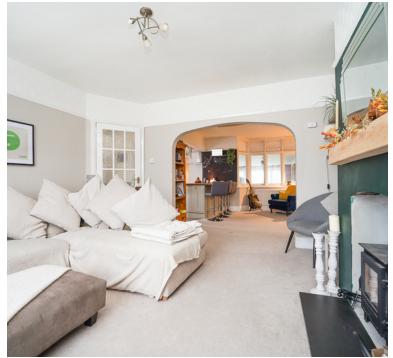

## PROPERTY DESCRIPTION

HOUSE FOX ESTATE AGENTS PRESENTS ... This spacious semi detached bay fronted house has had lots of updating and is great for the family offering 3 bedrooms, living room through to dining and kitchen, a rear extension to give a garden room, and a garage with driveway parking. The property is approached via the driveway parking to the front and a front garden area of chippings which could give more parking if needed. There is a front porch area leading into the entrance hall for the house which has stairs to the first floor and cupboard storage. The living room is to the front of the house with a bay window overlooking the front and is a great size, especially as it follows through to the dining room area which itself is open to the new kitchen. The kitchen offers a range of wall and base units with worktops over, range-style gas cooker with extractor hood over, space for washing machine, integral dishwasher and fridge, belfast-style white ceramic sink and a good sized breakfast bar area having space for 4 stools. Off the kitchen is a useful larder store area and also the cloakroom with white WC and wash basin. A great addition to the rear of the house is the lovely garden room (currently used as a dining area) which stretches across the rear of the house with french doors out to the garden and garage. Upstairs there are 3 bedrooms, with beds 1 and 2 benefitting from built in cupboard storage, and the family bathroom which again has been renovated to offer a fully tiled space with a white suite of WC, wash basin and large walk-in shower. Outside to the rear of the house is a great sized and private garden with a large patio area for table and chairs, an area of artificial lawn and a decked area which is great place for a relaxing with lounger chairs. The garage to this property is also a great size and has power and lighting, an up and over door to the front and also a personal doors for ease of access.

# Lounge:

12' 6"  $\times$  12' 5" (3.81m  $\times$  3.78m) Double glazed window, radiator, wood burner, open plan to dining room

# Dining room:

13' 3" x 9' 0" (4.04m x 2.74m) Open plan to the kitchen, radiator, window into garden room