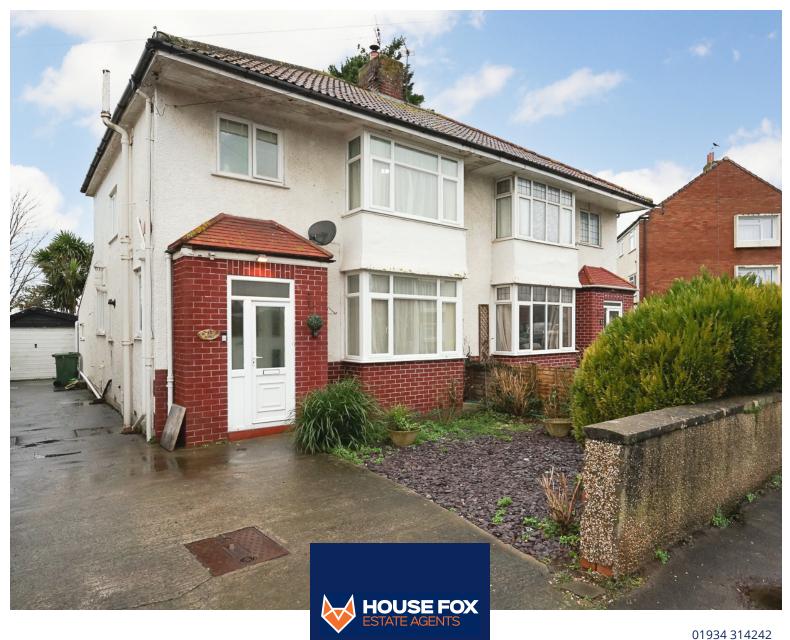

# Birchwood Avenue, Weston-Super-Mare, Somerset. BS23 3JD

Offers in Region of £300,000 Freehold FOR SALE

## PROPERTY DESCRIPTION

HOUSE FOX ESTATE AGENTS PRESENTS ... This spacious semi detached bay fronted house has had lots of updating and is great for the family offering 3 bedrooms, living room through to dining and kitchen, a rear extension to give a garden room, and a garage with driveway parking. The property is approached via the driveway parking to the front and a front garden area of chippings which could give more parking if needed. There is a front porch area leading into the entrance hall for the house which has stairs to the first floor and cupboard storage. The living room is to the front of the house with a bay window overlooking the front and is a great size, especially as it follows through to the dining room area which itself is open to the new kitchen. The kitchen offers a range of wall and base units with worktops over, range-style gas cooker with extractor hood over, space for washing machine, integral dishwasher and fridge, belfast-style white ceramic sink and a good sized breakfast bar area having space for 4 stools. Off the kitchen is a useful larder store area and also the cloakroom with white WC and wash basin. A great addition to the rear of the house is the lovely garden room (currently used as a dining area) which stretches across the rear of the house with french doors out to the garden and garage. Upstairs there are 3 bedrooms, with beds 1 and 2 benefitting from built in cupboard storage, and the family bathroom which again has been renovated to offer a fully tiled space with a white suite of WC, wash basin and large walk-in shower. Outside to the rear of the house is a great sized and private garden with a large patio area for table and chairs, an area of artificial lawn and a decked area which is great place for a relaxing with lounger chairs. The garage to this property is also a great size and has power and lighting, an up and over door to the front and also a personal doors for ease of access.

#### **FEATURES**

- Semi-detached house
- Three Bedrooms
- New kitchen, bathroom and boiler
- Living room open to dining and kitchen
- South Westerly facing garden
- Garden room extension to rear
- Cloakroom WC
- EPC-C

# Garage and parking:

The driveway provides off street parking and leads to the larger than average GARAGE (please note the neighbour has a right of way by foot to their side gate)

GARAGE - approx 16' x 12'; power and lighting; up and over door to front and a personal door to front