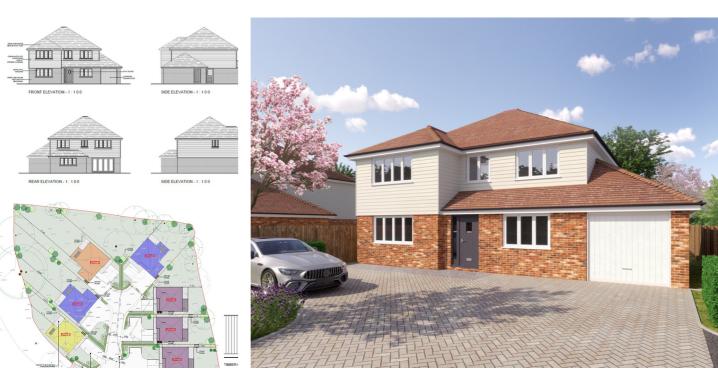

#### your local independent estate agent

Plots 5 and 6 Oaklands Place, Hollington Park Road, St Leonards-on-Sea. TN38 0SEfrom £750,000 freehold

2 REMAINING AND COMING SOON - A wonderful opportunity to acquire one of eight brand new detached houses that are currently under construction by DBL Developments and due for completion in 2024. Set within a gated development in a favoured part of town, the properties enjoy an elevated setting with attractive views, large gardens and the benefit of a ten year Protek warranty.

### Description

Just 2 remaining in this new development of luxury detached houses by DBL Developments set in a favoured part of town and approached over a private estate road with an electric gated entrance. The houses will be finished to an exacting standard and benefit from a ten year Protek warranty.

Inside, the accommodation is well designed and arranged around a large reception hall. To the rear of the properties is a stunning open plan kitchen/living/dining room with wide bi-fold doors open onto the rear gardens. There are two additional reception rooms as well as a utility room and to the first floor are four large double bedrooms, the master enjoying a walk-in dressing room and luxurious en-suite. Finished to an exacting standard, the properties present attractive brick elevations with cedral cladding and UPVC double glazing. Built to the latest standards, the properties benefit from high levels of insulation with underfloor heating throughout. The luxurious kitchens will be complimented with a top of the range list of appliances and there will be luxurious bathrooms with tiled floors.

Approached over a newly surfaced estate road, electric gates will lead in to the crescent of properties that will be approached over private block paved driveways.

Some of the houses will have garages but all will have private parking. The gardens will be fully landscaped and planted and the houses are estimated to be available between the Spring and Summer of 2024.