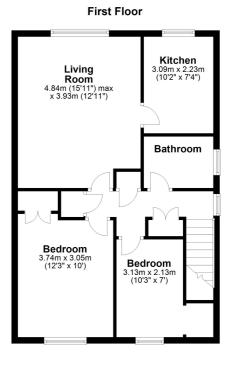

## **Property Description**

A two bedroom first floor maisonette situated in a highly convenient location within the SG4 9... postcode. The property offers well proportioned accommodation with it's own entrance and has been updated to include a refitted kitchen and a refitted bathroom. There is plenty of storage space with a number of cupboards in the hall, together with a roomy lounge, separate kitchen, bathroom and two bedrooms. Offered in excellent decorative condition throughout, the property is located just off St. Johns Road with a pleasant aspect from the lounge and kitchen over the adjacent playing field. There is a single garage in a nearby block.

Plan produced using PlanUp.

- SG4 9.. Postcode
- Excellent Decorative Order
- Garage (in block)
- Gas Radiator Central Heating
- Loft Space
- No Service Charge
- Ideal Investment/First Time Buy
- Double Glazed