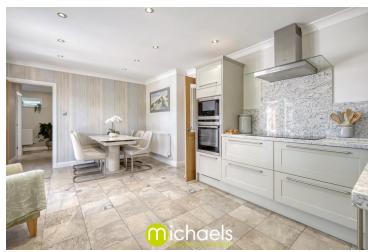

# 17 Cherrywood Drive, Lexden, Colchester, Essex. CO3 4LU.

Cherrywood Drive, Colchester, CO3 Located on a generous corner plot in West Colchester, this three/four-bedroom detached bungalow has been upgraded and maintained to a high standard, offering well-presented and flexible accommodation throughout. The property opens into a welcoming entrance hall leading to a bright and spacious sitting room with dual-aspect windows, a feature fireplace, and patio doors to the garden. The kitchen/diner serves as a central space within the home, featuring shaker-style units, tiled flooring, integrated appliances, and direct garden access via further patio doors. There are three well-proportioned double bedrooms, along with a modern shower room and a separate family bathroom. An additional room offers potential as a master bedroom or second reception room, benefiting from a vaulted ceiling and access to the rear garden.

#### Kitchen/Dining Room

11'1" x 18'5" (3.38m x 5.61m)