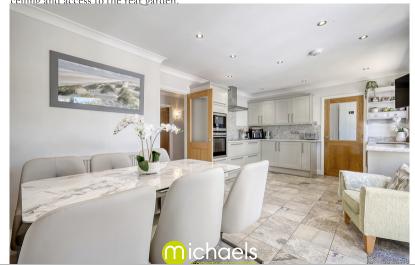

# 17 Cherrywood Drive, Lexden, Colchester, Essex. CO3 4LU.

Cherrywood Drive, Colchester, CO3 Located on a generous corner plot in West Colchester, this three/four-bedroom detached bungalow has been upgraded and maintained to a high standard, offering well-presented and flexible accommodation throughout. The property opens into a welcoming entrance hall leading to a bright and spacious sitting room with dual-aspect windows, a feature fireplace, and patio doors to the garden. The kitchen/diner serves as a central space within the home, featuring shaker-style units, tiled flooring, integrated appliances, and direct garden access via further patio doors. There are three well-proportioned double bedrooms, along with a modern shower room and a separate family bathroom. An additional room offers potential as a master bedroom or second reception room, benefiting from a vaulted ceiling and access to the rear garden.

#### Kitchen/Dining Room

11'1" x 18'5" (3.38m x 5.61m)