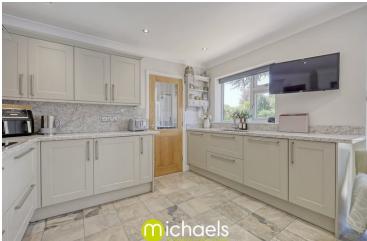

ntrance hall leading to a bright and spacious sitting room with dual-aspect windows, a feature fireplace, and patio doors to the garden. The kitchen/diner serves as a central space within the home, featuring shaker-style units, tiled flooring, integrated appliances, and direct garden access via further patio doors. There are three well-proportioned double bedrooms, along with a modern shower room and a separate family bathroom. An additional room offers potential as a master bedroom or second reception room, benefiting from a vaulted ceiling and access to the rear garden.



## Property Details.

#### **Ground Floor**

**Entrance Porch** 

**Entrance Hall** 

Sitting Room



20' 6" x 10' 11" (6.25m x 3.33m)

#### **Utility Room**

11'11" x 6'6" (3.63m x 1.98m)

#### Kitchen/Dining Room





11'1" x 18'5" (3.38m x 5.61m)

#### **Bathroom**



6'0" x 7'0" (1.83m x 2.13m)

## Property Details.

#### **Shower Room**



6' 7" x 5' 3" (2.01m x 1.60m)

#### Reception Room Two/Optional Master Bedroom



13' 7" x 13' 6" (4.14m x 4.11m)

#### **Bedroom One**



11'11" x 10'2" (3.63m x 3.10m)

#### **Bedroom Two**



10' 10" x 11' 8" (3.30m x 3.56m)

#### **Bedroom Three**



10' 10" x 8' 8" (3.30m x 2.64m)

#### Outside

#### **Integral Garage**

19' 5" x 11' 4" (5.92m x 3.45m)

### Property Details.

#### Floorplans



#### Location



We have not carried out a structural survey and the services, appliances and specific fittings have not been tested. All photographs, measurements, floor plans and distances referred to are given as a guide only and should not be relied upon for the p