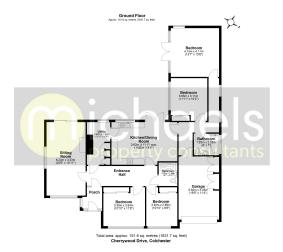

a vaulted ceiling and access to the rear garden.



## Property Details.

#### **Ground Floor**

**Entrance Porch** 

**Entrance Hall** 

Sitting Room



20' 6" x 10' 11" (6.25m x 3.33m)

#### **Utility Room**

11'11" x 6'6" (3.63m x 1.98m)

#### Kitchen/Dining Room





11'1" x 18'5" (3.38m x 5.61m)

#### **Bathroom**



6'0" x 7'0" (1.83m x 2.13m)

## Property Details.

#### **Shower Room**



6' 7" x 5' 3" (2.01m x 1.60m)

#### Reception Room Two/Optional Master Bedroom



13' 7" x 13' 6" (4.14m x 4.11m)

#### **Bedroom One**



11'11" x 10'2" (3.63m x 3.10m)

#### **Bedroom Two**



10' 10" x 11' 8" (3.30m x 3.56m)

#### **Bedroom Three**



10' 10" x 8' 8" (3.30m x 2.64m)

#### Outside

#### **Integral Garage**

19' 5" x 11' 4" (5.92m x 3.45m)

### Property Details.

#### Floorplans



#### Location



We have not carried out a structural survey and the services, appliances and specific fittings have not been tested. All photographs, measurements, floor plans and distances referred to are given as a guide only and should not be relied upon for the purchase of carpets or any other fixtures or fittings. Gardens, roof terraces, balconies and communal gardens as well as tenure and lease details cannot have their accuracy guaranteed for intending purchasers. Lease details, service ground rent (where applicable) are given as a guide only and should be checked and confirmed by your solicitor prior to exchange of contracts.