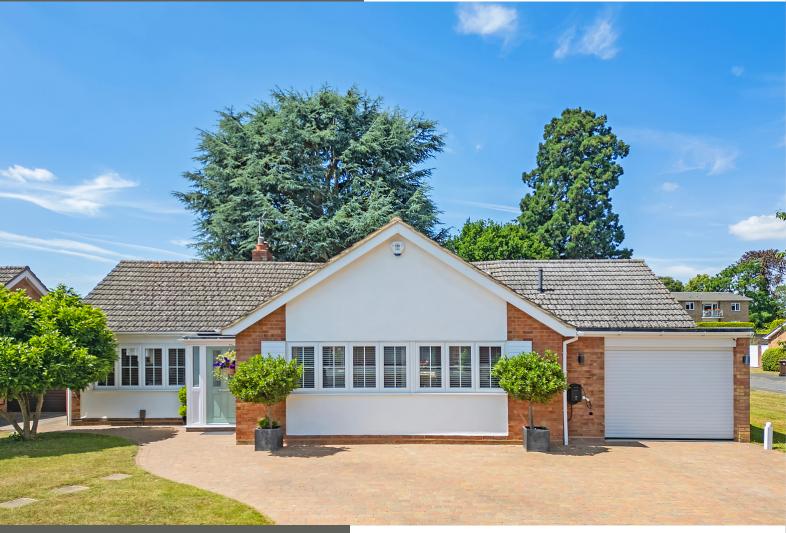

# 17 Cherrywood Drive, Lexden, Colchester, Essex. CO3 4LU.

Cherrywood Drive, Colchester, CO3 Located on a generous corner plot in West Colchester, this three/four-bedroom detached bungalow has been upgraded and maintained to a high standard, offering well-presented and flexible accommodation throughout. The property opens into a welcoming entrance hall leading to a bright and spacious sitting room with dual-aspect windows, a feature fireplace, and patio doors to the garden. The kitchen/diner serves as a central space within the home, featuring shaker-style units, tiled flooring, integrated appliances, and direct garden access via further patio doors. There are three well-proportioned double bedrooms, along with a modern shower room and a separate family bathroom. An additional room offers potential as a master bedroom or second reception room, benefiting from a vaulted ceiling and access to the rear garden.