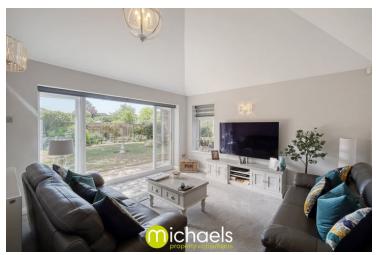

#### **Ground Floor**

**Entrance Porch** 

**Entrance Hall** 

Sitting Room

20' 6" x 10' 11" (6.25m x 3.33m)