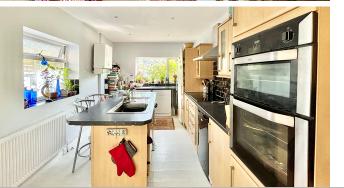

38 Wrestwood Road, Bexhill-on-Sea, East Sussex, TN40 2LL

£299,950

- Three Bedroom Victorian Cottage
- Master Bedroom With En-Suite
- Lovely Character Original Features
- Additional Converted Attic Room
- Lounge With Bay & Log Burner
- Separate Dining Room
- Good Size Fitted Kitchen/Breakfast Room
- Central Heating & D.Glazed
- South Facing Cottage Garden
- Enjoys A Quiet Elevated Position
- Close To Local Amenities & Bus Routes
- Walking Distance To Combe Valley Country Park
- Close To Bexhill & Sidley Towns