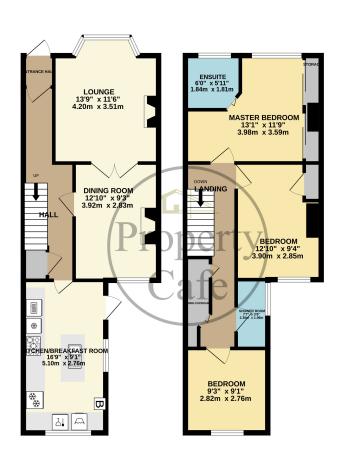

38 Wrestwood Road, Bexhill-on-Sea, East Sussex, TN40 2LL

£299,950

- Three Bedroom Victorian Cottage
- Master Bedroom With En-Suite
- Lovely Character Original Features
- Additional Converted Attic Room
- Lounge With Bay & Log Burner
- Separate Dining Room
- Good Size Fitted Kitchen/Breakfast Room
- Central Heating & D.Glazed
- South Facing Cottage Garden
- Enjoys A Quiet Elevated Position
- Close To Local Amenities & Bus Routes
- Walking Distance To Combe Valley Country Park
- Close To Bexhill & Sidley Towns

GROUND FLOOR 519 sq.ft. (48.2 sq.m.) approx.

1ST FLOOR 510 sq.ft. (47.4 sq.m.) approx.