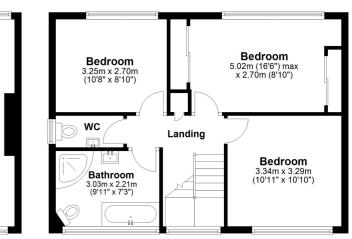

# Bedroom One

16' 6" x 8' 10" (5.03m x 2.69m)

# Bedroom Two

10' 11" x 10' 10" (3.33m x 3.30m)

#### **Bedroom Three**

10' 8" x 8' 10" (3.25m x 2.69m)

# Bathroom

9' 11" x 7' 3" (3.02m x 2.21m)

## W.C

Garage