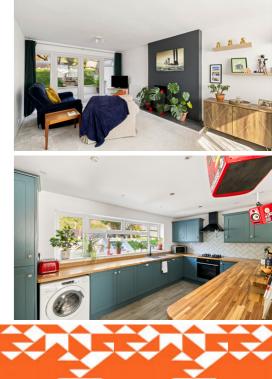

#### Lounge

19' 11" x 10' 11" (6.07m x 3.33m)

## Kitchen

16' 1" x 8' 11" (4.90m x 2.72m)