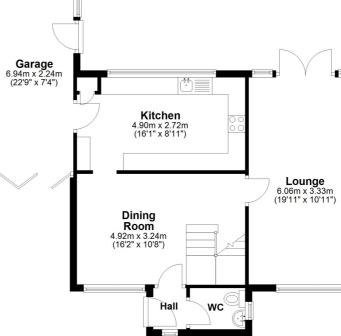

# Entrance Hall

#### Lounge

19' 11" x 10' 11" (6.07m x 3.33m)

## Kitchen

16' 1" x 8' 11" (4.90m x 2.72m)

# Dining Room

16' 2" x 10' 8" (4.93m x 3.25m)

#### W.C

First Floor Landing

## W.C

Garage

# 22' 9" x 7' 4" (6.93m x 2.24m)

Off Road Parking

Rear Garden

# Ground Floor Approx. 69.9 sq. metres (752.3 sq. feet)