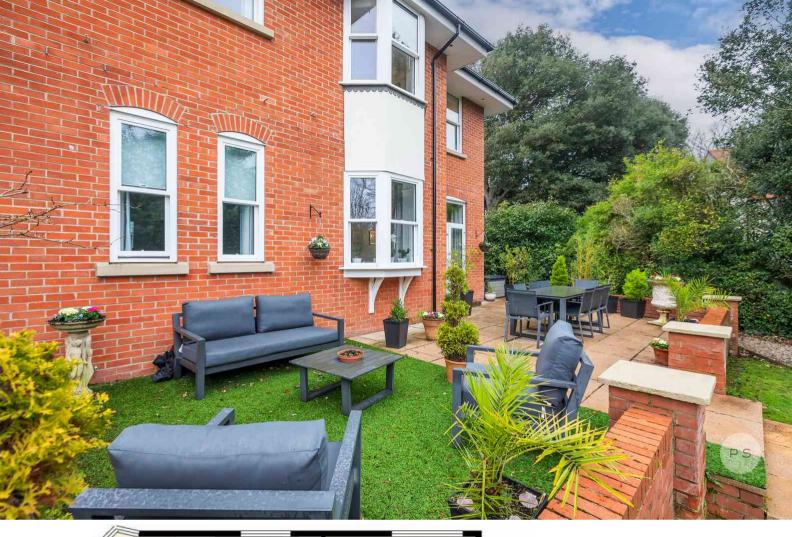

On entering the apartment you are immediately aware of the high ceilings which amplify the sense of space, the well proportioned accommodation and private patio simply add to the charm of this apartment. The lounge/dining room as with the rest of the apartment is flooded with light, the lounge area has a stylish floor to ceiling fitted book/display shelving and the focal fire gives this area a cosy feel. From the dining area there is direct access via patio doors to a expansive private terrace, which in turn leads to the communal lawned grounds for all owners to enjoy. The contemporary kitchen / breakfast room has been extensively upgraded by the present owners, with an abundance of storage and quality integrated appliances. The breakfast area is well defined within a large bay alcove. The principal bedroom has fitted wardrobes and benefits from a luxurious en suite shower room with the family bathroom servicing the second bedroom.

Outside, the apartment has the benefit of a private garage plus surface visitors parking. Beautifully maintained grounds with the added bonus of a private gate short cut to the Middle Chine and beach beyond, for the exclusive use of Greensleeves residents.