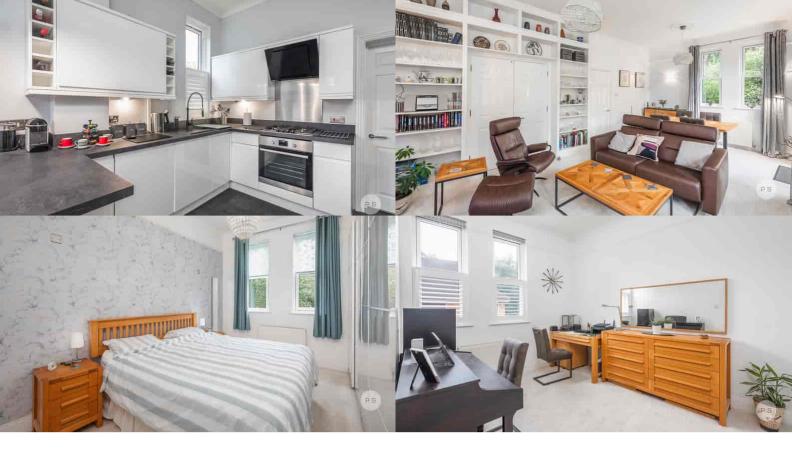

2 double bedrooms - one ensuite & additional bathroom

Exceptional presentation

Garage and additional off road parking

Council Tax Band F - £3102.30

Maintenance charge £1685 pa

Share of Freehold

On entering the apartment you are immediately aware of the high ceilings which amplify the sense of space, the well proportioned accommodation and private patio simply add to the charm of this apartment. The lounge/dining room as with the rest of the apartment is flooded with light, the lounge area has a stylish floor to ceiling fitted book/display shelving and the focal fire gives this area a cosy feel. From the dining area there is direct access via patio doors to a expansive private terrace, which in turn leads to the communal lawned grounds for all owners to enjoy. The contemporary kitchen / breakfast room has been extensively upgraded by the present owners, with an abundance of storage and quality integrated appliances. The breakfast area is well defined within a large bay alcove. The principal bedroom has fitted wardrobes and benefits from a luxurious en suite shower room with the family bathroom servicing the second bedroom.