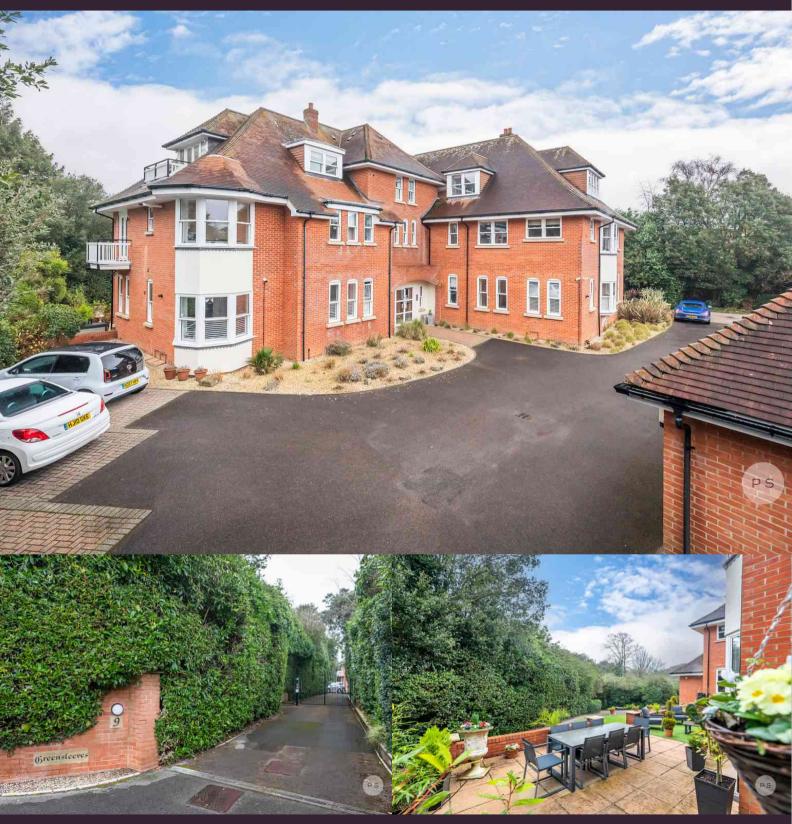

## Apartment C, 9 Greensleeves, Milner Road, West Cliff, Bournemouth, Dorset BH48AD

£575,000

Cliff top location

Exclusive gated development

Short downhill stroll to the sea

Perfect as main or second home

Ground floor with private terrace

## About this property

An opportunity to purchase an exceptionally well presented 2 double bedroom ground floor apartment, positioned on a much sought after West Cliff location. This elegant apartment forms part of the exclusive gated Greensleeves development. Close to all transport links, shopping facilities, local entertainment and most importantly 7 miles of golden award winning beach.

Outside, the apartment has the benefit of a private garage plus surface visitors parking. Beautifully maintained grounds with the added bonus of a private gate short cut to the Middle Chine and beach beyond, for the exclusive use of Greensleeves residents.