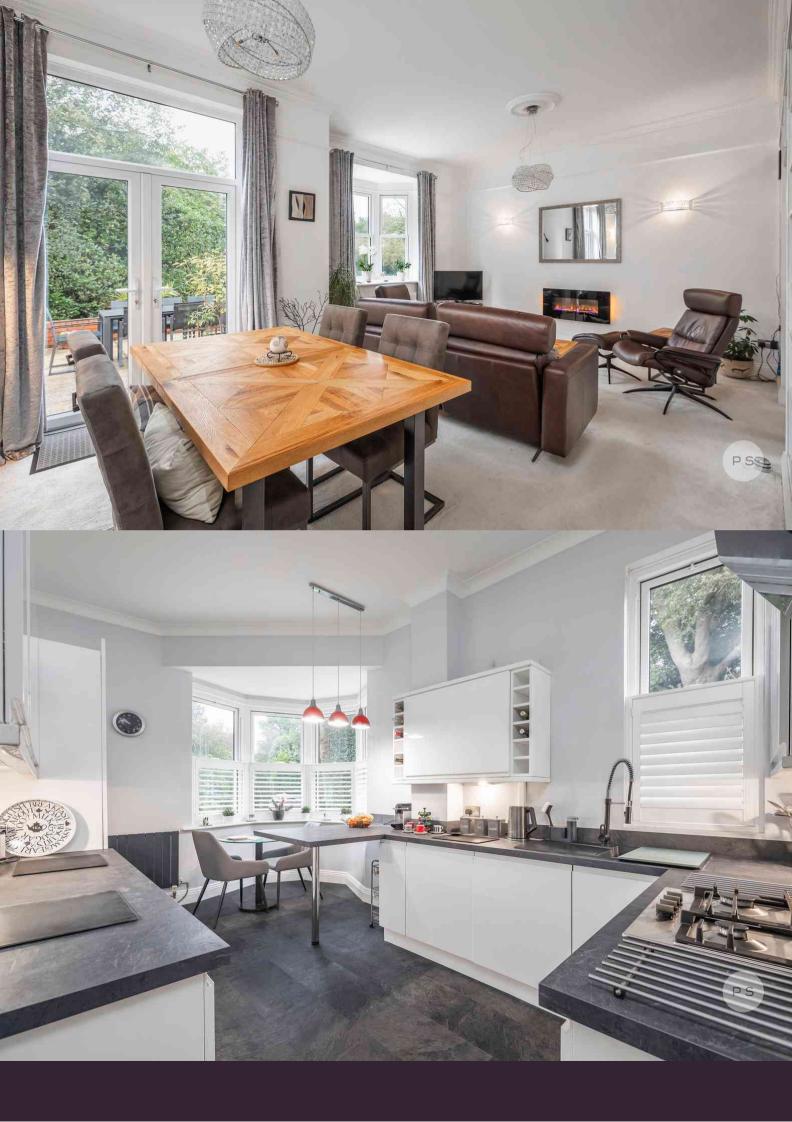

On entering the apartment you are immediately aware of the high ceilings which amplify the sense of space, the well proportioned accommodation and private patio simply add to the charm of this apartment. The lounge/dining room as with the rest of the apartment is flooded with light, the lounge area has a stylish floor to ceiling fitted book/display shelving and the focal fire gives this area a cosy feel. From the dining area there is direct access via patio doors to a expansive private terrace, which in turn leads to the communal lawned grounds for all owners to enjoy. The contemporary kitchen / breakfast room has been extensively upgraded by the present owners, with an abundance of storage and quality integrated appliances. The breakfast area is well defined within a large bay alcove. The principal bedroom has fitted wardrobes and benefits from a luxurious en suite shower room with the family bathroom servicing the second bedroom.