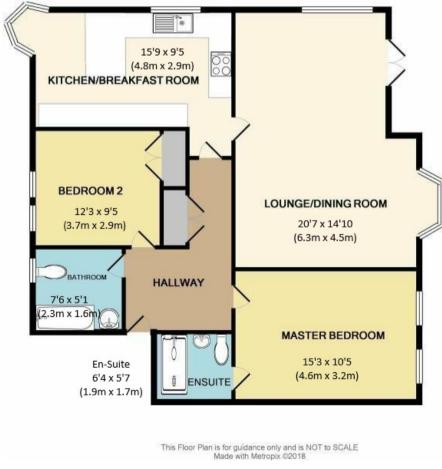

## Apartment C, 9 Greensleeves, Milner Road, West Cliff, Bournemouth, Dorset BH48AD

£575,000

Cliff top location

Exclusive gated development

Short downhill stroll to the sea

Perfect as main or second home

Ground floor with private terrace

2 double bedrooms - one ensuite & additional bathroom

Exceptional presentation

Garage and additional off road parking

Council Tax Band F - £3102.30

Maintenance charge £1685 pa

Share of Freehold

On entering the apartment you are immediately aware of the high ceilings which amplify the sense of space, the well proportioned accommodation and private patio simply add to the charm of this apartment. The lounge/dining room as with the rest of the apartment is flooded with light, the lounge area has a stylish floor to ceiling fitted book/display shelving and the focal fire gives this area a cosy feel. From the dining area there is direct access via patio doors to a expansive private terrace, which in turn leads to the communal lawned grounds for all owners to enjoy. The contemporary kitchen / breakfast room has been extensively upgraded by the present owners, with an abundance of storage and quality integrated appliances. The breakfast area is well defined within a large bay alcove. The principal bedroom has fitted wardrobes and benefits from a luxurious en suite shower room with the family bathroom servicing the second bedroom.

Outside, the apartment has the benefit of a private garage plus surface visitors parking. Beautifully maintained grounds with the added bonus of a private gate short cut to the Middle Chine and beach beyond, for the exclusive use of Greensleeves residents.