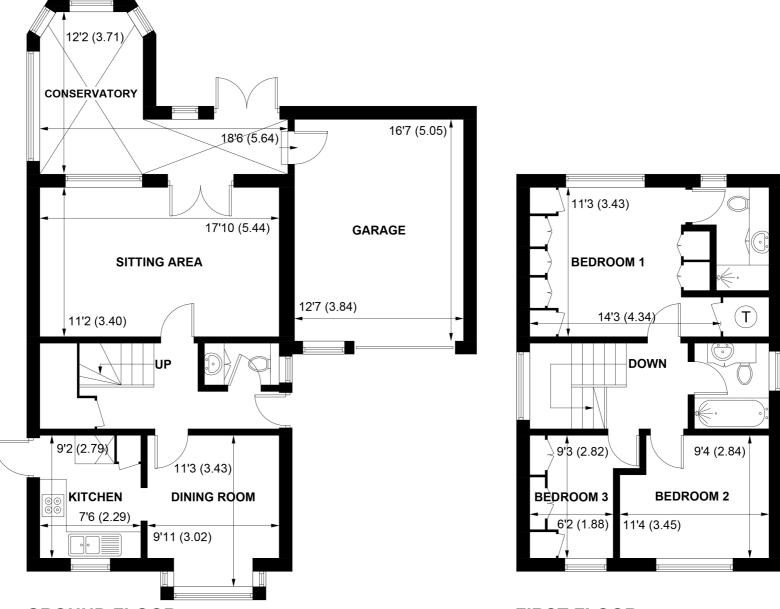

Subject to planning permission the garage could potentially also be converted providing more internal living space.

GROUND FLOOR

APPROXIMATE GROSS INTERNAL AREA = 1387 SQ FT / 128.9 SQ M

(INCLUDING GARAGE)

NOT TO SCALE (For illustrative purposes only as defined by RICS Code of Measuring Practice) 2024 © Produced by Emzo Marketing

FELLS GULLIVER

023 8028 4411 www.fellsgulliver.com