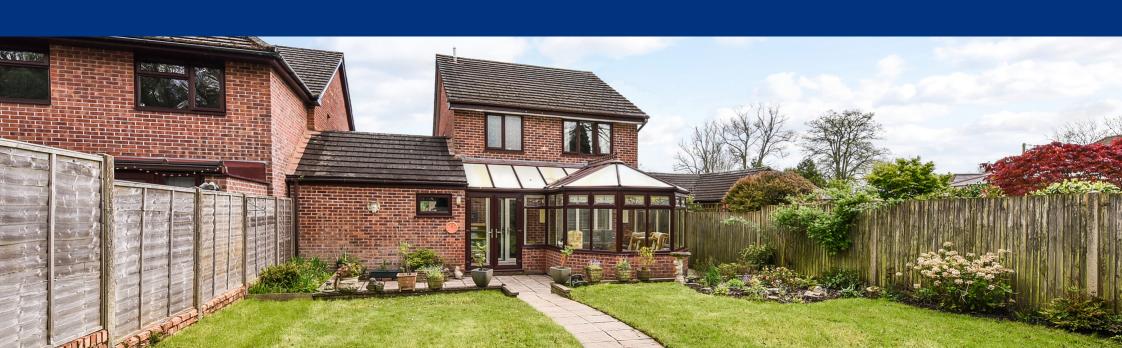

The conservatory is a wonderful addition to the home, offering fantastic views over the sunny aspect of the well-tended rear garden. It features an internal door providing access to the garage and French doors that lead out into the garden.

The rear garden is a great feature of this property, and its size exceeds the typical size of the garden for it's location. The main garden area is laid to lawn with a few areas of herbaceous shrubbery and flowers. A spacious patio offers an ideal spot to soak up the sun and relax. Additionally, a timber shed is available for storing all your gardening essentials.