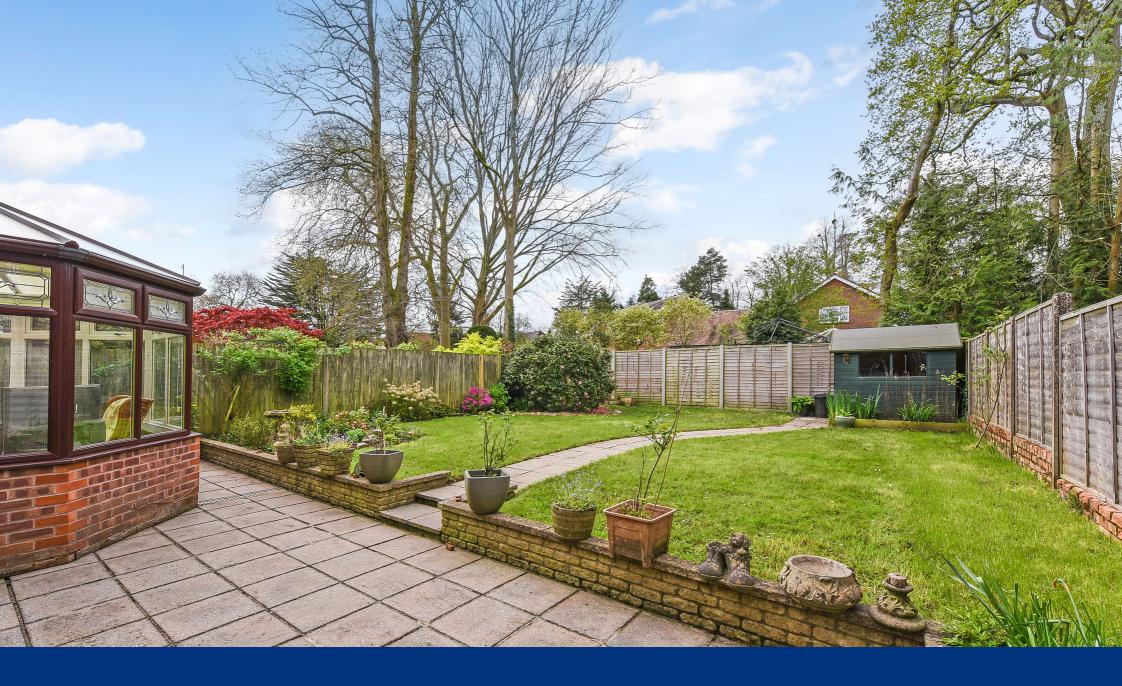

The rear garden is a great feature of this property, and its size exceeds the typical size of the garden for it's location. The main garden area is laid to lawn with a few areas of herbaceous shrubbery and flowers. A spacious patio offers an ideal spot to soak up the sun and relax. Additionally, a timber shed is available for storing all your gardening essentials.