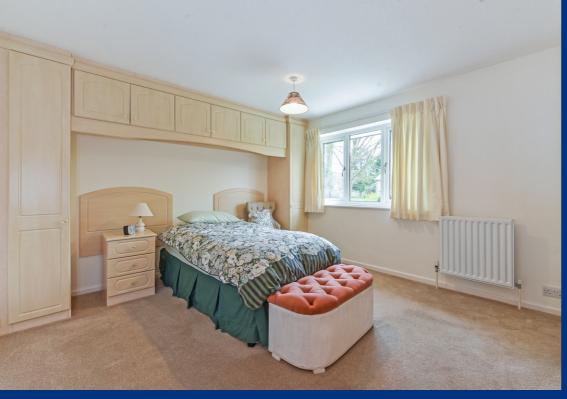

Upstairs, the landing provides access to the bedrooms and family bathroom. A loft hatch provides access to the roof space.

The spacious principal bedroom, situated at the rear of the house, boasts a fully fitted range of bedroom furniture. Internal doors lead to both the ensuite and the walk-in airing cupboard. The ensuite features a double-width shower unit, a vanity unit with sink and storage, and a low-level WC.