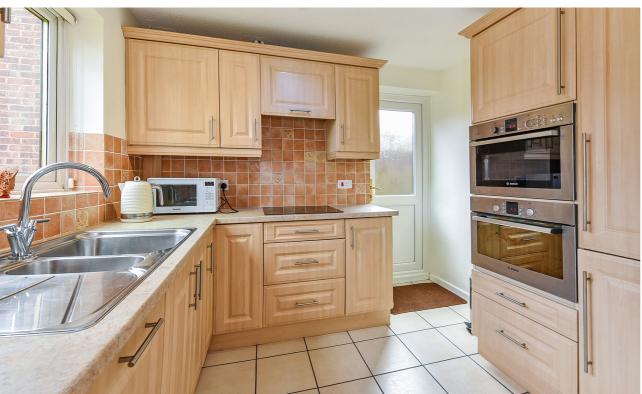

The kitchen boasts a selection of light wood-effect base and wall cupboards, complemented by integrated appliances such as a double oven, induction hob, slimline dishwasher, and fridge/freezer. A double-glazed back door offers convenient access to the rear garden. Notably, the kitchen and dining room could be combined, creating a more spacious open-plan kitchen dining room.