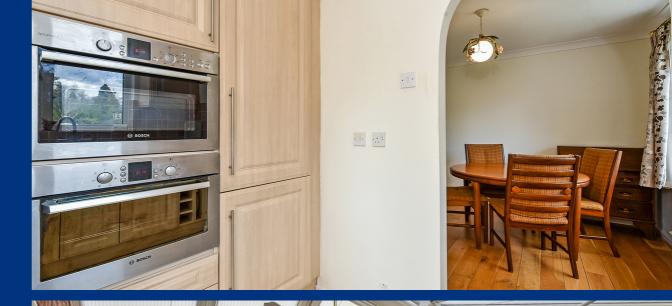

The kitchen boasts a selection of light wood-effect base and wall cupboards, complemented by integrated appliances such as a double oven, induction hob, slimline dishwasher, and fridge/freezer. A double-glazed back door offers convenient access to the rear garden. Notably, the kitchen and dining room could be combined, creating a more spacious open-plan kitchen dining room.