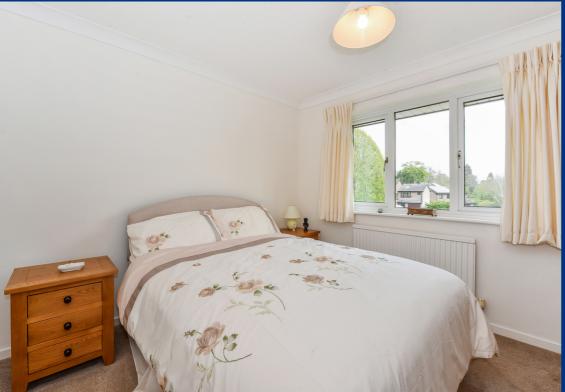

Upstairs, the landing provides access to the bedrooms and family bathroom. A loft hatch provides access to the roof space.

The spacious principal bedroom, situated at the rear of the house, boasts a fully fitted range of bedroom furniture. Internal doors lead to both the ensuite and the walk-in airing cupboard. The ensuite features a double-width shower unit, a vanity unit with sink and storage, and a low-level WC.