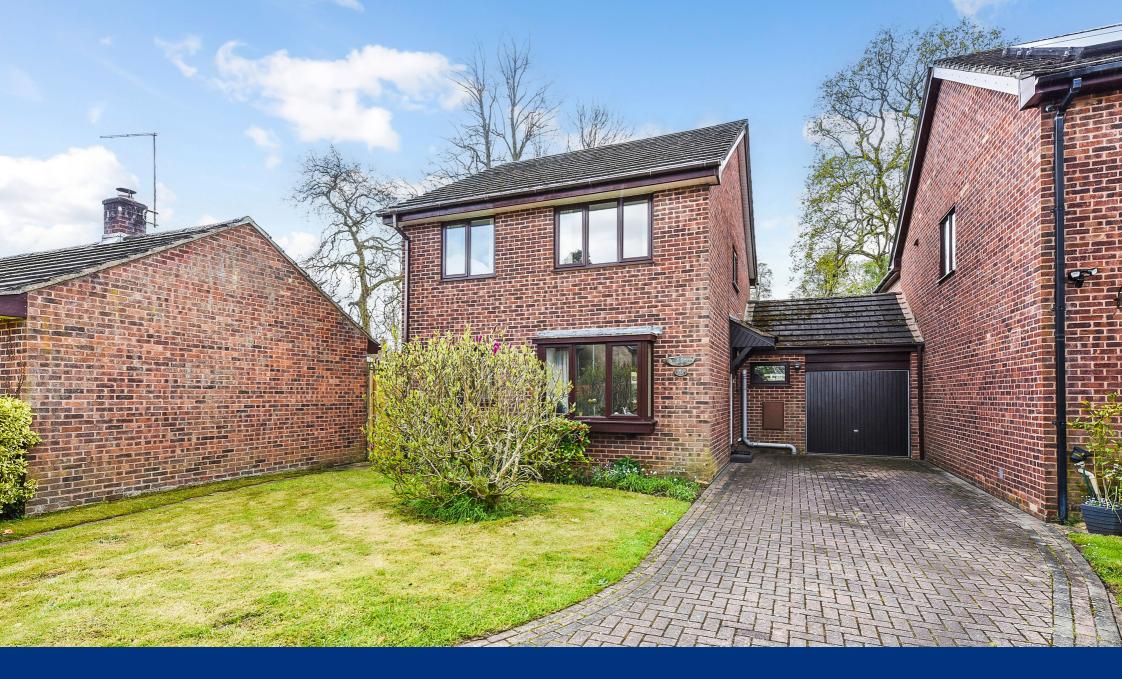

## 107 The Meadows, Lyndhurst, SO43 7EJ

## £510,000

- Detached family home situated in a quiet and rarely available cul-de-sac
- Kitchen with integrated appliances
- Two reception rooms and conservatory
- Three bedrooms
- Offered with no onward chain

Set within a sought-after cul-de-sac, this lovely three-bedroom detached house offers a wonderful opportunity to reside in central Lyndhurst while enjoying a remarkably quiet and private location.

Upon entering the hallway, the wood floors reflect the light from the window halfway up the stairs, creating a bright and inviting space. Doors lead to a large understairs cupboard, a downstairs cloakroom, the dining room, and the spacious sitting room.

A driveway provides parking for two or three cars with a further parking space in the garage. The front garden is laid to lawn with a centrally located bush which provides an element of privacy to the front.