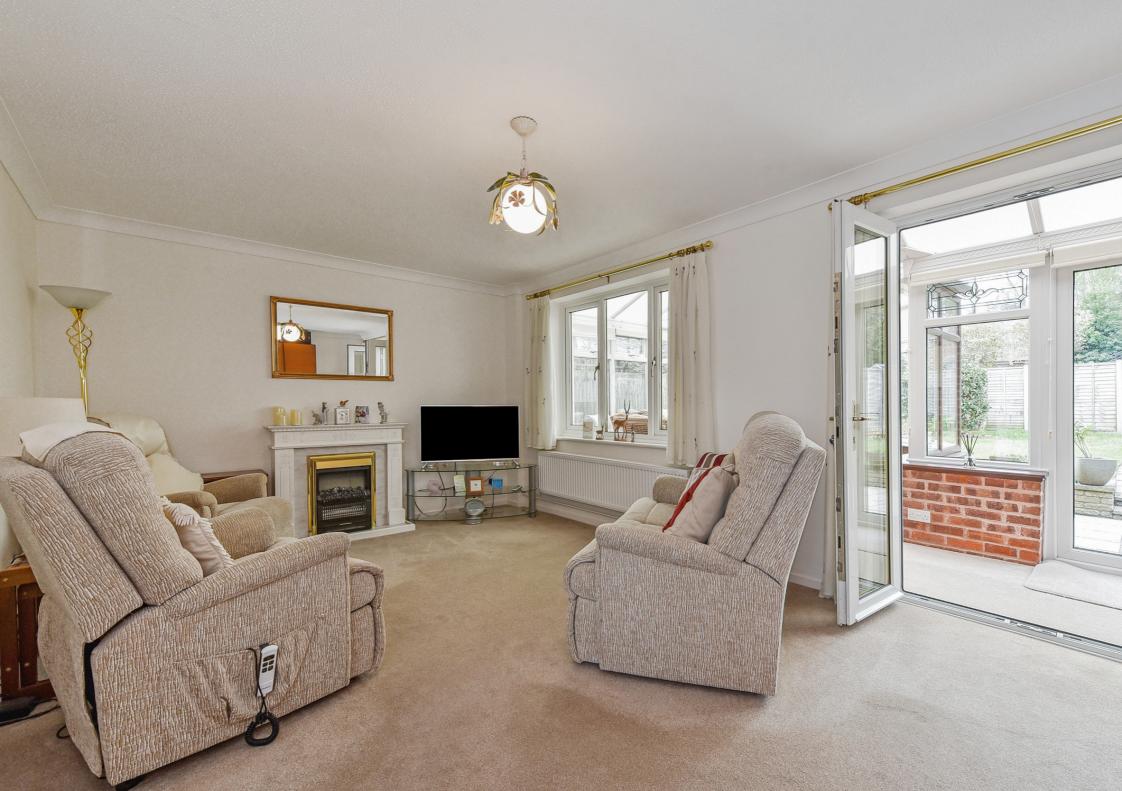

Across the hallway lies the spacious sitting room, featuring a centrally located feature fireplace. French doors and a large picture window offer delightful views of the rear garden and the conservatory beyond. This inviting space serves as the heart of the home, perfect for bringing the family together to unwind and relax.