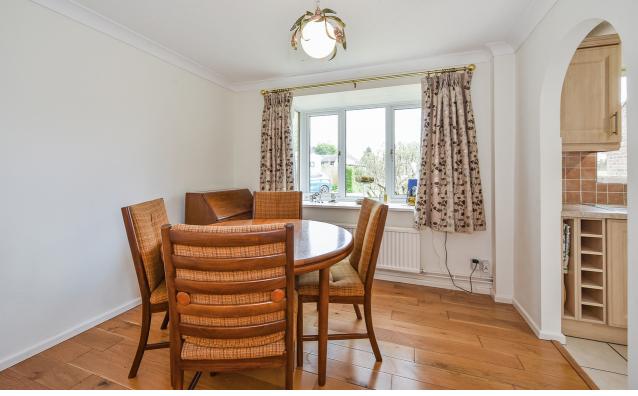

The dining room, located at the front of the house, features a bay-style window overlooking the front garden, while wood floors seamlessly extend into this space. An archway provides direct access to the kitchen.

The kitchen boasts a selection of light wood-effect base and wall cupboards, complemented by integrated appliances such as a double oven, induction hob, slimline dishwasher, and fridge/freezer. A double-glazed back door offers convenient access to the rear garden. Notably, the kitchen and dining room could be combined, creating a more spacious open-plan kitchen dining room.