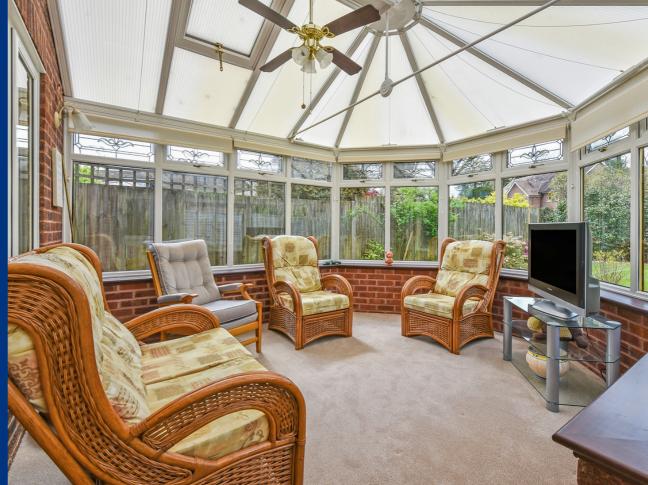

The conservatory is a wonderful addition to the home, offering fantastic views over the sunny aspect of the well-tended rear garden. It features an internal door providing access to the garage and French doors that lead out into the garden.