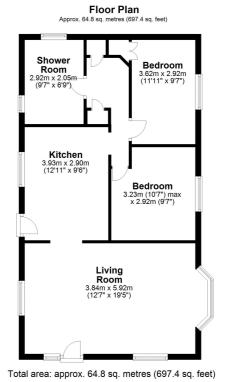

#### £225,000 Freehold (to be confirmed)

All measurements shown are approximate and for guidance only. Garages and workshops are not included in any gross floor areas unless integral to the main building where they will be included. Plan produced using Plantlp.