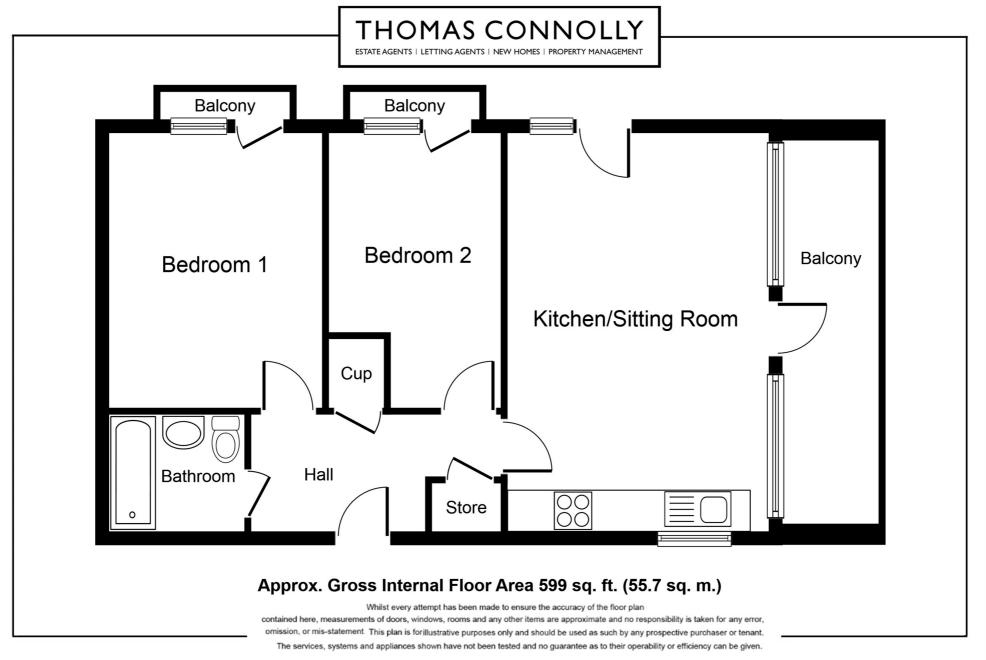

The accommodation briefly comprises; entrance hall, open plan kitchen/diner, balcony, two bedrooms and a family bathroom. This property also benefits from allocated parking for one car.

Please note the following charges: Ground rent £300pa. Maintenance charge £1236 approx pa. There are 120 years left on the lease.

## FIRST FLOOR APARTMENT

**ENTRANCE HALL** 

**OPEN PLAN KITCHEN / DINER** 18' 7" x 13' 6" (5.66m x 4.11m)

**BALCONY** 

17' 5" x 4' 9" (5.31m x 1.45m)

**BEDROOM ONE** 

12' 2" x 10' 5" (3.71m x 3.17m)

**BEDROOM TWO** 

15' 6" x 8' 6" (4.72m x 2.59m)

**FAMILY BATHROOM** 

6' 6" x 6' 3" (1.98m x 1.91m)

ALLOCATED PARKING FOR ONE CAR