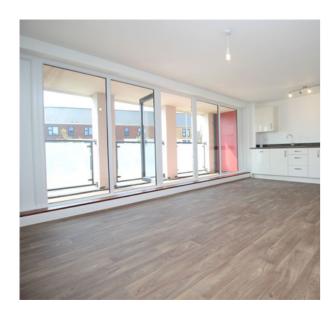

## FIRST FLOOR APARTMENT

**ENTRANCE HALL** 

**OPEN PLAN KITCHEN / DINER** 18' 7" x 13' 6" (5.66m x 4.11m)

**BALCONY** 

17' 5" x 4' 9" (5.31m x 1.45m)

**BEDROOM ONE** 

12' 2" x 10' 5" (3.71m x 3.17m)

**BEDROOM TWO** 