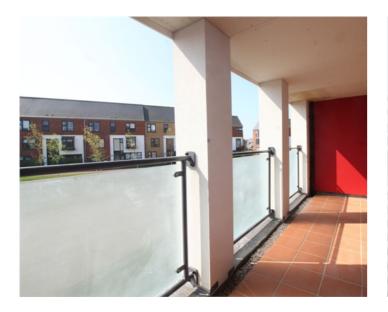

## FIRST FLOOR APARTMENT

**ENTRANCE HALL** 

**OPEN PLAN KITCHEN / DINER** 18' 7" x 13' 6" (5.66m x 4.11m)

**BALCONY** 

17' 5" x 4' 9" (5.31m x 1.45m)

**BEDROOM ONE** 

12' 2" x 10' 5" (3.71m x 3.17m)

**BEDROOM TWO** 