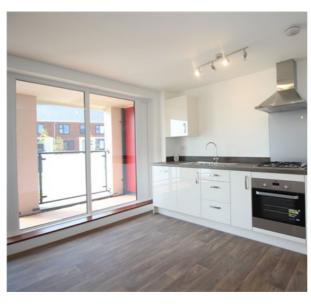

## FIRST FLOOR APARTMENT

**ENTRANCE HALL** 

**OPEN PLAN KITCHEN / DINER** 18' 7" x 13' 6" (5.66m x 4.11m)

**BALCONY** 

17' 5" x 4' 9" (5.31m x 1.45m)

**BEDROOM ONE** 

12' 2" x 10' 5" (3.71m x 3.17m)

**BEDROOM TWO** 