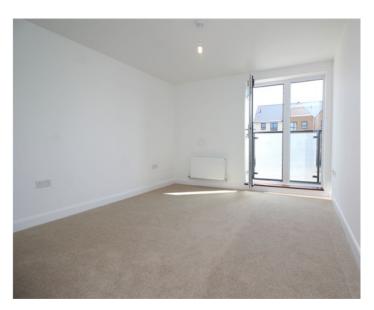

## FIRST FLOOR APARTMENT

**ENTRANCE HALL** 

**OPEN PLAN KITCHEN / DINER** 18' 7" x 13' 6" (5.66m x 4.11m)

**BALCONY** 

17' 5" x 4' 9" (5.31m x 1.45m)

**BEDROOM ONE** 

12' 2" x 10' 5" (3.71m x 3.17m)

**BEDROOM TWO** 