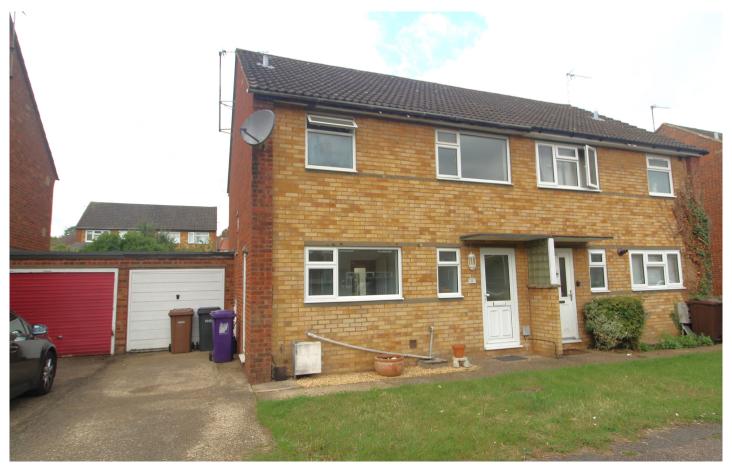

## Lammas Mead Hitchin SG5 1YD

EPC Rating: D Council Tax: Band C

## £450,000 Freehold

We offer for sale this much sought after and well positioned three bedroom semi detached family home.

The property is offered with no upper chain and has undergone complete redecoration throughout to include new carpets to all bedrooms and hallway, a refurbished bathroom suite and gas to radiator central heating.

Situated in a cul-de-sac location, there is easy access to a local supermarket and the popular Strathmore Infant and Nursery School along with the train station being within walking distance.

A large garden room to the rear leads directly on the garden and has a personal door leading to a single garage with power and light along with off road parking.