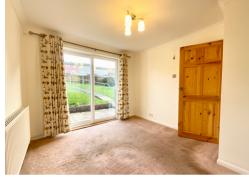

The property benefits from gardens to the front, side & rear along with a garage & hardstanding and is offered for sale with no onward chain. In brief, the accommodation comprises: To the ground floor: An entrance hall with stairs to the first floor and cloakroom/WC. The living room enjoys an outlook to the front and opens to a dining room with patio doors to the rear. The kitchen is fitted with a modern range of wall & base units with built in oven & induction hob, tiled floor and door to rear. To the first floor: A landing leads to 3 bedrooms all having built in wardrobes or storage. A refitted shower room benefits from an over sized shower and built in storage. Outside: The property occupies a generous corner plot, overlooking Alder Grove and Rowan Way, with lawned gardens to the front & side partially enclosed by hedging and walling. Pathways extend to the main entrance and rear garden. To the rear: A patio area leads on to further large garden again laid to lawn enclosed by hedging and fencing. A central pathway leads to single garage with power and hardstanding.