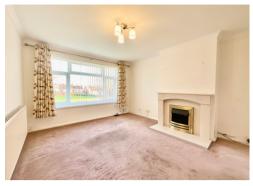

The property benefits from gardens to the front, side & rear along with a garage & hardstanding and is offered for sale with no onward chain. In brief, the accommodation comprises: To the ground floor: An entrance hall with stairs to the first floor and cloakroom/WC. The living room enjoys an outlook to the front and opens to a dining room with patio doors to the rear. The kitchen is fitted with a modern range of wall & base units with built in oven & induction hob, tiled floor and door to rear. To the first floor: A landing leads to 3 bedrooms all having built in wardrobes or storage. A refitted shower room benefits from an over sized shower and built in storage. Outside: The property occupies a generous corner plot, overlooking Alder Grove and Rowan Way, with lawned gardens to the front & side partially enclosed by hedging and walling. Pathways extend to the main entrance and rear garden. To the rear: A patio area leads on to further large garden again laid to lawn enclosed by hedging and fencing. A central pathway leads to single garage with power and hardstanding.