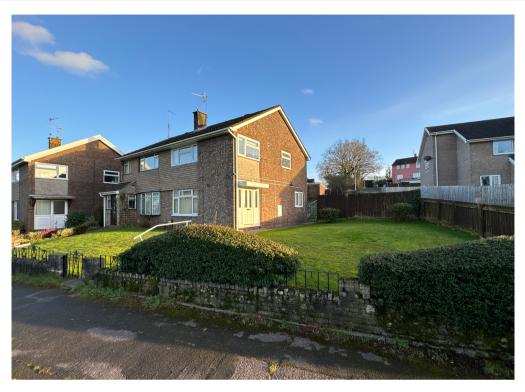

337 Pilton Vale, Newport. NP20 6LU £230,000 Tenure Freehold

- SEMI DETACHED HOUSE
- LARGE CORNER PLOT
- 3 BEDROOMS
- LIVING / DINING ROOM
- MODERN KITCHEN

- REFITTED SHOWER ROOM
- CONVENIENT LOCATION CLOSE TO JUNCTION 26 OF THE M4
- NO CHAIN
- GARAGE & DRIVEWAY

## \*LARGE CORNER PLOT! NO CHAIN! SEMI DETACHED HOUSE WITH 3 BEDROOMS, LIVING ROOM, DINING ROOM, MODERN KITCHEN, GROUND FLOOR W/C, REFITTED SHOWER ROOM, LARGE GARDENS, DRIVEWAY & GARAGE\*

Situated in the popular and convenient Malpas area on the outskirts of Newport is this well presented three bedroom semi detached family home. Located close to all local amenities, sought after primary schools, shops, bus routes and junctions 25a & 26 of the M4 making it perfect for commuting to both Bristol & Cardiff.

The property benefits from gardens to the front, side & rear along with a garage & hardstanding and is offered for sale with no onward chain. In brief, the accommodation comprises: To the ground floor: An entrance hall with stairs to the first floor and cloakroom/WC. The living room enjoys an outlook to the front and opens to a dining room with patio doors to the rear. The kitchen is fitted with a modern range of wall & base units with built in oven & induction hob, tiled floor and door to rear. To the first floor: A landing leads to 3 bedrooms all having built in wardrobes or storage. A refitted shower room benefits from an over sized shower and built in storage. Outside: The property occupies a generous corner plot, overlooking Alder Grove and Rowan Way, with lawned gardens to the front & side partially enclosed by hedging and walling. Pathways extend to the main entrance and rear garden. To the rear: A patio area leads on to further large garden again laid to lawn enclosed by hedging and fencing. A central pathway leads to single garage with power and hardstanding.