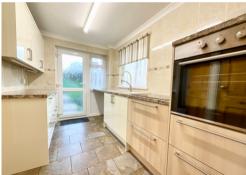

The property benefits from gardens to the front, side & rear along with a garage & hardstanding and is offered for sale with no onward chain. In brief, the accommodation comprises: To the ground floor: An entrance hall with stairs to the first floor and cloakroom/WC. The living room enjoys an outlook to the front and opens to a dining room with patio doors to the rear. The kitchen is fitted with a modern range of wall & base units with built in oven & induction hob, tiled floor and door to rear. To the first floor: A landing leads to 3 bedrooms all having built in wardrobes or storage. A refitted shower room benefits from an over sized shower and built in storage. Outside: The property occupies a generous corner plot, overlooking Alder Grove and Rowan Way, with lawned gardens to the front & side partially enclosed by hedging and walling. Pathways extend to the main entrance and rear garden. To the rear: A patio area leads on to further large garden again laid to lawn enclosed by hedging and fencing. A central pathway leads to single garage with power and hardstanding.