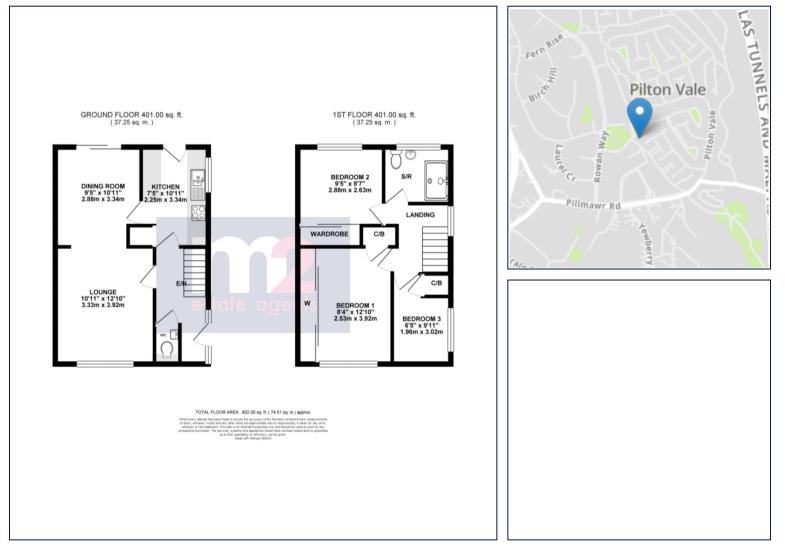

The property benefits from gardens to the front, side & rear along with a garage & hardstanding and is offered for sale with no onward chain. In brief, the accommodation comprises: To the ground floor: An entrance hall with stairs to the first floor and cloakroom/WC. The living room enjoys an outlook to the front and opens to a dining room with patio doors to the rear. The kitchen is fitted with a modern range of wall & base units with built in oven & induction hob, tiled floor and door to rear. To the first floor: A landing leads to 3 bedrooms all having built in wardrobes or storage. A refitted shower room benefits from an over sized shower and built in storage. Outside: The property occupies a generous corner plot, overlooking Alder Grove and Rowan Way, with lawned gardens to the front & side partially enclosed by hedging and walling. Pathways extend to the main entrance and rear garden. To the rear: A patio area leads on to further large garden again laid to lawn enclosed by hedging and fencing. A central pathway leads to single garage with power and hardstanding.