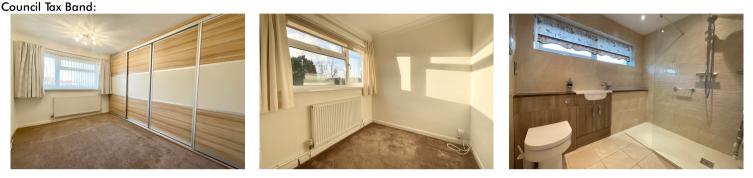

The property benefits from gardens to the front, side & rear along with a garage & hardstanding and is offered for sale with no onward chain. In brief, the accommodation comprises: To the ground floor: An entrance hall with stairs to the first floor and cloakroom/WC. The living room enjoys an outlook to the front and opens to a dining room with patio doors to the rear. The kitchen is fitted with a modern range of wall & base units with built in oven & induction hob, tiled floor and door to rear. To the first floor: A landing leads to 3 bedrooms all having built in wardrobes or storage. A refitted shower room benefits from an over sized shower and built in storage. Outside: The property occupies a generous corner plot, overlooking Alder Grove and Rowan Way, with lawned gardens to the front & side partially enclosed by hedging and walling. Pathways extend to the main entrance and rear garden. To the rear: A patio area leads on to further large garden again laid to lawn enclosed by hedging and fencing. A central pathway leads to single garage with power and hardstanding.