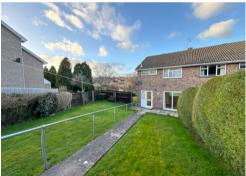

## \*LARGE CORNER PLOT! NO CHAIN! SEMI DETACHED HOUSE WITH 3 BEDROOMS, LIVING ROOM, DINING ROOM, MODERN KITCHEN, GROUND FLOOR W/C, REFITTED SHOWER ROOM, LARGE GARDENS, DRIVEWAY & GARAGE\*

Situated in the popular and convenient Malpas area on the outskirts of Newport is this well presented three bedroom semi detached family home. Located close to all local amenities, sought after primary schools, shops, bus routes and junctions 25a & 26 of the M4 making it perfect for commuting to both Bristol & Cardiff.

The property benefits from gardens to the front, side & rear along with a garage & hardstanding and is offered for sale with no onward chain. In brief, the accommodation comprises: To the ground floor: An entrance hall with stairs to the first floor and cloakroom/WC. The living room enjoys an outlook to the front and opens to a dining room with patio doors to the rear. The kitchen is fitted with a modern range of wall & base units with built in oven & induction hob, tiled floor and door to rear. To the first floor: A landing leads to 3 bedrooms all having built in wardrobes or storage. A refitted shower room benefits from an over sized shower and built in storage. Outside: The property occupies a generous corner plot, overlooking Alder Grove and Rowan Way, with lawned gardens to the front & side partially enclosed by hedging and walling. Pathways extend to the main entrance and rear garden. To the rear: A patio area leads on to further large garden again laid to lawn enclosed by hedging and fencing. A central pathway leads to single garage with power and hardstanding.