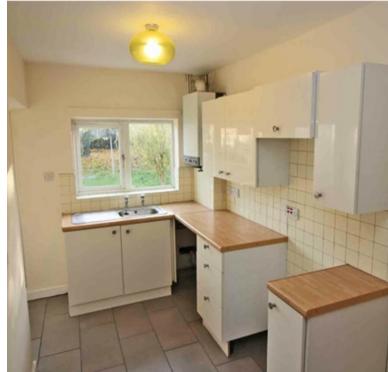

# REFURBISHED THROUGH BREAKFAST ROOM/KITCHEN

 $4.15m \times 2.90m$  (13' 7"  $\times$  9' 6") narrowing to 1.88m having range of built in units, windows to front and rear and door to rear garden..