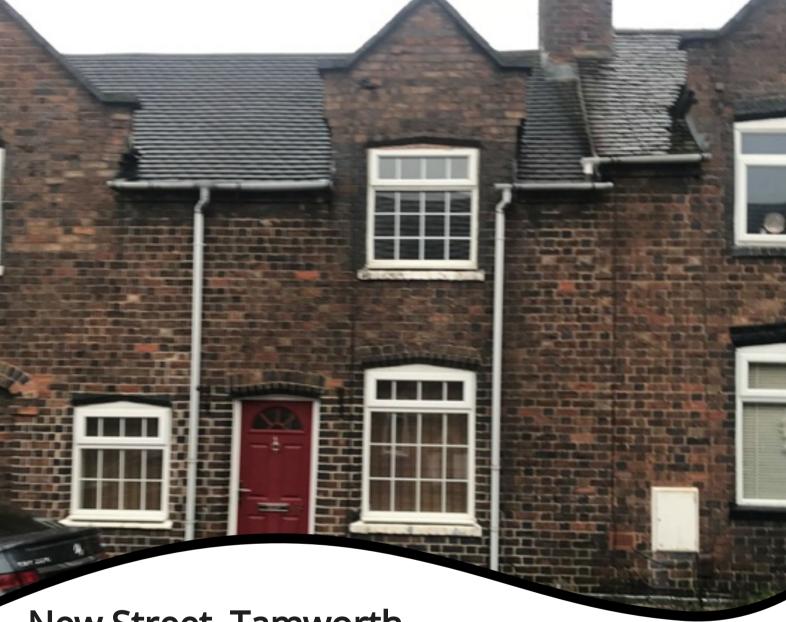

# £745 pcm

New Street, Tamworth, Staffordshire. B77 3EF

- TRADITIONAL CHARACTER TWO BEDROOMED TERRACE JUST OFF GLASCOTE ROAD.
- THROUGH LIVING ROOM
- THROUGH REFURBISHED KITCHEN
- GAS CENTRAL HEATING & DOUBLE GLAZING

### PROPERTY DESCRIPTION

'This traditional gas centrally heated, double glazed, terraced cottage occupies a very convenient position, New Street running directly off Glascote Road in the centre of Glascote village centre. There are good local shops and regular bus services just a few steps away whilst Tamworth town centre with all its amenities is under a mile distance. The property, which fronts directly to the roadway, enjoys the benefit of gas central heating and double glazing, briefly comprises: