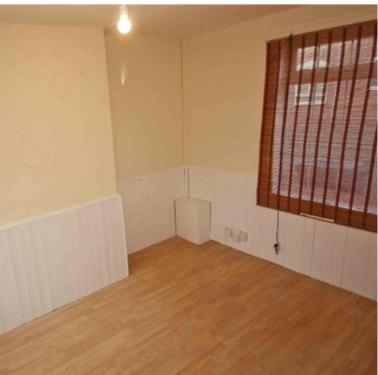

### THROUGH LOUNGE

 $4.13 \,\mathrm{m}$  x  $3.26 \,\mathrm{m}$  maximum (13' 7" x 10' 8") having windows to front and rear and panel radiator.

# REFURBISHED THROUGH BREAKFAST ROOM/KITCHEN

 $4.15m \times 2.90m$  (13' 7"  $\times$  9' 6") narrowing to 1.88m having range of built in units, windows to front and rear and door to rear garden..