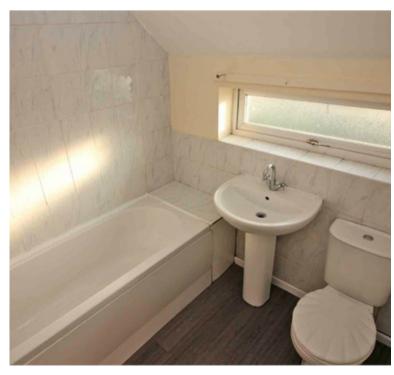

#### **BATHROOM**

having white three piece suite comprising panel bath with electric shower over, pedestal wash basin and close coupled w.c.