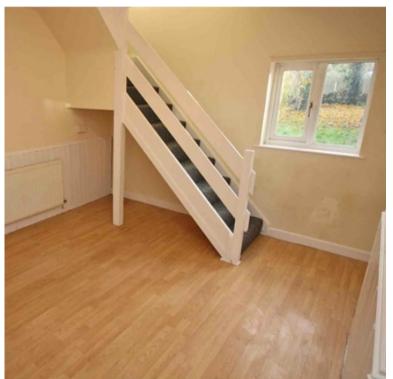

£745 pcm



New Street, Tamworth, Staffordshire. B77 3EF

- TRADITIONAL CHARACTER TWO BEDROOMED TERRACE JUST OFF GLASCOTE ROAD.
- THROUGH LIVING ROOM
- THROUGH REFURBISHED KITCHEN
- GAS CENTRAL HEATING & DOUBLE GLAZING

- FIRST FLOOR BATHROOM
- GOOD SIZE GARDEN
- UNFURNISHED
- BOND £855



### PROPERTY DESCRIPTION

'This traditional gas centrally heated, double glazed, terraced cottage occupies a very convenient position, New Street running directly off Glascote Road in the centre of Glascote village centre. There are good local shops and regular bus services just a few steps away whilst Tamworth town centre with all its amenities is under a mile distance. The property, which fronts directly to the roadway, enjoys the benefit of gas central heating and double glazing, briefly comprises:









#### **ROOM DESCRIPTIONS**

# **ENTRANCE HALL**

### THROUGH LOUNGE

 $4.13 \,\mathrm{m}$  x  $3.26 \,\mathrm{m}$  maximum (13' 7" x 10' 8") having windows to front and rear and panel radiator.

# REFURBISHED THROUGH BREAKFAST ROOM/KITCHEN

 $4.15m \times 2.90m$  (13' 7"  $\times$  9' 6") narrowing to 1.88m having range of built in units, windows to front and rear and door to rear garden..

# STAIRWAY from LOUNGE to FIRST FLOOR LANDING

# TWO BEDROOMS AND BATHROOM

#### **BEDROOM ONE**

4.17m maximum x 2.72m (13' 8" x 8' 11") having windows to front and rear elevations and panel radiator.

# **BEDROOM TWO (FRONT)**

2.99m x 2.07m (9' 10" x 6' 9") having window to roadway and radiator.

#### **BATHROOM**

having white three piece suite comprising panel bath with electric shower over