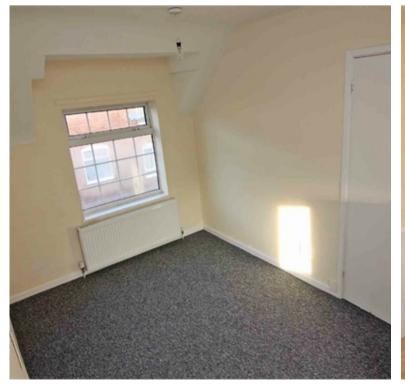

#### **BEDROOM ONE**

4.17m maximum x 2.72m (13' 8" x 8' 11") having windows to front and rear elevations and panel radiator.

# **BEDROOM TWO (FRONT)**

2.99m x 2.07m (9' 10" x 6' 9") having window to roadway and radiator.