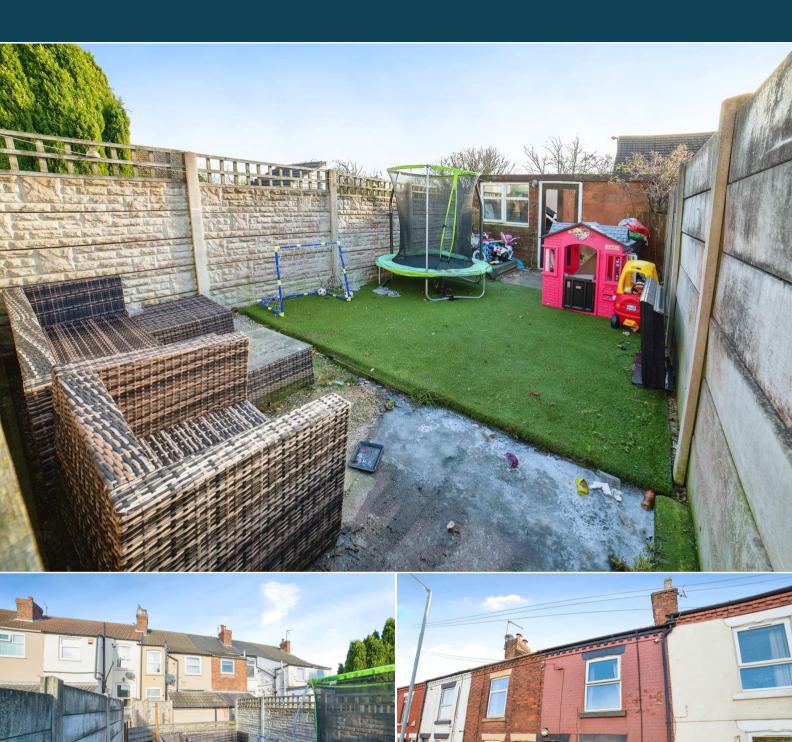

The property is tenanted and will be sold with tenants in situ for immediate investment - rental yields can be obtained through Bettermove.

The interior of this beautifully presented property comprises a spacious living room, fitted kitchen with dining area and the family bathroom on the ground floor. The first floor consists of 3 bedrooms with ample storage space throughout. The exterior boasts a private rear garden, perfect for enjoying the summer months.