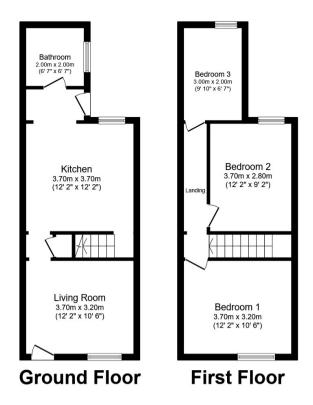

Total floor area 71.6 m² (770 sq.ft.) approx

This floor plan is for illustrative purposes only. It is not drawn to scale. Any measurements, floor areas (including any total floor area), openings and orientation are approximate. No details are guaranteed, they cannot be relied upon for any purpose and they do not form part of any agreement. No liability is taken for any error, omission or misstatement. A party must rely upon its own inspection(s). Powered by www.focalagent.com