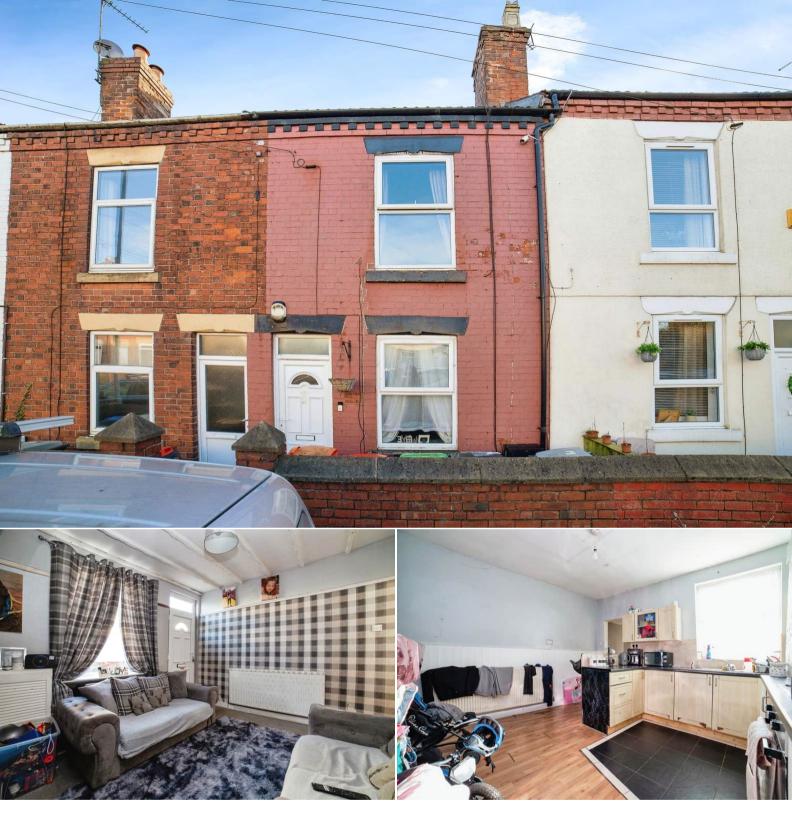

## Forest Road Nottingham

Bettermove are proud to present this 3 bedroom terraced house in Kirkby-in-Ashfield available with no forward chain.

The property benefits from double glazing, gas central heating throughout and has ample on street parking available nearby. The council tax band is A.

The property is tenanted and will be sold with tenants in situ for immediate investment - rental yields can be obtained through Bettermove.

The interior of this beautifully presented property comprises a spacious living room, fitted kitchen with dining area and the family bathroom on the ground floor. The first floor consists of 3 bedrooms with ample storage space throughout. The exterior boasts a private rear garden, perfect for enjoying the summer months.

Located in the popular town of Kirkby-in-Ashfield, the property is close to a range of amenities, including shops, supermarkets, restaurants and pubs. Excellent transport connections can be found from the M1, Kirkby-in-Ashfield Train Station and many local bus routes