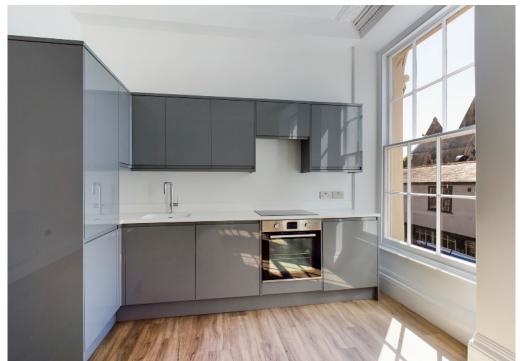

The hallway serves all the accommodation from which you find the kitchen/living/dining room which enjoys light from the double aspect westerly facing sash windows, in combination with the open plan layout and high ceilings makes the perfect space for entertaining. The kitchen has been equipped to the highest standards and comprises of white Quartz countertops, Karndean flooring, fully fitted units and branded integrated appliances which includes; fridge/ freezer, oven, induction hob with extractor oven, dishwasher and washing machine.