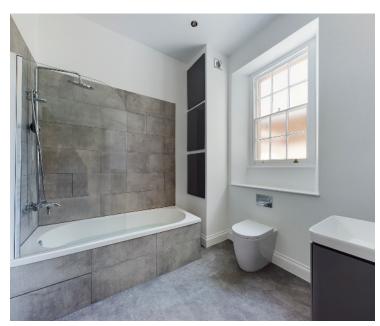

On entering the property you are greeted by high ceilings and original skirting boards inviting you to the principal living space. To the left you will find the bathroom which is part tiled, white sanitary ware, vanity unit, beauty mirror and the benefit of under floor heating.