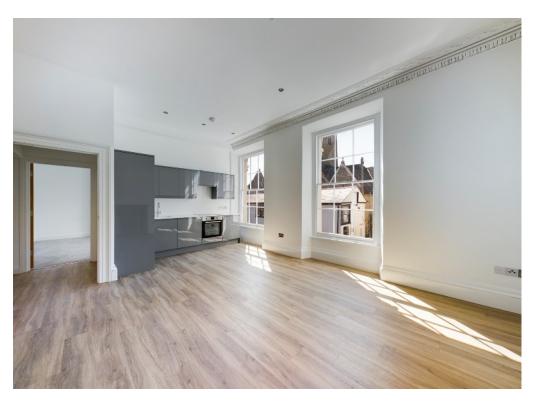

The hallway serves all the accommodation from which you find the kitchen/living/dining room which enjoys light from the double aspect westerly facing sash windows, in combination with the open plan layout and high ceilings makes the perfect space for entertaining. The kitchen has been equipped to the highest standards and comprises of white Quartz countertops, Karndean flooring, fully fitted units and branded integrated appliances which includes; fridge/ freezer, oven, induction hob with extractor oven, dishwasher and washing machine.

The combination of decorative cornicing, restored original marble fireplace and the modern fixtures creates an elegant yet stylish finish.

An opportunity to acquire a beautifully presented apartment with no restrictions.