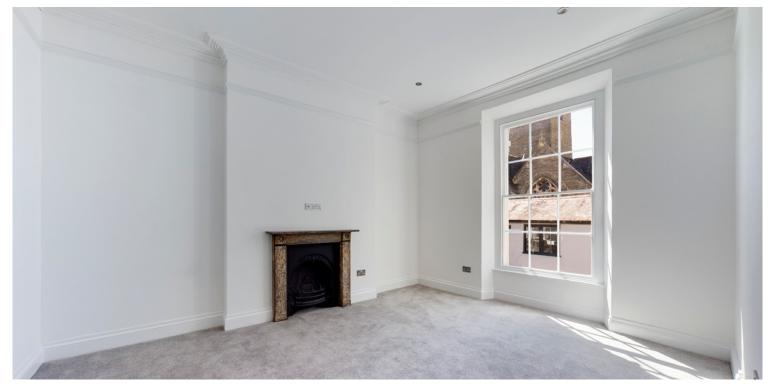

The combination of decorative cornicing, restored original marble fireplace and the modern fixtures creates an elegant yet stylish finish.

An opportunity to acquire a beautifully presented apartment with no restrictions.

The main bedroom shares the wonderful westerly aspects with views to St. Edmonds Church through the large original sash window and stunning original fireplace with marble surround. Bedroom 2 offers easterly views over the park and town and benefits from original cast iron fireplace and a sash window.