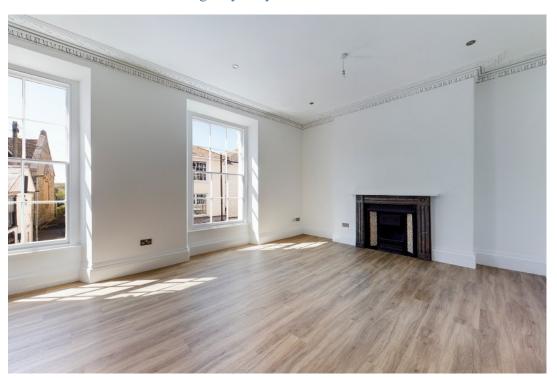

The combination of decorative cornicing, restored original marble fireplace and the modern fixtures creates an elegant yet stylish finish.

An opportunity to acquire a beautifully presented apartment with no restrictions.

The main bedroom shares the wonderful westerly aspects with views to St. Edmonds Church through the large original sash window and stunning original fireplace with marble surround. Bedroom 2 offers easterly views over the park and town and benefits from original cast iron fireplace and a sash window.