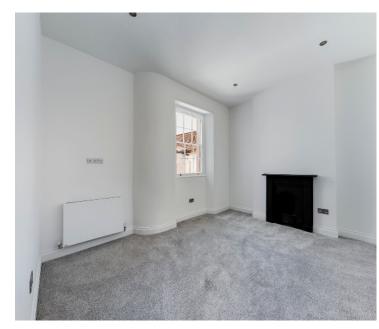

The main bedroom shares the wonderful westerly aspects with views to St. Edmonds Church through the large original sash window and stunning original fireplace with marble surround. Bedroom 2 offers easterly views over the park and town and benefits from original cast iron fireplace and a sash window.