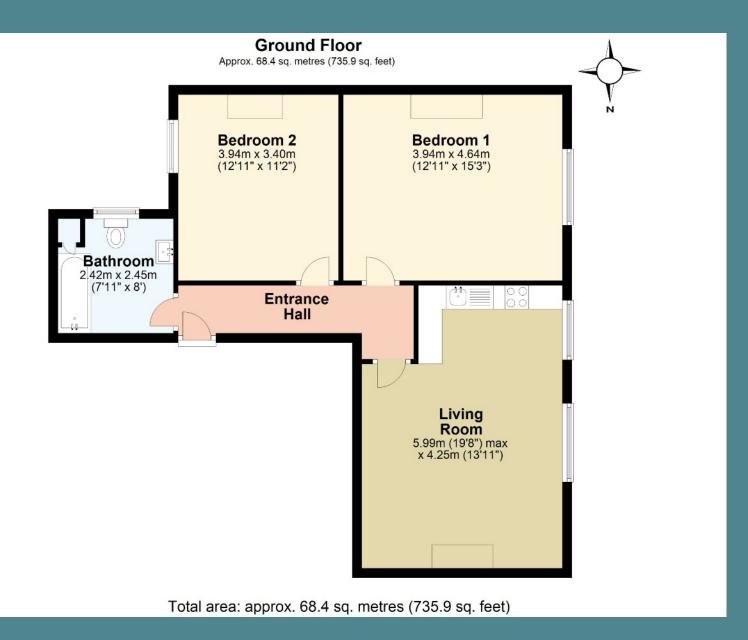

The hallway serves all the accommodation from which you find the kitchen/living/dining room which enjoys light from the double aspect westerly facing sash windows, in combination with the open plan layout and high ceilings makes the perfect space for entertaining. The kitchen has been equipped to the highest standards and comprises of white Quartz countertops, Karndean flooring, fully fitted units and branded integrated appliances which includes; fridge/ freezer, oven, induction hob with extractor oven, dishwasher and washing machine.