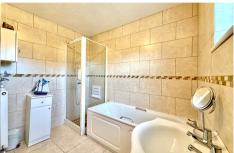

Immaculately presented throughout the bungalow offers accommodation briefly comprising: entrance hallway with two storage cupboards, kitchen/breakfast room with door to the rear garden, a refitted bathroom with separate walk in shower, two double bedrooms and living room. Outside, to the front is a double driveway with large area of decorative stones (perfect for motorhome/caravan) and gated side access. To the rear is a lovely private garden with patio, lawn and decking seating area with surrounding flower/shrub beds.