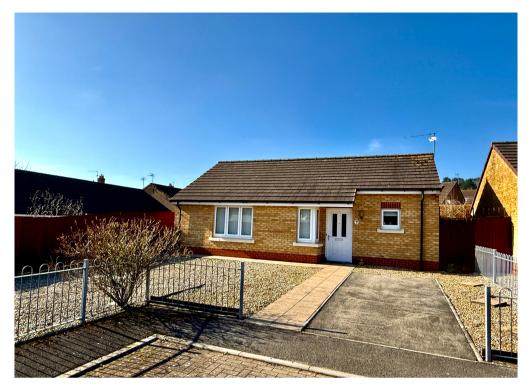

## 5 Treberth Close, Newport. NP19 9TD £280,000 Tenure Freehold

- DETACHED BUNGALOW
- CONVENIENT LEVEL LOCATION
- IMMACULATE & BEAUTIFULLY PRESENTED THROUGHOUT
- 2 DOUBLE BEDROOMS
- KITCHEN / BREAKFAST ROOM

Situated off Chepstow Road, in a quiet cul da sac of similar properties is this, two double bedroom, detached bungalow. Located in a level position close to all local amenities, bus routes, shopping at Newport Retail Park, world class leisure facilities at the Celtic Manor Resort whilst also having the easiest of access to junction 24 of the M4.

Immaculately presented throughout the bungalow offers accommodation briefly comprising: entrance hallway with two storage cupboards, kitchen/breakfast room with door to the rear garden, a refitted bathroom with separate walk in shower, two double bedrooms and living room. Outside, to the front is a double driveway with large area of decorative stones (perfect for motorhome/caravan) and gated side access. To the rear is a lovely private garden with patio, lawn and decking seating area with surrounding flower/shrub beds.