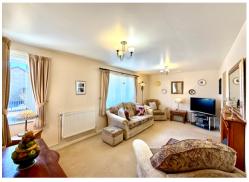

- LIVING ROOM
- DRIVEWAY & LARGE FRONT GARDEN
- PRIVATE, ATTRACTIVE REAR GARDEN
- NO CHAIN

\*MOVE STRAIGHT IN!! DETACHED BUNGALOW IN LEVEL LOCATION WITH 2 DOUBLE BEDROOMS, KITCHEN/BREAKFAST ROOM, LIVING ROOM, REFITTED WET/BATHROOM, DOUBLE DRIVEWAY, LARGE GARDENS WITH NO ONWARD CHAIN\*

Immaculately presented throughout the bungalow offers accommodation briefly comprising: entrance hallway with two storage cupboards, kitchen/breakfast room with door to the rear garden, a refitted bathroom with separate walk in shower, two double bedrooms and living room. Outside, to the front is a double driveway with large area of decorative stones (perfect for motorhome/caravan) and gated side access. To the rear is a lovely private garden with patio, lawn and decking seating area with surrounding flower/shrub beds.