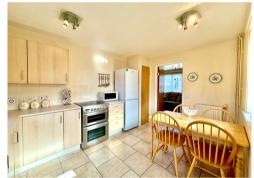

Immaculately presented throughout the bungalow offers accommodation briefly comprising: entrance hallway with two storage cupboards, kitchen/breakfast room with door to the rear garden, a refitted bathroom with separate walk in shower, two double bedrooms and living room. Outside, to the front is a double driveway with large area of decorative stones (perfect for motorhome/caravan) and gated side access. To the rear is a lovely private garden with patio, lawn and decking seating area with surrounding flower/shrub beds.