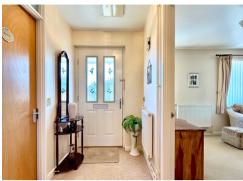

Immaculately presented throughout the bungalow offers accommodation briefly comprising: entrance hallway with two storage cupboards, kitchen/breakfast room with door to the rear garden, a refitted bathroom with separate walk in shower, two double bedrooms and living room. Outside, to the front is a double driveway with large area of decorative stones (perfect for motorhome/caravan) and gated side access. To the rear is a lovely private garden with patio, lawn and decking seating area with surrounding flower/shrub beds.