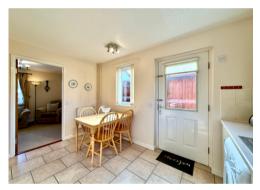

Immaculately presented throughout the bungalow offers accommodation briefly comprising: entrance hallway with two storage cupboards, kitchen/breakfast room with door to the rear garden, a refitted bathroom with separate walk in shower, two double bedrooms and living room. Outside, to the front is a double driveway with large area of decorative stones (perfect for motorhome/caravan) and gated side access. To the rear is a lovely private garden with patio, lawn and decking seating area with surrounding flower/shrub beds.