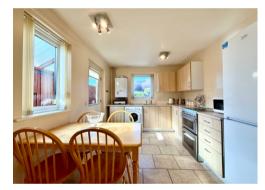

Immaculately presented throughout the bungalow offers accommodation briefly comprising: entrance hallway with two storage cupboards, kitchen/breakfast room with door to the rear garden, a refitted bathroom with separate walk in shower, two double bedrooms and living room. Outside, to the front is a double driveway with large area of decorative stones (perfect for motorhome/caravan) and gated side access. To the rear is a lovely private garden with patio, lawn and decking seating area with surrounding flower/shrub beds.