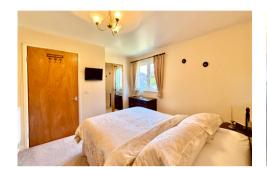

Immaculately presented throughout the bungalow offers accommodation briefly comprising: entrance hallway with two storage cupboards, kitchen/breakfast room with door to the rear garden, a refitted bathroom with separate walk in shower, two double bedrooms and living room. Outside, to the front is a double driveway with large area of decorative stones (perfect for motorhome/caravan) and gated side access. To the rear is a lovely private garden with patio, lawn and decking seating area with surrounding flower/shrub beds.