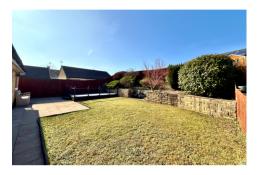

Immaculately presented throughout the bungalow offers accommodation briefly comprising: entrance hallway with two storage cupboards, kitchen/breakfast room with door to the rear garden, a refitted bathroom with separate walk in shower, two double bedrooms and living room. Outside, to the front is a double driveway with large area of decorative stones (perfect for motorhome/caravan) and gated side access. To the rear is a lovely private garden with patio, lawn and decking seating area with surrounding flower/shrub beds.