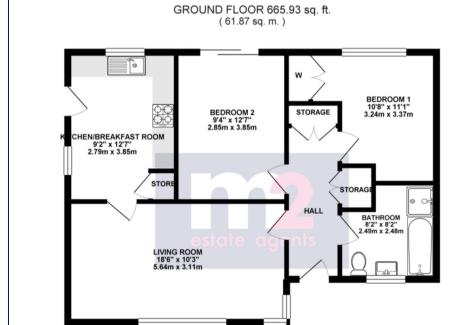

Immaculately presented throughout the bungalow offers accommodation briefly comprising: entrance hallway with two storage cupboards, kitchen/breakfast room with door to the rear garden, a refitted bathroom with separate walk in shower, two double bedrooms and living room. Outside, to the front is a double driveway with large area of decorative stones (perfect for motorhome/caravan) and gated side access. To the rear is a lovely private garden with patio, lawn and decking seating area with surrounding flower/shrub beds.