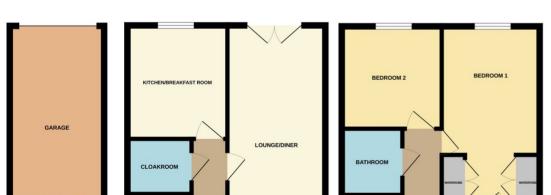

## £170,000

\*\*\*WELL PRESENTED FIRST TIME BUYERS PROPERTY\*\*\* Rosedale are delighted to bring to the market this town house located within easy access to schools and Bourne town centre. The property is being sold with no onward chain and is well maintained throughout. The property is over three floors with the entrance hall and access to the garage on the ground floor, first floor has the family bathroom, dual aspect lounge/diner, and kitchen. The second floor has both bedrooms, main with dressing area and ensuite. The garage access is to the rear with the parking space. To the front there is an open plan front lawned area. This property will be very popular so booking a viewing is highly recommended. EPC Energy Rating C/Council Tax Band B.