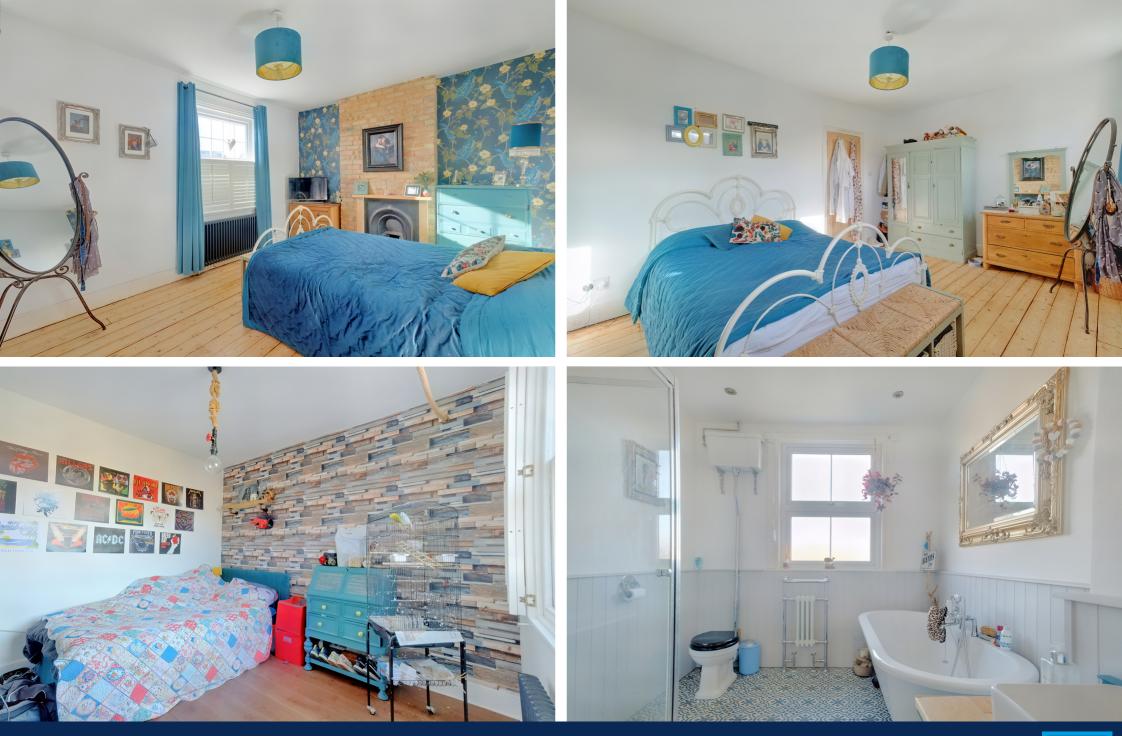

The property offers an entrance hall, lounge with bay window & wood burner, dining area and fitted kitchen. To the first floor there are two double bedrooms and a large four piece family bathroom with white suite. Outside the property benefits from a mature rear garden which is laid to lawn with a paved patio area and rear access.