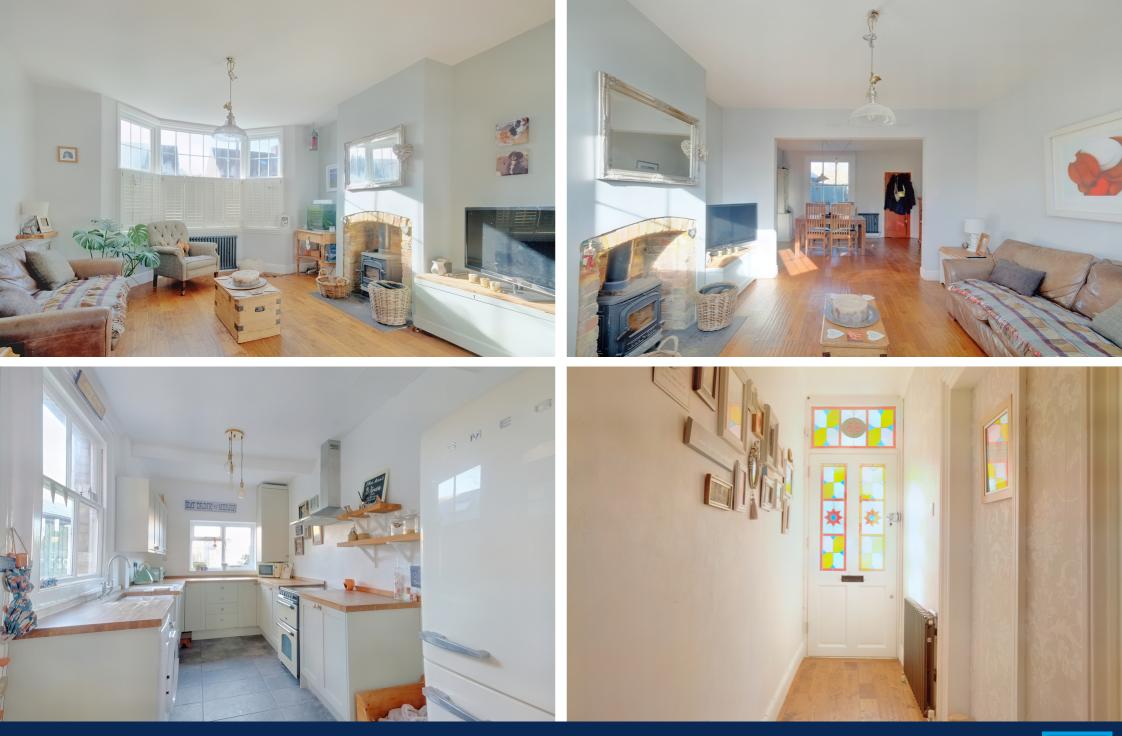

The property offers an entrance hall, lounge with bay window & wood burner, dining area and fitted kitchen. To the first floor there are two double bedrooms and a large four piece family bathroom with white suite. Outside the property benefits from a mature rear garden which is laid to lawn with a paved patio area and rear access.