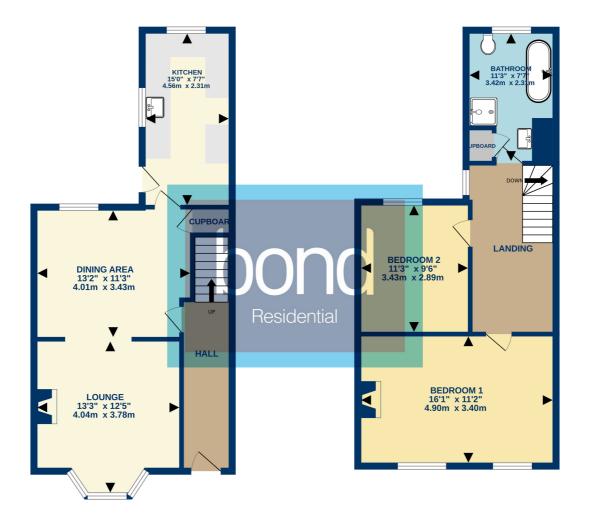

The property offers an entrance hall, lounge with bay window & wood burner, dining area and fitted kitchen. To the first floor there are two double bedrooms and a large four piece family bathroom with white suite. Outside the property benefits from a mature rear garden which is laid to lawn with a paved patio area and rear access.

www.bondresidential.co.uk

www.bondresidential.co.uk

While every attemp has been made to ensure the accuracy of the floorplan contained here, measurements of cloors, windows, crooms and uny other terms are approximate and no responsibility is taken for any encr, omission or mis-statement. This plan is for illustrative purposes only and should be used as such by any prospective purchaser. The services, systems and applicate shown have no been tested and no guarantee as to their operability or efficiency can be given.