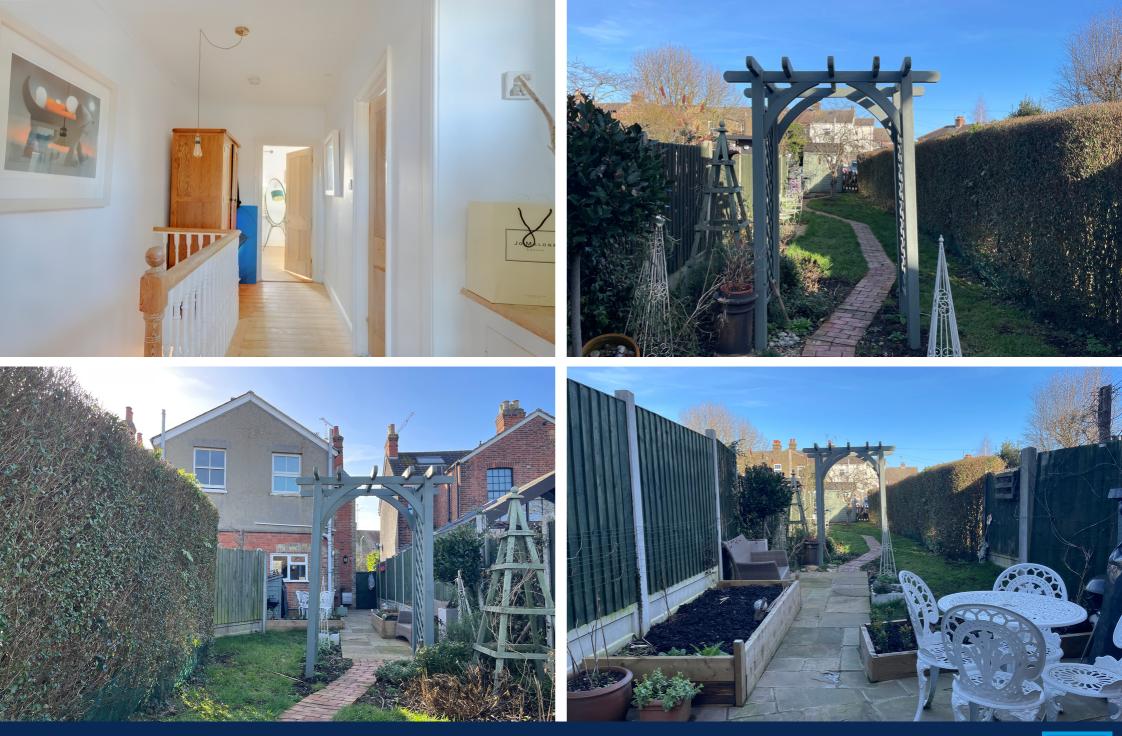

The property offers an entrance hall, lounge with bay window & wood burner, dining area and fitted kitchen. To the first floor there are two double bedrooms and a large four piece family bathroom with white suite. Outside the property benefits from a mature rear garden which is laid to lawn with a paved patio area and rear access.