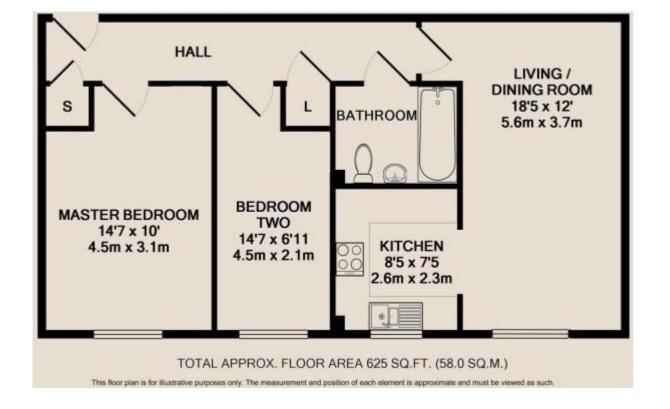

## **Ground Floor**

#### Communal Entrance Hall

Entrance via a security entry phone system leading into the communal hallway. Personal door leading through to the Entrance Hall.

#### **Entrance Hall**

Wall mounted thermostat/timer controls. Entry phone systems. Ceiling lighting. Wall mounted electric heater. Door to airing cupboard housing PulsaCoil hot water system with slatted shelving over. Door to storage/cloaks cupboard with hanging rail and fuse box. Doors to all rooms.

## **Living Room**

5.61m x 3.66m (18' 5" x 12') UPVC sash style double glazed window overlooking the front. Wall mounted electric heater. Ceiling lighting.
Opening through to the Kitchen.

#### Kitchen

2.57m x 2.26m (8' 5" x 7' 5") UPVC sash style window overlooking the front. A fully fitted kitchen with a matching ranging of wall and floor cupboards with complimentary granite effect roll edge work surfaces over. One and a half bowl single drainer sink unit with drainer to the side. Four ring electric burner inset to work surface with Bosch electric oven and grill beneath and extractor hood over. Upright fridge freezer. Washing machine and Dishwasher.

#### Master Bedroom

14' 7" x 10' (4.44m x 3.05m) UPVC sash style double glazed window overlooking the front. Wall mounted electric heater. Ceiling lighting.

## **Bedroom Two**

14' 7" x 6' 11" (4.44m x 2.11m) UPVC sash style double glazed window overlooking the front. Ceiling lighting. Wall mounted electric heater.

#### **Bathroom**

Suite comprising of a paneled bath unit with mains plumbed shower over and chrome mixer taps, low level push flush WC and a wash hand basin with chrome mixer taps. Wall mounted electric fan heater. Fully and part ceramic tiling to splashbacks. Ceiling lighting. Shaving point. Extractor fan.