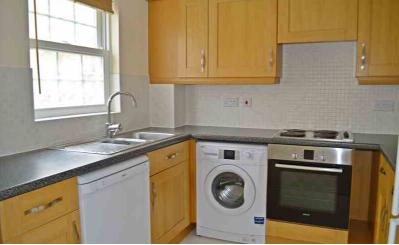

#### Kitchen

2.57m x 2.26m (8' 5" x 7' 5") UPVC sash style window overlooking the front. A fully fitted kitchen with a matching ranging of wall and floor cupboards with complimentary granite effect roll edge work surfaces over. One and a half bowl single drainer sink unit with drainer to the side. Four ring electric burner inset to work surface with Bosch electric oven and grill beneath and extractor hood over. Upright fridge freezer. Washing machine and Dishwasher.