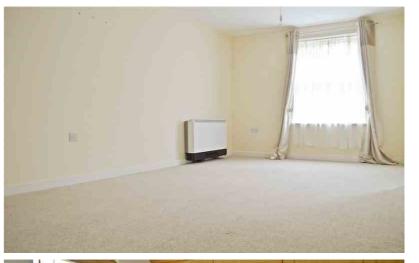

## **Living Room**

5.61m x 3.66m (18' 5" x 12') UPVC sash style double glazed window overlooking the front. Wall mounted electric heater. Ceiling lighting.
Opening through to the Kitchen.