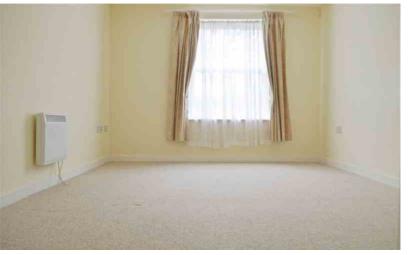

#### Master Bedroom

14' 7" x 10' (4.44m x 3.05m) UPVC sash style double glazed window overlooking the front. Wall mounted electric heater. Ceiling lighting.

## **Bedroom Two**

14' 7" x 6' 11" (4.44m x 2.11m) UPVC sash style double glazed window overlooking the front. Ceiling lighting. Wall mounted electric heater.