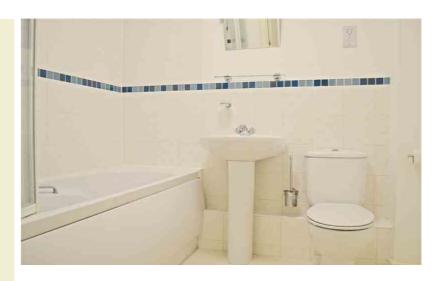

#### **Bathroom**

Suite comprising of a paneled bath unit with mains plumbed shower over and chrome mixer taps, low level push flush WC and a wash hand basin with chrome mixer taps. Wall mounted electric fan heater. Fully and part ceramic tiling to splashbacks. Ceiling lighting. Shaving point. Extractor fan.