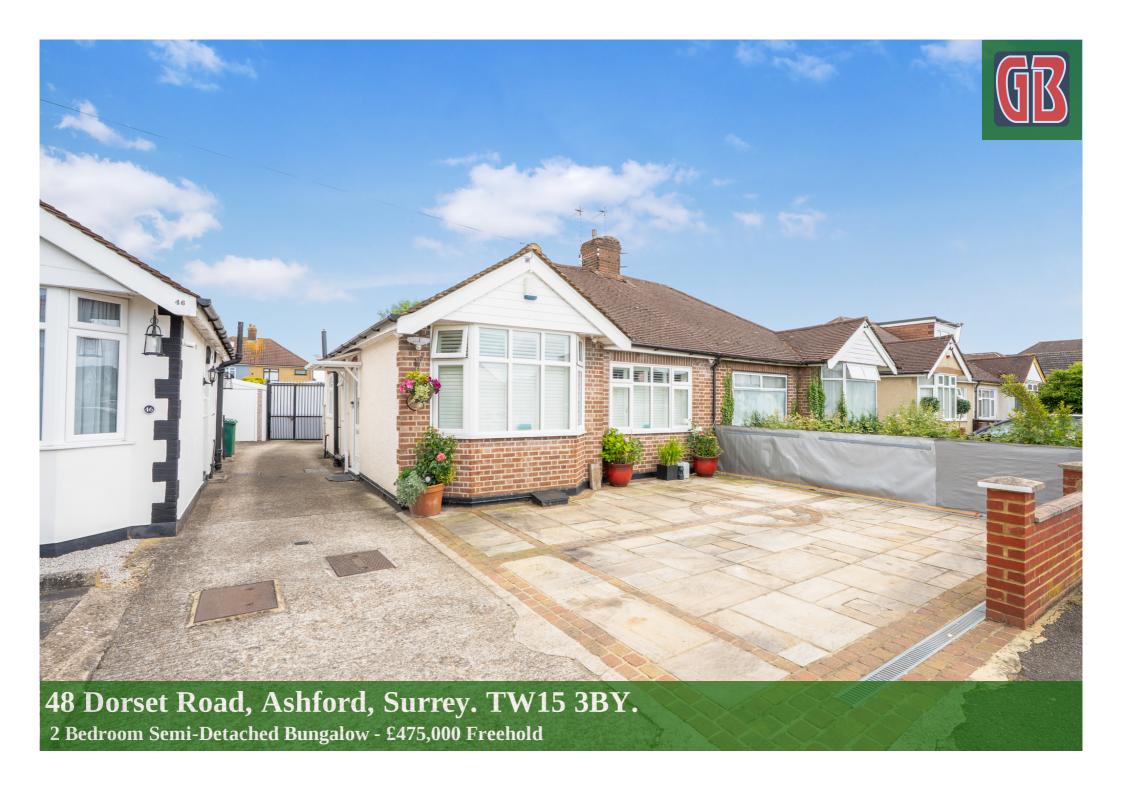

# 48 Dorset Road, Ashford, Surrey. TW15 **3BY.**

### 2 Bedroom Semi-Detached Bungalow - £475,000 Freehold

WELL PRESENTED & SPACIOUS TWO BEDROOM SEMI-DETACHED BUNGALOW SITUATED ALONG THIS SOUGHT AFTER ROAD IDEALLY LOCATED FOR EASY ACCESS TO ASHFORD TOWN CENTRE, MAINLINE TRAIN STATION & LOCAL MOTORWAY NETWORKS. The property is in good order throughout and benefits from a spacious lounge/diner, modern fitted kitchen, two well proportioned bedrooms, modern white bathroom suite, secluded rear garden, off-street parking & double-length garage. Viewings Highly Recommended!