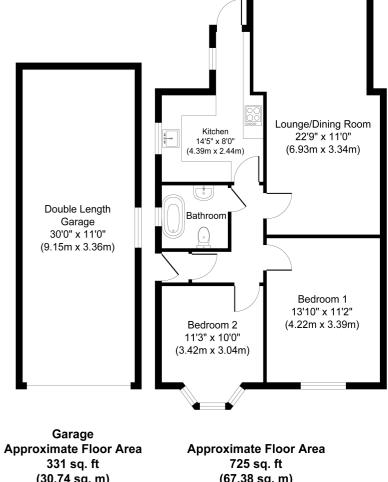

#### **Key Features**

SEMI-DETACHED BUNGALOW SOUGHT AFTER LOCATION WELL PRESENTED THROUGHOUT **EXTENDED** OFF-STREET PARKING & DOUBLE-LENGTH GARAGE

(30.74 sq. m)

(67.38 sq. m)

Whilst every attempt has been made to ensure the accuracy of the floor plan contained here, measurements of doors, windows, rooms and any other items are approximate and no responsibility is taken for any error, omission, or mis-statement. The measurements should not be relied upon for valuation, transaction and/or funding purposes This plan is for illustrative purposes only and should be used as such by any prospective purchaser or tenant. The services, systems and appliances shown have not been tested and no guarantee as to their operability or efficiency can be given Copyright V360 Ltd 2025 | www.houseviz.com