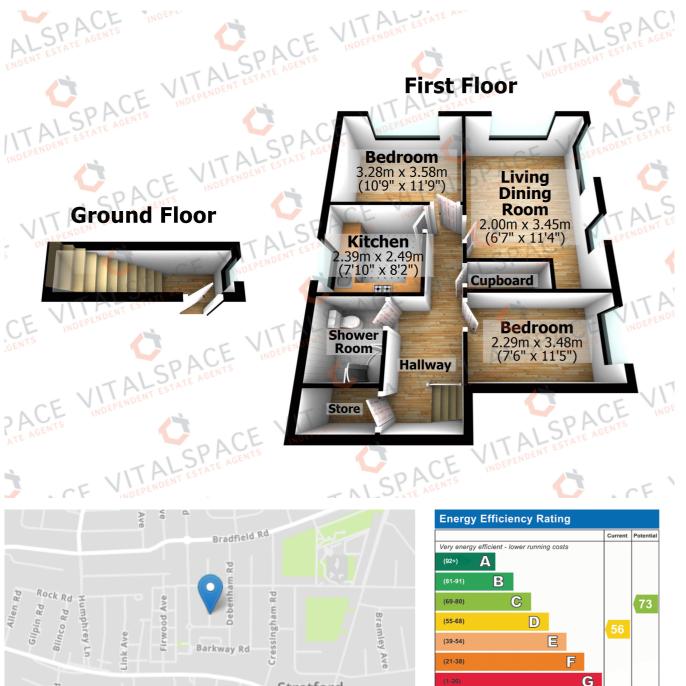

## Yardley Close, Stretford, M32 9DR

\*\*NO ONWARD CHAIN\*\* - VITALSPACE ESTATE AGENTS are pleased to offer for sale this spacious TWO BEDROOM first floor apartment located in a desirable area of Stretford. In brief this spacious apartment briefly comprises; a private entrance hallway with stairs rising up to the first floor where a spacious living dining room can be found alongside two double bedrooms, a modern kitchen and a tiled three piece shower room. Other features include gas central heating and uPVC double glazing. Externally, there is a lawned garden which provides a lovely area, ideal for enjoying those summer months. This apartment is offered for sale with no onward chain and an internal inspection comes highly recommend. Ideal buy to let investment or first time purchase. Offering easy access to local schooling, amenities and excellent transport links to and from the City Centre, Media City, Salford Quays and Chorlton. Contact VitalSpace Estate Agents for further information or to arrange an internal inspection.

Not energy efficient - higher running costs

England, Scotland & Wales

Stretford

Tenure: Leasehold - 105 years remaining (from 2024)

Service Charge - £45.00 per month

Reasons for sale of property? Upsized

If you would like to submit an offer on this property, please visit our website - https://www.vitalspace.co.uk/offer - and complete our online offer form.