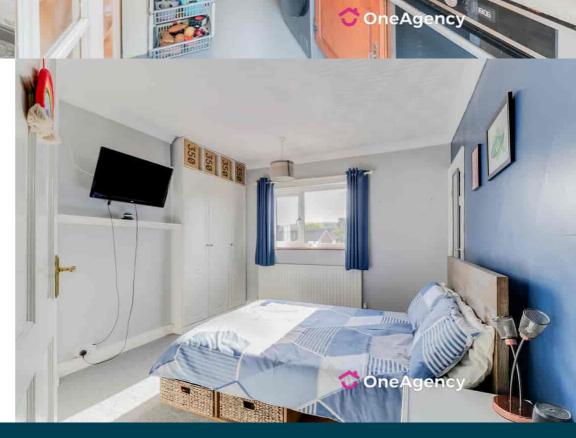

#### Bedroom One

3.63m x 3.19m (11' 11" x 10' 6") A double glazed window, fitted wardrobe unit, storage cupboard, radiator and carpet flooring.