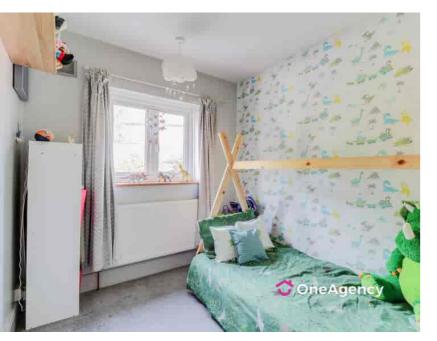

#### Bedroom Two

3.01m x 2.26m (9' 11" x 7' 5") A double glazed window, radiator and carpet flooring.