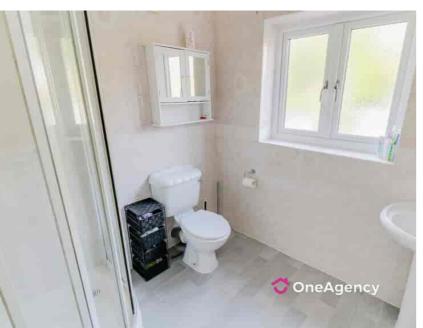

#### Shower Room

2.17m x 2.10m (7' 1" x 6' 11") A white suite with walk in shower unit, pedestal hand wash basin, low level W/C, double glazed window, tiled walls, radiator and vinyl flooring.