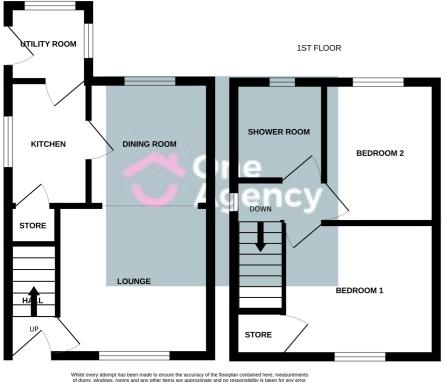

#### Ground Floor

#### First Floor

#### AGENTS NOTES

The council tax band is B. The local authority is Newcastle-under-Lyme.

Please note the seller of this property has a connection to an employee of OneAgency.

GROUND FLOOR

White very attempt has been insue to ensure the accuracy or ine inorplan contained inter, measurements of doors, wholews, rooms and any other items are approximate and no responsibility is taken for any error, omission or mis-statement. This plan is for illustrative purposes only and should be used as such by any prospective purchaser. The services, systems and appliances shown have not been tested and no guarantee as to their operability or efficiency can be given. Made with Netropix @2023.