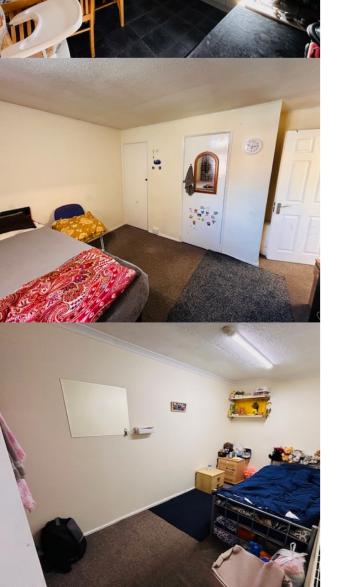

The first-floor accommodation comprises of three generously proportioned bedrooms, all of which can accommodate a double bed. The larger double bedroom benefits from built in storage cupboards. The bathroom comprises a panel enclosed bath with electric shower over and a pedestal hand wash basin. There are two separate toilets, one of which can be turned into a shower room if required.