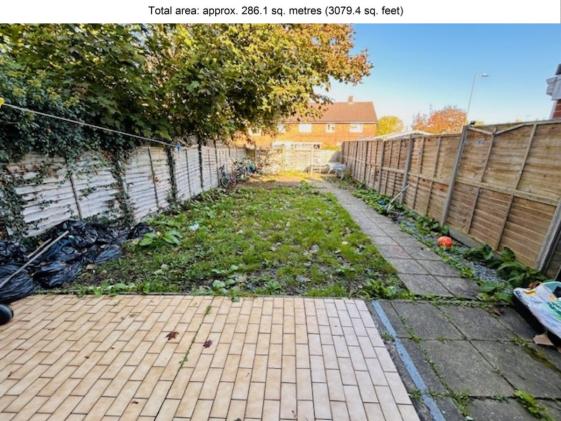

The property's garden is laid to lawn with a patio are adjacent to the house. There are wooden fencing panels to its borders and a hard standing for garden shed. The property is located within a Residential Parking Permit Area and offers road side parking.