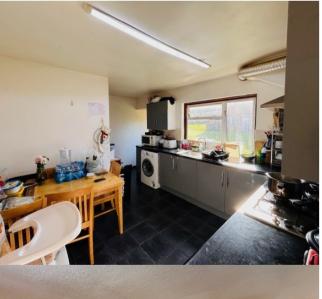

The kitchen/diner comprises of matching base and eye level units with ample work top space, with integrated gas hob and electric oven. There is plumbing and space for a washing machine. A dishwasher and free-standing fridge freezer can be housed in the large storage cupboard. There is a second front entrance that opens in to the kitchen/diner.