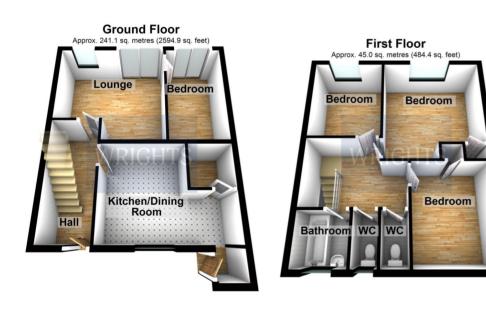

# **GROUND FLOOR**

**ENTRANCE HALL** 

1.63m x 4.15m (5' 4" x 13' 7")

KITCHEN / DINER

3.27m x 4.42m (10' 9" x 14' 6")

LOUNGE

3.86m x 3.96m (12' 8" x 13' 0")

RECEPTION ROOM TWO / BEDROOM FOUR

2.10m x 3.90m (6' 11" x 12' 10")

LARGE UTILITY CUPBOARD

1.44m x 1.53m (4' 9" x 5' 0")

## **FIRST FLOOR**

**LANDING** 

2.38m x 3.34m (7' 10" x 10' 11")

**BEDROOM ONE** 

3.33m x 3.61m (10' 11" x 11' 10")

**BEDROOM TWO** 

2.68m x 3.30m (8' 10" x 10' 10")

BEDROOM THREE

2.46m x 3.06m (8' 1" x 10' 0")

**BATHROOM** 

1.58m x 1.73m (5' 2" x 5' 8")

SEPARATE TOILET

0.75m x 1.66m (2' 6" x 5' 5")

**SEPARATE TOILET** 

0.75m x 1.66m (2' 6" x 5' 5")