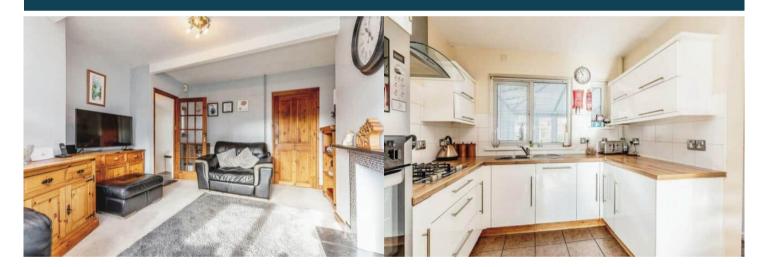

This property benefits from double glazing, gas central heating throughout and has off street parking available via the gated driveway. The council tax band is B.

The interior of this beautifully presented property comprises a spacious living room, fitted kitchen with dining area, the family bathroom and a conservatory on the ground floor. The first floor consists of 2 double bedrooms and the family bathroom. The exterior boasts a large private rear garden, perfect for enjoying the summer months.