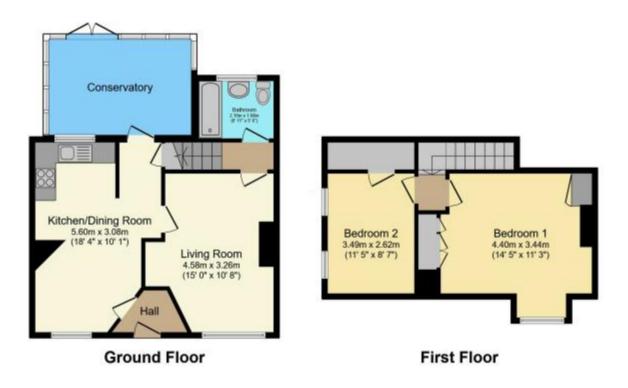

This property benefits from double glazing, gas central heating throughout and has off street parking available via the gated driveway. The council tax band is B.

The interior of this beautifully presented property comprises a spacious living room, fitted kitchen with dining area, the family bathroom and a conservatory on the ground floor. The first floor consists of 2 double bedrooms and the family bathroom. The exterior boasts a large private rear garden, perfect for enjoying the summer months.

Total : 87.4 sq.m. (941 sq.ft.) approx

This floor plan is for illustrative purposes only. It is not drawn to scale. Any measurements, floor areas (including any total floor area), openings and orientation are approximate. No details are guaranteed, they cannot be relied upon for any purpose and they do not form part of any agreement. No liability is taken for any error, omission Printed Contact Detailsastatement. A party must rely upon its own inspection(s). Plan produced for Purplebricks. Powered by www.focalagent.com