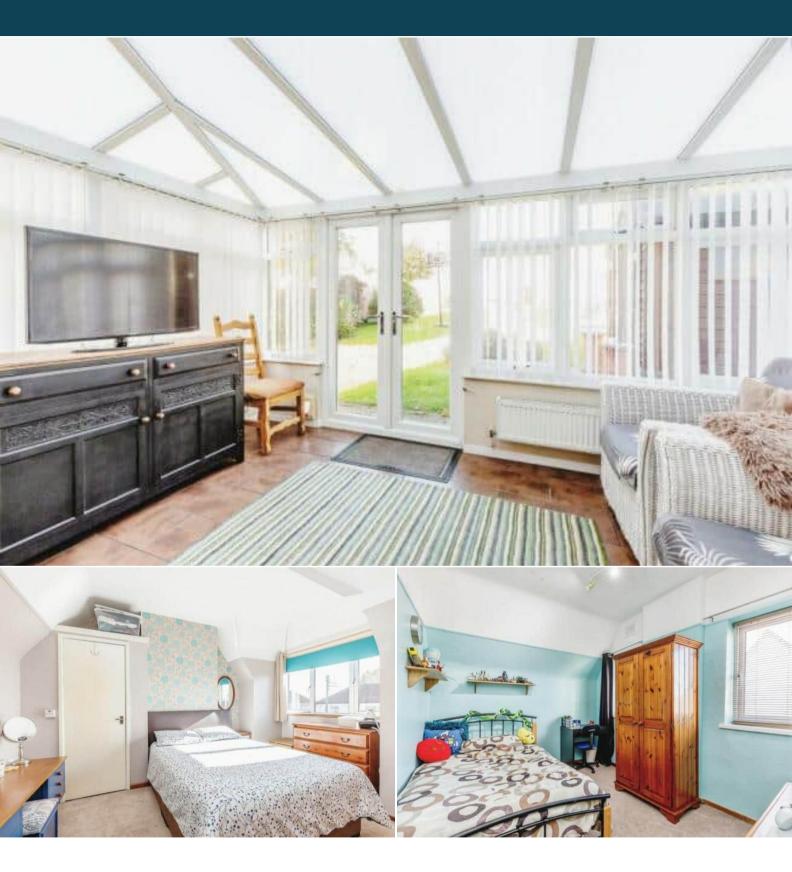

This property benefits from double glazing, gas central heating throughout and has off street parking available via the gated driveway. The council tax band is B.

The interior of this beautifully presented property comprises a spacious living room, fitted kitchen with dining area, the family bathroom and a conservatory on the ground floor. The first floor consists of 2 double bedrooms and the family bathroom. The exterior boasts a large private rear garden, perfect for enjoying the summer months.