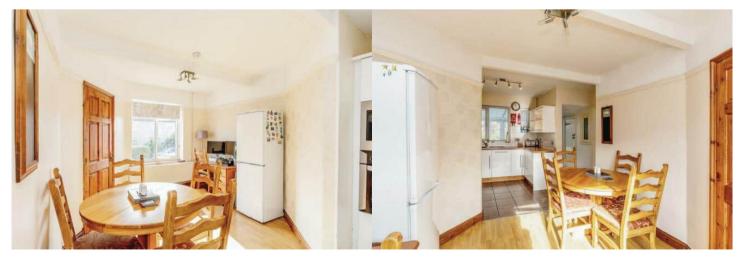

This property benefits from double glazing, gas central heating throughout and has off street parking available via the gated driveway. The council tax band is B.

The interior of this beautifully presented property comprises a spacious living room, fitted kitchen with dining area, the family bathroom and a conservatory on the ground floor. The first floor consists of 2 double bedrooms and the family bathroom. The exterior boasts a large private rear garden, perfect for enjoying the summer months.