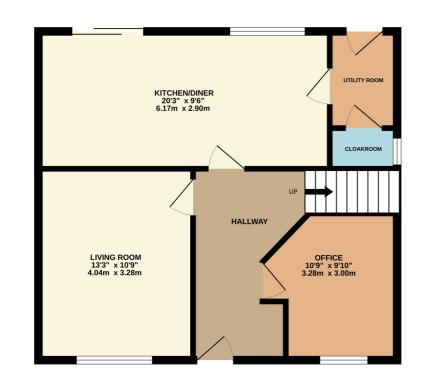

57 Watergate, Bexhill-on-Sea, East Sussex, **TN39 5ED** 

🛀 4 Bedroom 📛 0 Bathroom 🔚 2 Reception

1ST FLOOR 569 sq.ft. (52.9 sq.m.) approx.

TOTAL FLOOR AREA : 1138 sq.ft. (105.8 sq.m.) approx.

Whilst every attempt has been made to ensure the accuracy of the floorplan contained here, measurements of doors, windows, rooms and any other items are approximate and no responsibility is taken for any error, omission or mis-statement. This plan is for illustrative purposes only and should be used as such by any prospective purchaser. The services, systems and appliances shown have not been tested and no guarantee as to their operability or efficiency can be given. Made with Metropix @2025