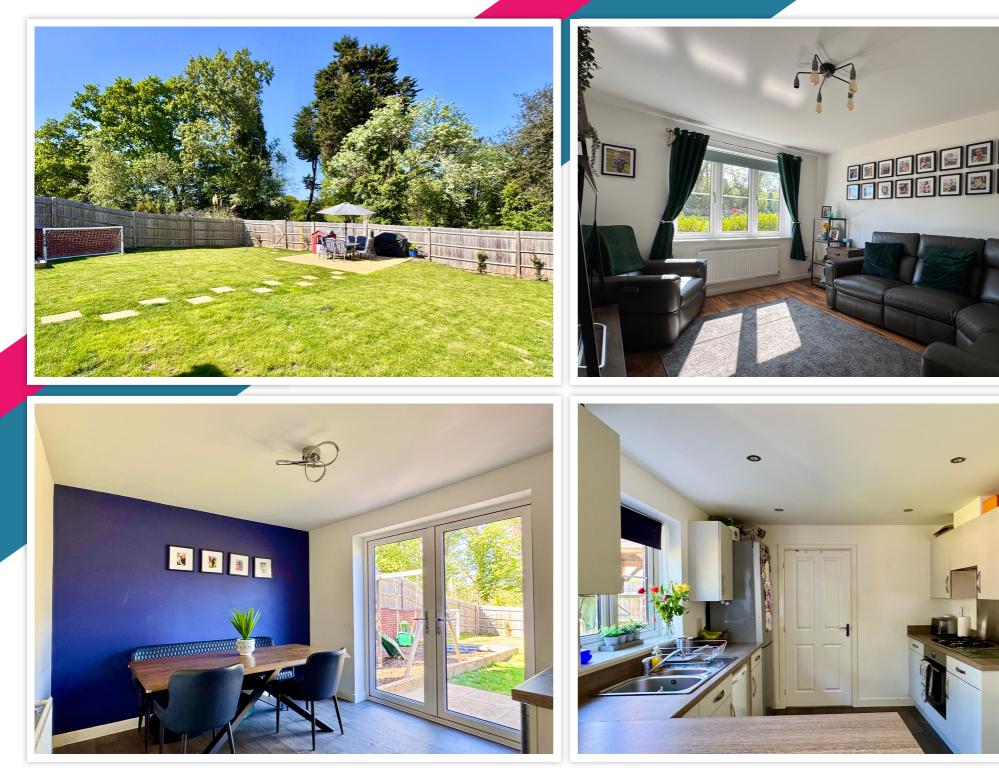

## AT A GLANCE...

Bexhill Estates are extremely proud to bring to the market this light and deceptively spacious detached four bedroom house, situated within this recently constructed development to the North of Bexhill which was completed in 2021. The property itself has the benefit of four good sized bedrooms, en-suite to main bedroom and additional family bathroom. On the ground floor the spacious hallway leads to the sitting room over looking a large Green, separate and additional reception room, open plan kitchen and dining room overlooking the rear garden, separate utility area and a cloakroom/w/c.

## OUTSIDE

This attractive property has a charming front garden being mostly laid to lawn with path leading to the front door. Off road parking and the car port can be found to the right hand side.

The rear garden is a real selling point for families and gardeners alike! It is a substantial sized plot, being of mostly lawn for ease of maintenance, with barked play area and a large patio area ideal for outside entertaining in the warmer months. The property backs on to a wooded area with gated access to countryside walks and out to the Link Road, so ideal for dog walkers and country rambles alike.