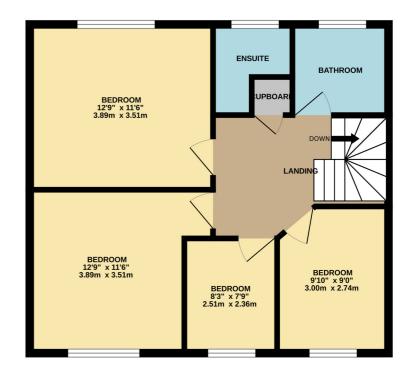

57 Watergate, Bexhill-on-Sea, East Sussex, **TN39 5ED** 

🛀 4 Bedroom 📛 0 Bathroom 🔚 2 Reception

1ST FLOOR 569 sq.ft. (52.9 sq.m.) approx.

TOTAL FLOOR AREA : 1138 sq.ft. (105.8 sq.m.) approx.

Whilst every attempt has been made to ensure the accuracy of the floorplan contained here, measurements of doors, windows, rooms and any other items are approximate and no responsibility is taken for any error, omission or mis-statement. This plan is for illustrative purposes only and should be used as such by any prospective purchaser. The services, systems and appliances shown have not been tested and no guarantee as to their operability or efficiency can be given. Made with Metropix @2025