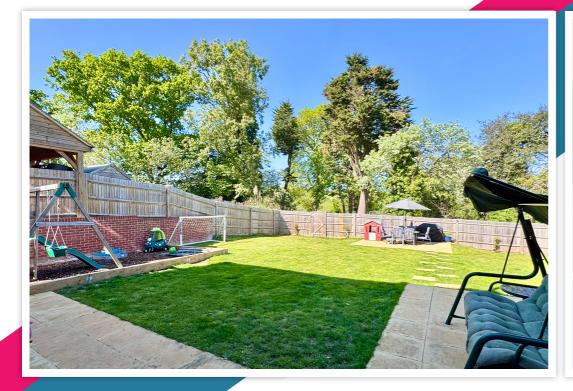

## OUTSIDE

This attractive property has a charming front garden being mostly laid to lawn with path leading to the front door. Off road parking and the car port can be found to the right hand side.

The rear garden is a real selling point for families and gardeners alike! It is a substantial sized plot, being of mostly lawn for ease of maintenance, with barked play area and a large patio area ideal for outside entertaining in the warmer months. The property backs on to a wooded area with gated access to countryside walks and out to the Link Road, so ideal for dog walkers and country rambles alike.