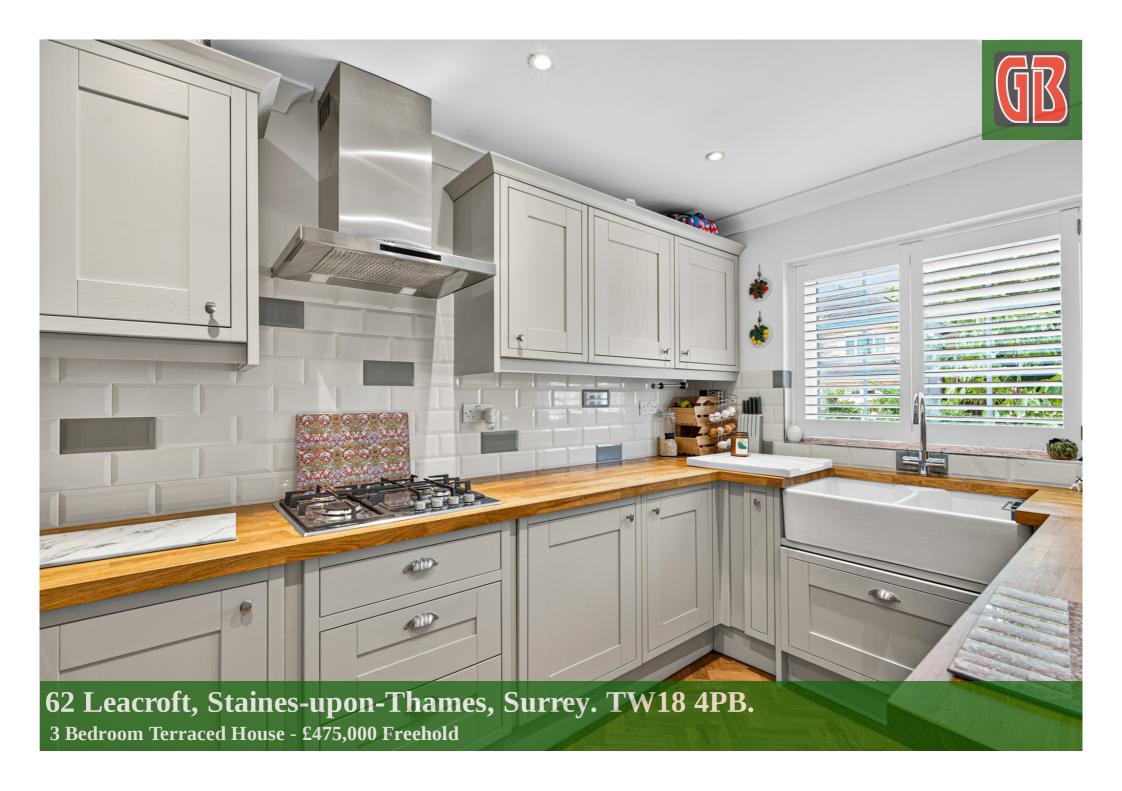

## 62 Leacroft, Staines-upon-Thames, Surrey. TW18 4PB.

## 3 Bedroom Terraced House - £475,000 Freehold

STUNNING THREE BEDROOM, TWO BATH/SHOWER ROOM PROPERTY SITUATED ALONG THIS MUCH SOUGHT AFTER ROAD LOCATED WITHIN MOMENTS OF STAINES TRAIN STATION & TOWN CENTRE. The property benefits from a modern fitted kitchen, spacious lounge/diner with bi-folding doors to garden, downstairs W.C, three well proportioned bedrooms (en-suite to Bed 1), further luxury bathroom, secluded rear garden and garage. Viewings Highly Recommended!