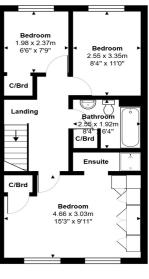

## **Key Features**

WITHIN MOMENTS OF TOWN CENTRE & MAINLINE TRAIN STATION STUNNING CONDITION THROUGHOUT DOWNSTAIRS W.C
TWO BATH/SHOWER ROOMS
GARAGE

**Ground Floor** 

Total Area: 89.4 m<sup>2</sup> ... 963 ft<sup>2</sup>
All measurements are approximate and for display purposes only