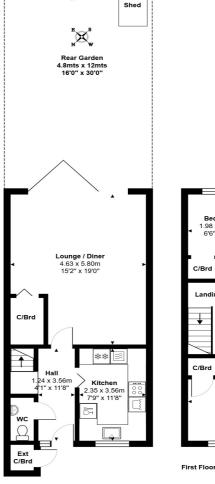

## **Key Features**

WITHIN MOMENTS OF TOWN CENTRE & MAINLINE TRAIN STATION STUNNING CONDITION THROUGHOUT DOWNSTAIRS W.C
TWO BATH/SHOWER ROOMS
GARAGE

**Ground Floor** 

Total Area: 89.4 m<sup>2</sup> ... 963 ft<sup>2</sup>
All measurements are approximate and for display purposes only