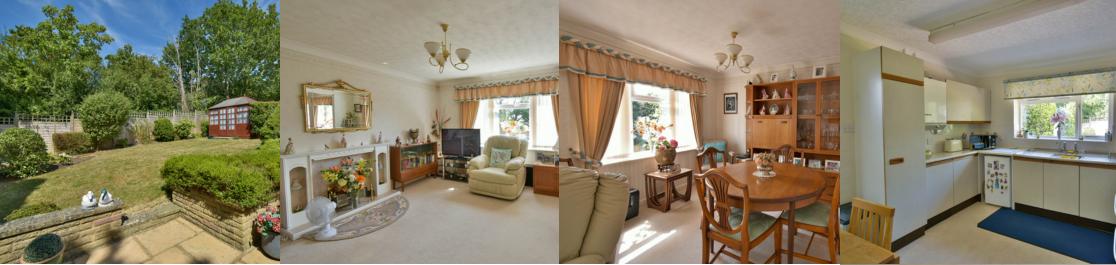

## Sitting Room

 $15'\,9'' \times 12'\,8''$  (4.80m x 3.86m) A south facing room with double glazed window overlooking the front of the property, fireplace with lighting, television point, radiator with cover, opening through to the dining room.

## Dining Room

11' 8" x 9' 10" (3.56m x 3.00m) A south facing room with double glazed window overlooking the front, radiator with cover, return door to the hallway.

### Kitchen

10' 8" x 9' 10" (3.25m x 3.00m) Having a pleasant outlook over the rear garden, fitted with double drainer stainless steel sink unit with cupboards under, range of working surfaces with cupboards and drawers below with matching wall mounted cupboards, space for electric cooker, extractor hood, space for fridge, wall mounted gas boiler, radiator, double glazed door giving access to the rear garden.