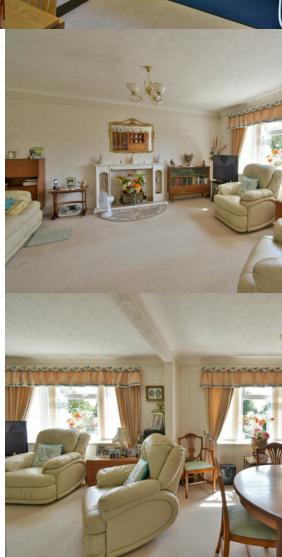

## Sitting Room

 $15'\,9'' \times 12'\,8''$  (4.80m x 3.86m) A south facing room with double glazed window overlooking the front of the property, fireplace with lighting, television point, radiator with cover, opening through to the dining room.

## Dining Room

11' 8" x 9' 10" (3.56m x 3.00m) A south facing room with double glazed window overlooking the front, radiator with cover, return door to the hallway.