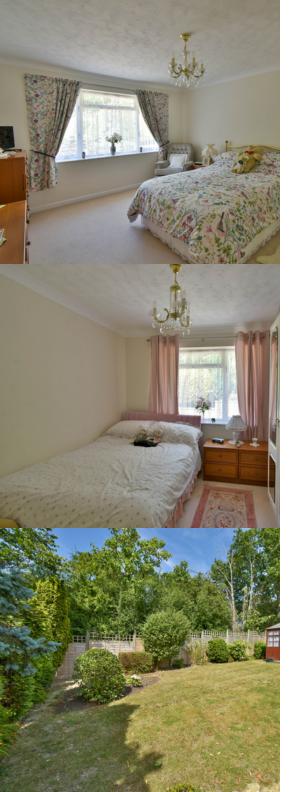

#### Bedroom 1

15' 9" x 11' 9" (4.80m x 3.58m) Having a pleasant outlook over the rear garden, radiator, built in wardrobe.

#### Bedroom 2

11' 10"  $\times$  9' 9" (3.61m  $\times$  2.97m) With aspect to the rear, radiator.

### Outside

To the rear of the property there is a full length patio with gated side access, outside tap, laid to lawn with flower and shrub borders, screened by hedging, summer house.

To the front of the property the garden is laid to lawn, driveway leading to garage with electric up and over door, plumbing for washing machine and further appliance spaces.