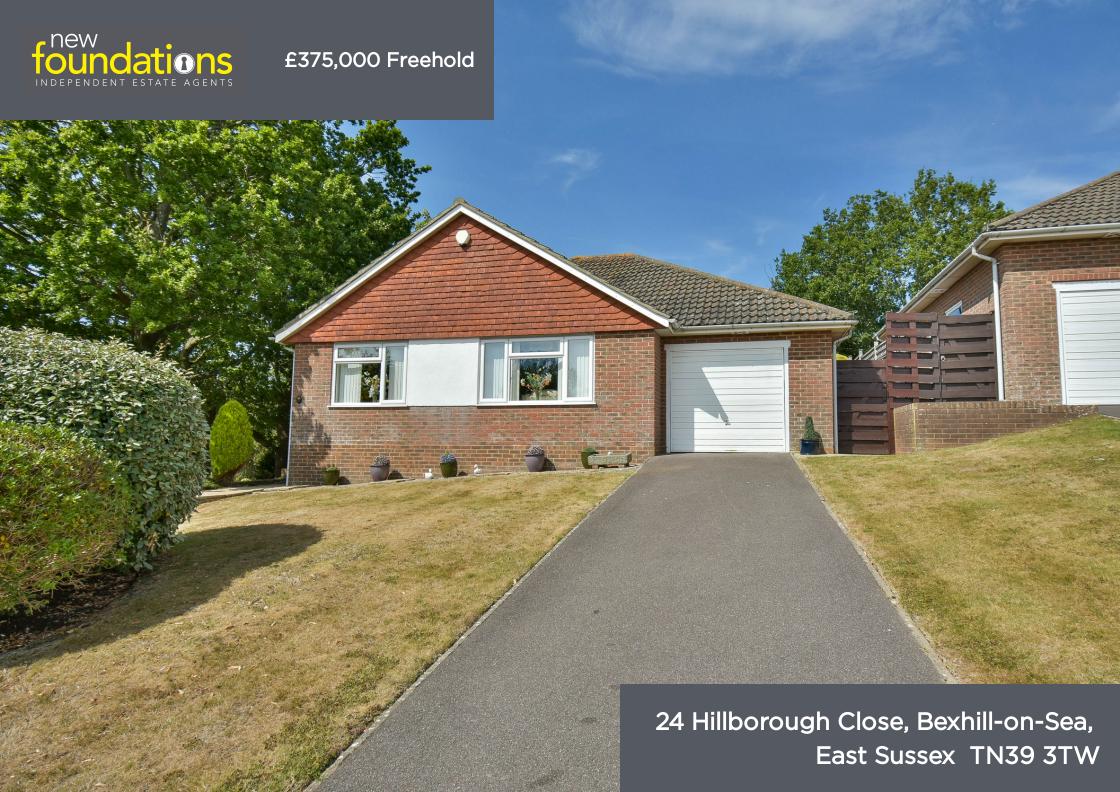

## PROPERTY DESCRIPTION

A bright and spacious 2 bedroom detached bungalow situated a short distance walk from Little Common village with private gated access providing a short cut to the shops and amenities. The accommodation comprises entrance hall, sitting room with opening to the dining room, kitchen, shower room with W/C, separate W/C, gas boiler and radiators, gardens and garage. EPC - D.

### Outside

To the rear of the property there is a full length patio with gated side access, outside tap, laid to lawn with flower and shrub borders, screened by hedging, summer house.

To the front of the property the garden is laid to lawn, driveway leading to garage with electric up and over door, plumbing for washing machine and further appliance spaces.