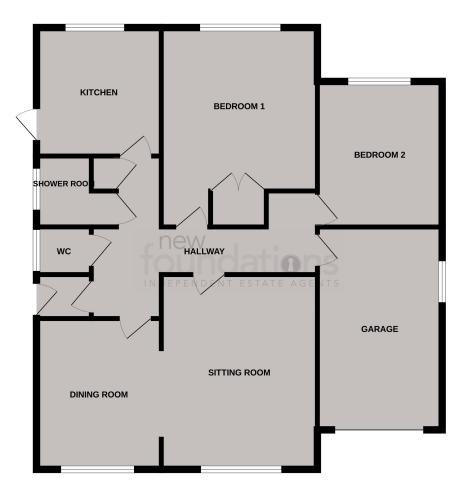

### ROOM DESCRIPTIONS

### Entrance

Front door leading to enclosed entrance vestibule with door leading to entrance hall with access to loft space with fitted ladder and light, radiator with cover, courtesy door to the garage, built in airing cupboard with hot water tank and shelving.

## Sitting Room

 $15'\,9'' \times 12'\,8''$  (4.80m x 3.86m) A south facing room with double glazed window overlooking the front of the property, fireplace with lighting, television point, radiator with cover, opening through to the dining room.

## Dining Room

11' 8" x 9' 10" (3.56m x 3.00m) A south facing room with double glazed window overlooking the front, radiator with cover, return door to the hallway.

### Kitchen

10' 8" x 9' 10" (3.25m x 3.00m) Having a pleasant outlook over the rear garden, fitted with double drainer stainless steel sink unit with cupboards under, range of working surfaces with cupboards and drawers below with matching wall mounted cupboards, space for electric cooker, extractor hood, space for fridge, wall mounted gas boiler, radiator, double glazed door giving access to the rear garden.

#### Bedroom 1

15' 9" x 11' 9" (4.80m x 3.58m) Having a pleasant outlook over the rear garden, radiator, built in wardrobe.

#### Bedroom 2

11' 10"  $\times$  9' 9" (3.61m  $\times$  2.97m) With aspect to the rear, radiator.

### Refitted Shower Room

With corner shower cubicle with chrome fitments and glass screen, wash hand basin with mixer tap and cupboard under, low level WC, tiled walls and floor.

## Separate W/C

Low level WC, wash hand basin with mixer tap, tiled walls and floor.

### Outside

To the rear of the property there is a full length patio with gated side access, outside tap, laid to lawn with flower and shrub borders, screened by hedging, summer house.

To the front of the property the garden is laid to lawn, driveway leading to garage with electric up and over door, plumbing for washing machine and further appliance spaces.