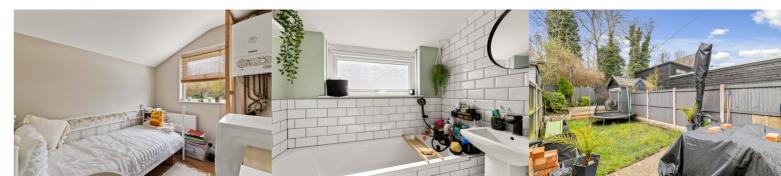

#### **Bedroom Three**

8' 2" x 7' 2" (2.49m x 2.18m) Laminate floor, radiator, double glazed window and wall mounted boiler.

#### **Bathroom**

6' 3" x 4' 3" (1.91m x 1.30m) Bath with shower attachment, low level W.C., wash hand basin, radiator and frosted double glazed window.

#### Garden

Private rea garden with paved, decked and lawn areas.