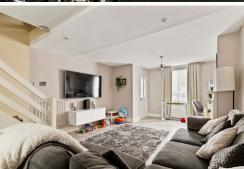

#### Lounge / Dining Room

26' 6" x 13' 0" (8.08m x 3.96m) Lounge has laminate floor, fire place, radiator and double glazed window. Dining area has space for a table and chairs, radiator and double glazed window.