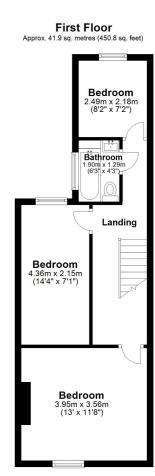

## First Floor Landing

Carpeted stairs, carpeted landing, loft hatch and doors leading to;

#### **Bedroom One**

13' 0" x 11' 8" (3.96m x 3.56m) Large double bedroom with carpeted floor, radiator and double glazed window.

#### **Bedroom Two**

14' 4" x 7' 1" (4.37m x 2.16m) Double bedroom with carpeted floor, radiator and double glazed window.

#### **Bedroom Three**

8' 2" x 7' 2" (2.49m x 2.18m) Laminate floor, radiator, double glazed window and wall mounted boiler.

#### **Bathroom**

6' 3" x 4' 3" (1.91m x 1.30m) Bath with shower attachment, low level W.C., wash hand basin, radiator and frosted double glazed window.