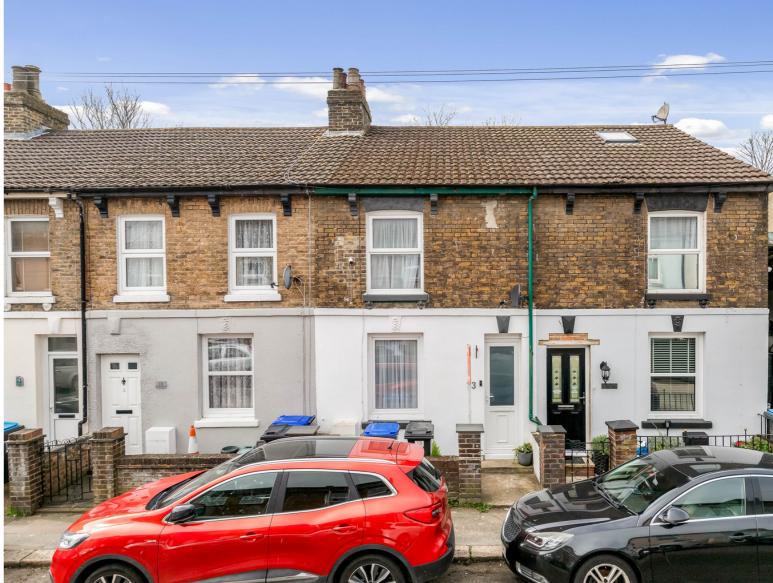

# £190,000 FREEHOLD

Draft Details...Price Range £190,000 - £200,000 | Fabulous Three Bed Terraced House | Garden | Ideal For First Time Buyers Or Buy To Let Investors | Walking Distance To A Number Of Schools & Shops | Double Glazing & Gas Central Heating | Burnap + Abel are delighted to offer onto the market this fantastic three bedroom house located in the conveniently placed Magdala Road, Dover. The property is in very good condition throughout and the accommodation boasts a spacious lounge/dining room, kitchen, three bedrooms and a family bathroom. Additional benefits include a private rear garden, double glazing and gas central heating. Situated in Magdala Road, this property is a fantastic residential area, close to local shops, schools and amenities. For your chance to view call sole agents Burnap + Abel on 01304 279107.