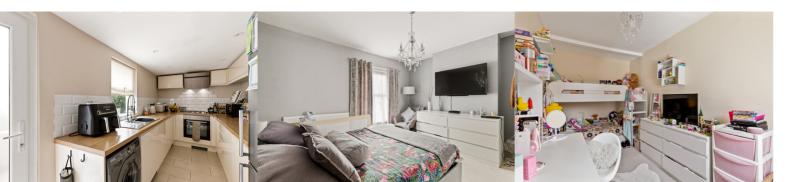

#### Lounge / Dining Room

26' 6" x 13' 0" (8.08m x 3.96m) Lounge has laminate floor, fire place, radiator and double glazed window. Dining area has space for a table and chairs, radiator and double glazed window.

#### Kitchen

14' 8" x 7' 1" (4.47m x 2.16m) Modern kitchen with a mix of wall and base units, space for fridge freezer, washing machine and an integrated oven/hob. Double glazed window, radiator and door to the garden.

#### **Bedroom One**

13' 0" x 11' 8" (3.96m x 3.56m) Large double bedroom with carpeted floor, radiator and double glazed window.

#### **Bedroom Two**

14' 4" x 7' 1" (4.37m x 2.16m) Double bedroom with carpeted floor, radiator and double glazed window.

#### **Bedroom Three**

8' 2" x 7' 2" (2.49m x 2.18m) Laminate floor, radiator, double glazed window and wall mounted boiler.