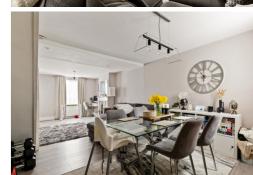

#### Lounge / Dining Room

26' 6" x 13' 0" (8.08m x 3.96m) Lounge has laminate floor, fire place, radiator and double glazed window. Dining area has space for a table and chairs, radiator and double glazed window.