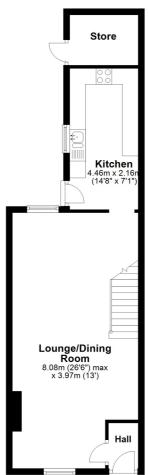

#### Lounge / Dining Room

26' 6" x 13' 0" (8.08m x 3.96m) Lounge has laminate floor, fire place, radiator and double glazed window. Dining area has space for a table and chairs, radiator and double glazed window.

#### Kitchen

14' 8" x 7' 1" (4.47m x 2.16m) Modern kitchen with a mix of wall and base units, space for fridge freezer, washing machine and an integrated oven/hob. Double glazed window, radiator and door to the garden.

### Ground Floor Approx. 45.6 sq. metres (490.6 sq. fee

Whilst every attempt has been made to ensure the accuracy of the floor plan contained here, measurements of doors, windows, rooms and any other items are approximate and no responsibility is taken for any error, omission or mis-statement. This plan is for illustrative purposes only and should be used as such by any prospective purchaser. Plan produced using PlanUp.