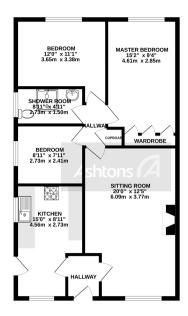

The layout features, entrance to the hallway, spacious sitting room, a fitted kitchen three bedrooms and a three-piece shower room.

Externally the property benefits from gardens to the front and rear. Please contact us for more information, or to secure an essential early viewing call us on 01744 754120.