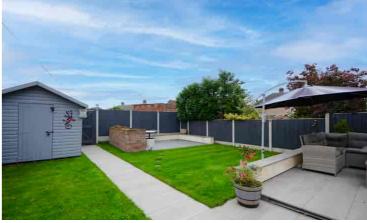

## Description

An immaculately presented and extended family home with high specification throughout. A composite door opens to an entrance hall with oak and glass balustrade, the fourth bedroom/home office sits to the left, whilst to the right there is a cosy lounge with bay window. Further doors lead off the hall to the dining room and kitchen. There is a large single story extension to the rear, which houses a luxury living kitchen with bi-folding doors leading to the garden. A useful utility room and shower room, housed in a side extension complete the ground floor. Upstairs there is a landing, three double bedrooms and a luxury bathroom. Externally there is a resin, triple width driveway to the front and to the rear there is a good size garden with porcelain tiled patios, a grassed area and there is a large timber shed for external storage. The property is not overlooked from the rear.