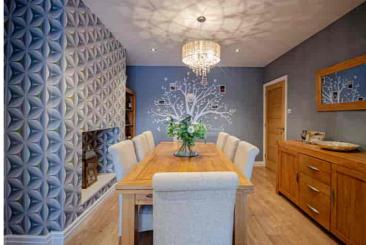

## Description

An immaculately presented and extended family home with high specification throughout. A composite door opens to an entrance hall with oak and glass balustrade, the fourth bedroom/home office sits to the left, whilst to the right there is a cosy lounge with bay window. Further doors lead off the hall to the dining room and kitchen. There is a large single story extension to the rear, which houses a luxury living kitchen with bi-folding doors leading to the garden. A useful utility room and shower room, housed in a side extension complete the ground floor. Upstairs there is a landing, three double bedrooms and a luxury bathroom. Externally there is a resin, triple width driveway to the front and to the rear there is a good size garden with porcelain tiled patios, a grassed area and there is a large timber shed for external storage. The property is not overlooked from the rear.