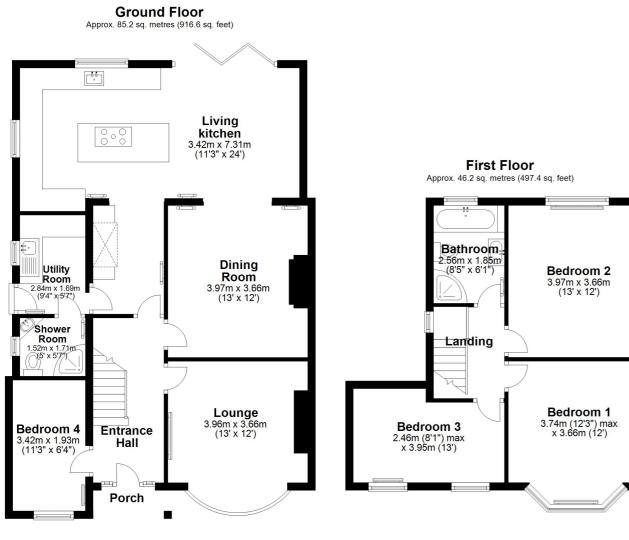

## Description

An immaculately presented and extended family home with high specification throughout. A composite door opens to an entrance hall with oak and glass balustrade, the fourth bedroom/home office sits to the left, whilst to the right there is a cosy lounge with bay window. Further doors lead off the hall to the dining room and kitchen. There is a large single story extension to the rear, which houses a luxury living kitchen with bi-folding doors leading to the garden. A useful utility room and shower room, housed in a side extension complete the ground floor. Upstairs there is a landing, three double bedrooms and a luxury bathroom. Externally there is a resin, triple width driveway to the front and to the rear there is a good size garden with porcelain tiled patios, a grassed area and there is a large timber shed for external storage. The property is not overlooked from the rear.