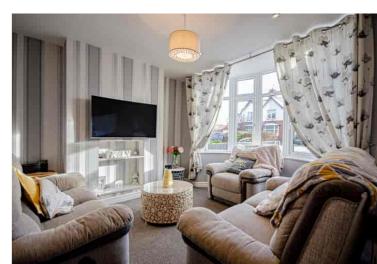

## Description

An immaculately presented and extended family home with high specification throughout. A composite door opens to an entrance hall with oak and glass balustrade, the fourth bedroom/home office sits to the left, whilst to the right there is a cosy lounge with bay window. Further doors lead off the hall to the dining room and kitchen. There is a large single story extension to the rear, which houses a luxury living kitchen with bi-folding doors leading to the garden. A useful utility room and shower room, housed in a side extension complete the ground floor. Upstairs there is a landing, three double bedrooms and a luxury bathroom. Externally there is a resin, triple width driveway to the front and to the rear there is a good size garden with porcelain tiled patios, a grassed area and there is a large timber shed for external storage. The property is not overlooked from the rear.