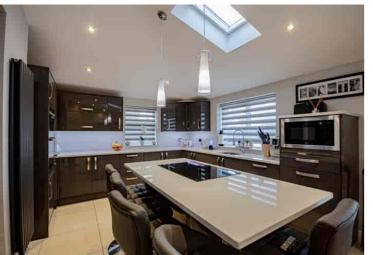

## Description

An immaculately presented and extended family home with high specification throughout. A composite door opens to an entrance hall with oak and glass balustrade, the fourth bedroom/home office sits to the left, whilst to the right there is a cosy lounge with bay window. Further doors lead off the hall to the dining room and kitchen. There is a large single story extension to the rear, which houses a luxury living kitchen with bi-folding doors leading to the garden. A useful utility room and shower room, housed in a side extension complete the ground floor. Upstairs there is a landing, three double bedrooms and a luxury bathroom. Externally there is a resin, triple width driveway to the front and to the rear there is a good size garden with porcelain tiled patios, a grassed area and there is a large timber shed for external storage. The property is not overlooked from the rear.