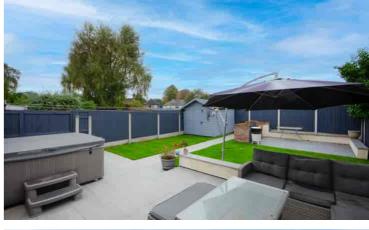

## Description

An immaculately presented and extended family home with high specification throughout. A composite door opens to an entrance hall with oak and glass balustrade, the fourth bedroom/home office sits to the left, whilst to the right there is a cosy lounge with bay window. Further doors lead off the hall to the dining room and kitchen. There is a large single story extension to the rear, which houses a luxury living kitchen with bi-folding doors leading to the garden. A useful utility room and shower room, housed in a side extension complete the ground floor. Upstairs there is a landing, three double bedrooms and a luxury bathroom. Externally there is a resin, triple width driveway to the front and to the rear there is a good size garden with porcelain tiled patios, a grassed area and there is a large timber shed for external storage. The property is not overlooked from the rear.