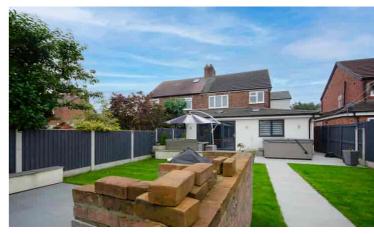

## Description

An immaculately presented and extended family home with high specification throughout. A composite door opens to an entrance hall with oak and glass balustrade, the fourth bedroom/home office sits to the left, whilst to the right there is a cosy lounge with bay window. Further doors lead off the hall to the dining room and kitchen. There is a large single story extension to the rear, which houses a luxury living kitchen with bi-folding doors leading to the garden. A useful utility room and shower room, housed in a side extension complete the ground floor. Upstairs there is a landing, three double bedrooms and a luxury bathroom. Externally there is a resin, triple width driveway to the front and to the rear there is a good size garden with porcelain tiled patios, a grassed area and there is a large timber shed for external storage. The property is not overlooked from the rear.