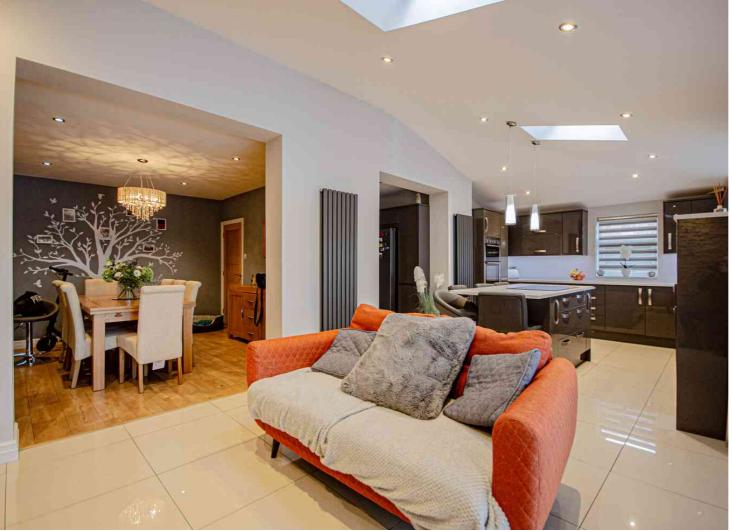

## Description

An immaculately presented and extended family home with high specification throughout. A composite door opens to an entrance hall with oak and glass balustrade, the fourth bedroom/home office sits to the left, whilst to the right there is a cosy lounge with bay window. Further doors lead off the hall to the dining room and kitchen. There is a large single story extension to the rear, which houses a luxury living kitchen with bi-folding doors leading to the garden. A useful utility room and shower room, housed in a side extension complete the ground floor. Upstairs there is a landing, three double bedrooms and a luxury bathroom. Externally there is a resin, triple width driveway to the front and to the rear there is a good size garden with porcelain tiled patios, a grassed area and there is a large timber shed for external storage. The property is not overlooked from the rear.