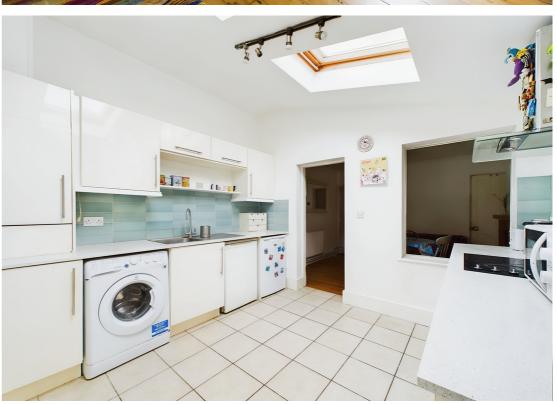

A charming two bedroom cottage located on a popular road providing easy access to the town centre and station

Presented in good order throughout the property offers versatile and well balanced accommodation arranged over two floors. The ground floor features two separate reception rooms with open fireplaces, along with an extended kitchen and bathroom to the rear of the property. To the first floor there are two double bedrooms both featuring cast iron fireplaces.

- Two bedroom cottage
- Great location for both town and station
- Extended kitchen to rear
- Character features throughout
- Two double bedrooms
- 0.6 mile, 10 mins walk to Hitchin town centre (as per Google Maps)
- 0.7 mile, 13 min walk to Hitchin train station (as per Google Maps)