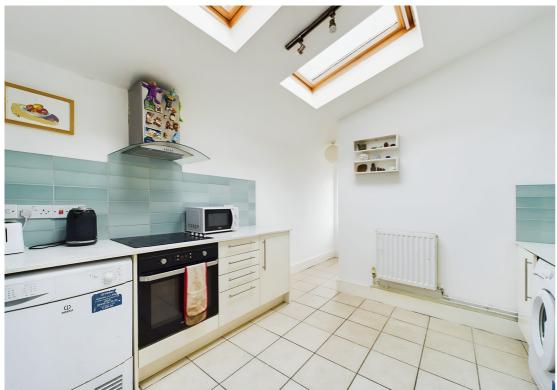

A charming two bedroom cottage located on a popular road providing easy access to the town centre and station

Presented in good order throughout the property offers versatile and well balanced accommodation arranged over two floors. The ground floor features two separate reception rooms with open fireplaces, along with an extended kitchen and bathroom to the rear of the property. To the first floor there are two double bedrooms both featuring cast iron fireplaces.

- Two bedroom cottage
- Great location for both town and station
- Extended kitchen to rear
- Character features throughout
- Two double bedrooms
- 0.6 mile, 10 mins walk to Hitchin town centre (as per Google Maps)
- 0.7 mile, 13 min walk to Hitchin train station (as per Google Maps)