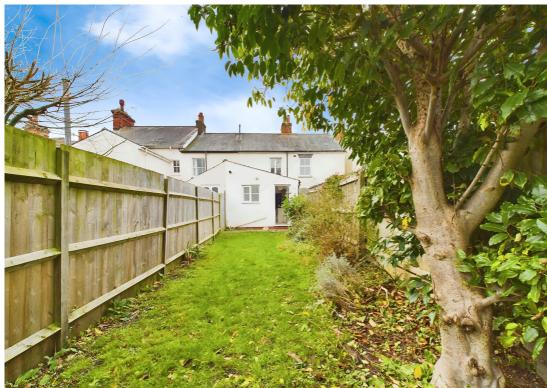

Outside is a private and enclosed rear garden which is mainly laid to lawn.

Hitchin is a charming medieval market town and has many fine Tudor and Georgian buildings, particularly around the market square. Near to the market square stands the large medieval parish church of St Mary. The town provides good shopping as well as a swimming pool, football team, two theatres, a wide variety of restaurants and pubs and highly regarded girls and boys schools. There is also a mainline railway station providing direct access to Kings Cross and Cambridge.