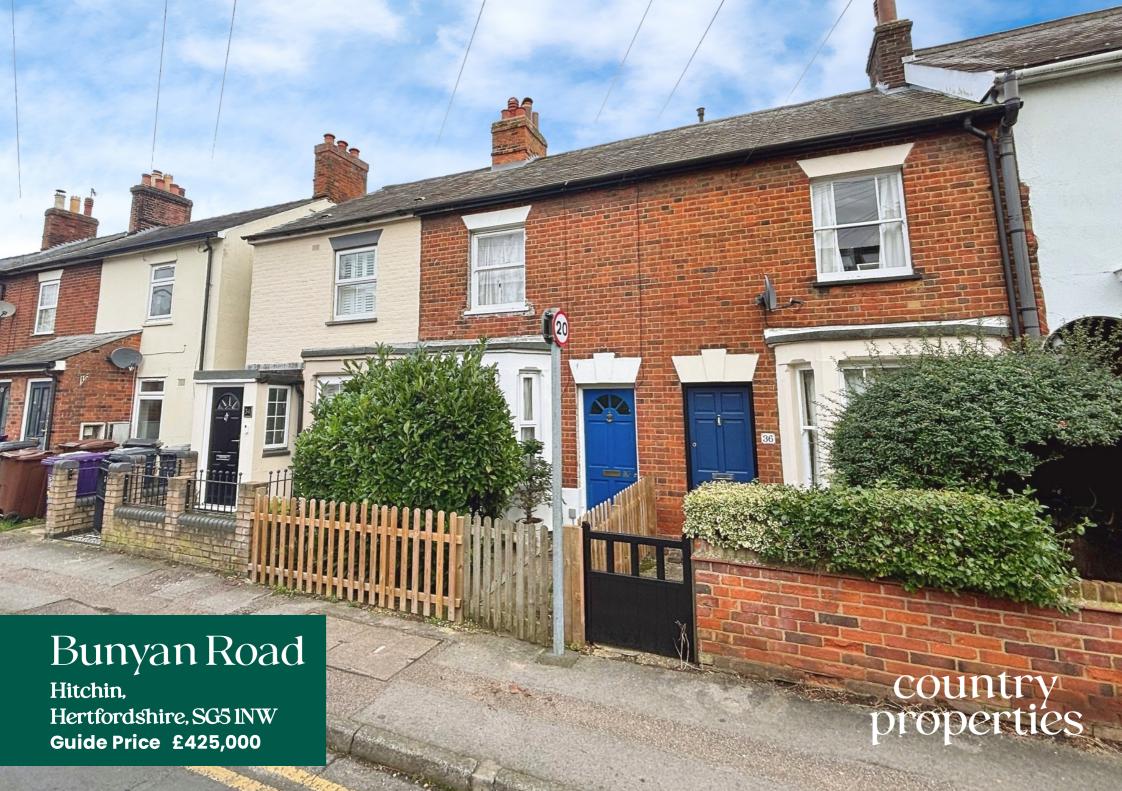

A charming two bedroom cottage located on a popular road providing easy access to the town centre and station

Presented in good order throughout the property offers versatile and well balanced accommodation arranged over two floors. The ground floor features two separate reception rooms with open fireplaces, along with an extended kitchen and bathroom to the rear of the property. To the first floor there are two double bedrooms both featuring cast iron fireplaces.

Outside is a private and enclosed rear garden which is mainly laid to lawn.

Hitchin is a charming medieval market town and has many fine Tudor and Georgian buildings, particularly around the market square. Near to the market square stands the large medieval parish church of St Mary. The town provides good shopping as well as a swimming pool, football team, two theatres, a wide variety of restaurants and pubs and highly regarded girls and boys schools. There is also a mainline railway station providing direct access to Kings Cross and Cambridge.

- Two bedroom cottage
- Great location for both town and station
- Extended kitchen to rear
- Character features throughout
- Two double bedrooms
- 0.6 mile, 10 mins walk to Hitchin town centre (as per Google Maps)
- 0.7 mile, 13 min walk to Hitchin train station (as per Google Maps)