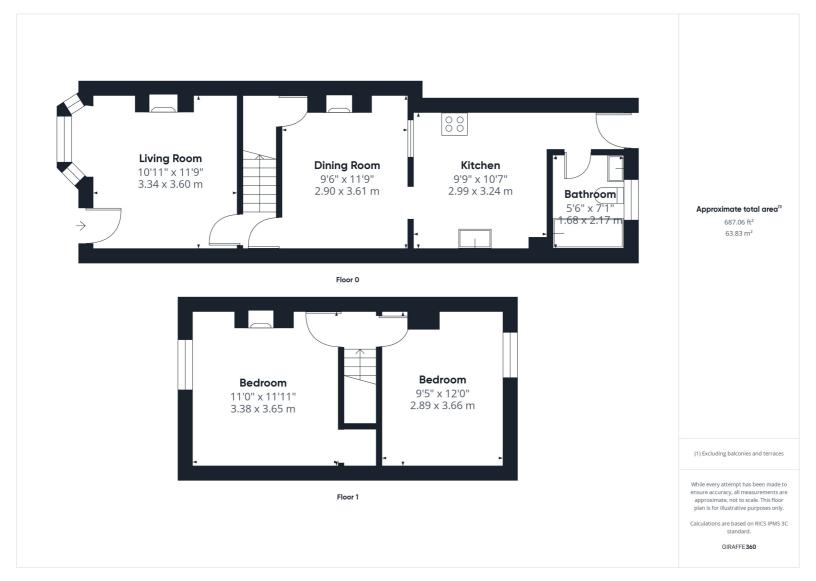

A charming two bedroom cottage located on a popular road providing easy access to the town centre and station

Presented in good order throughout the property offers versatile and well balanced accommodation arranged over two floors. The ground floor features two separate reception rooms with open fireplaces, along with an extended kitchen and bathroom to the rear of the property. To the first floor there are two double bedrooms both featuring cast iron fireplaces.

Outside is a private and enclosed rear garden which is mainly laid to lawn.

Hitchin is a charming medieval market town and has many fine Tudor and Georgian buildings, particularly around the market square. Near to the market square stands the large medieval parish church of St Mary. The town provides good shopping as well as a swimming pool, football team, two theatres, a wide variety of restaurants and pubs and highly regarded girls and boys schools. There is also a mainline railway station providing direct access to Kings Cross and Cambridge.

- Two bedroom cottage
- Great location for both town and station
- Extended kitchen to rear
- Character features throughout
- Two double bedrooms
- 0.6 mile, 10 mins walk to Hitchin town centre (as per Google Maps)
- 0.7 mile, 13 min walk to Hitchin train station (as per Google Maps)