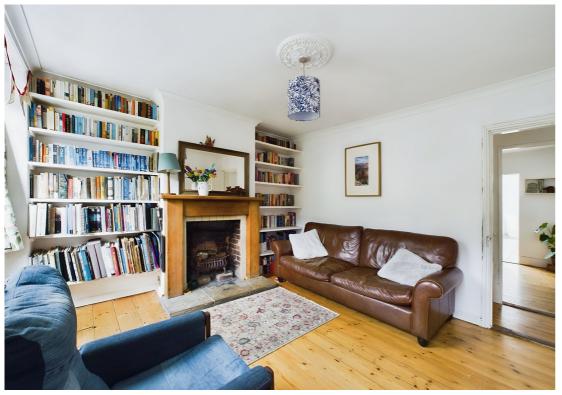

A charming two bedroom cottage located on a popular road providing easy access to the town centre and station

Presented in good order throughout the property offers versatile and well balanced accommodation arranged over two floors. The ground floor features two separate reception rooms with open fireplaces, along with an extended kitchen and bathroom to the rear of the property. To the first floor there are two double bedrooms both featuring cast iron fireplaces.

- Two bedroom cottage
- Great location for both town and station
- Extended kitchen to rear
- Character features throughout
- Two double bedrooms
- 0.6 mile, 10 mins walk to Hitchin town centre (as per Google Maps)
- 0.7 mile, 13 min walk to Hitchin train station (as per Google Maps)