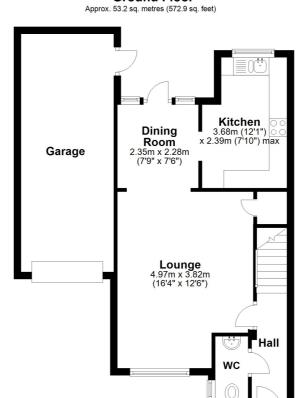

## **Entrance Hall**

## Lounge

16' 4" x 12' 6" (4.98m x 3.81m)

## **Dining Room**

7' 9" x 7' 6" (2.36m x 2.29m)

## Kitchen

12' 1" x 7' 10" (3.68m x 2.39m)

W.C

## Garage

## Ground Floor

Whilst every attempt has been made to ensure the accuracy of the floor plan contained here, measurements of doors, windows, rooms and any other items are approximate and no responsibility is taken for any error, omission or mis-statement. This plan is for illustrative purposes only and should be used as such by any prospective purchaser.