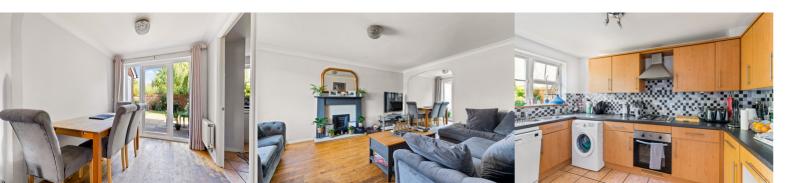

## Lounge

16' 4" x 12' 6" (4.98m x 3.81m)

## **Dining Room**

7' 9" x 7' 6" (2.36m x 2.29m)

## Kitchen

12' 1" x 7' 10" (3.68m x 2.39m)

W.C