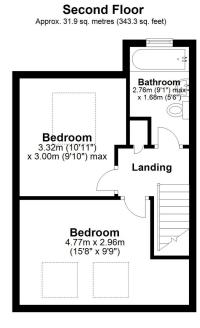

## **Second Floor Landing**

## **Bedroom Three**

15' 8" x 9' 9" (4.78m x 2.97m)

## **Bedroom Four**

10' 11" x 9' 10" (3.33m x 3.00m)

## **Family Bathroom**

9' 1" x 5' 6" (2.77m x 1.68m)