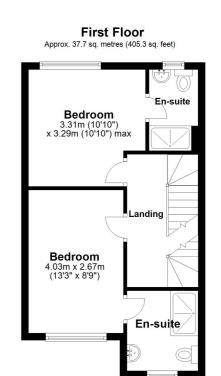

# First Floor Landing

## **Bedroom One**

10' 10" x 10' 10" (3.30m x 3.30m)

## **En-Suite**

#### **Bedroom Two**

13' 3" x 8' 9" (4.04m x 2.67m)