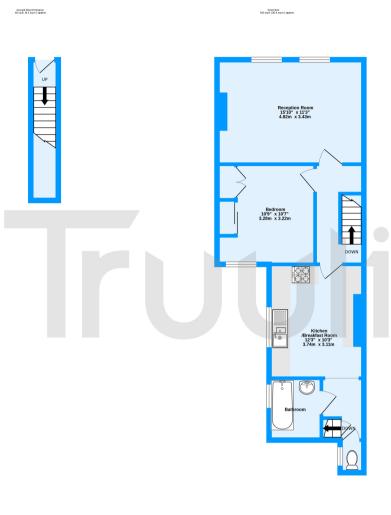

TOTAL FLOOR AREA: 587 sq.ft. (54.6 sq.m.) approx.

Measurements are approximate. Not to scale. Illustrative purposes only Made with Metropix ©2023