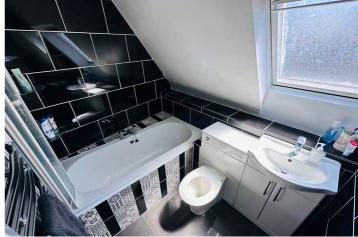

**Bedroom 1** 4.59m x 2.97m (15' 1" x 9' 9")

**Bedroom 2** 2.75m x 2.49m (9' 0" x 8' 2")

Bathroom 2.35m x 1.75m (7' 9" x 5' 9")