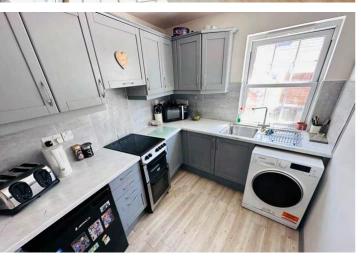

#### SPECIFICATIONS

**Entrance Hall** 2.84m x 1.80m (9' 4" x 5' 11")

**WC** 1.83m x 1m (6' 0" x 3' 3")

Lounge/Diner 5.07m x 4.76m (16' 8" x 15' 7")

**Kitchen** 2.68m x 2.4m (8' 10" x 7' 10")

**First Floor Landing** 1.93m x 1.07m (6' 4" x 3' 6")