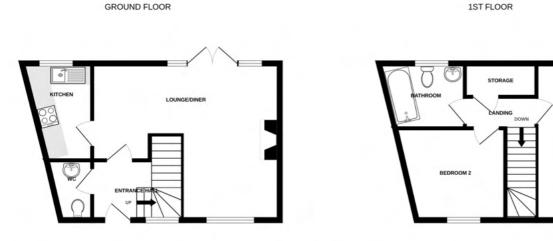

#### SPECIFICATIONS

**Entrance Hall** 2.84m x 1.80m (9' 4" x 5' 11")

**WC** 1.83m x 1m (6' 0" x 3' 3")

Lounge/Diner 5.07m x 4.76m (16' 8" x 15' 7")

**Kitchen** 2.68m x 2.4m (8' 10" x 7' 10")

**First Floor Landing** 1.93m x 1.07m (6' 4" x 3' 6")

**Bedroom 1** 4.59m x 2.97m (15' 1" x 9' 9")

**Bedroom 2** 2.75m x 2.49m (9' 0" x 8' 2")

Bathroom 2.35m x 1.75m (7' 9" x 5' 9")