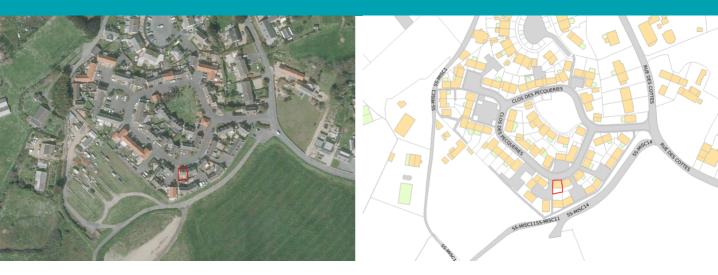

#### 13 La Rue Des Cottes | St Sampson | GY24TU

This semi-detached house is located on a quiet clos within walking distance to the west coast. The property is presented in move-in condition and is an ideal option for first-time buyers. Accommodation comprises lounge/diner, kitchen, WC, a double bedroom, a single bedroom and a bathroom. The south-west facing rear garden is completely laid to patio with lowmaintenance borders. The clos also benefits from a communal lawned garden. There is an allocated parking space for one car and the current owners park a second vehicle outside the front of the property.