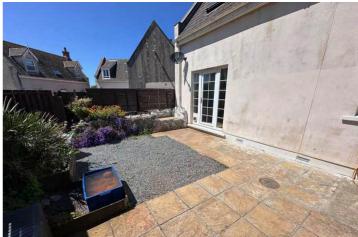

#### Garden

The south-west facing rear garden is completely laid to patio with low-maintenance borders. The clos also benefits from a communal lawned garden.