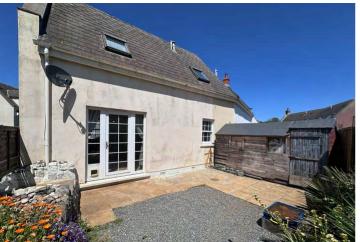

#### Garden

The south-west facing rear garden is completely laid to patio with low-maintenance borders. The clos also benefits from a communal lawned garden.

#### Parking

There is an allocated parking space for one car and the current owners park a second vehicle outside the front of the property.