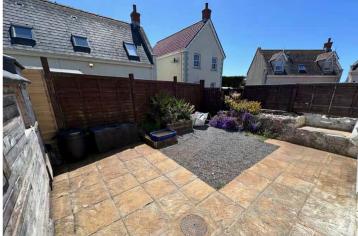

#### Garden

The south-west facing rear garden is completely laid to patio with low-maintenance borders. The clos also benefits from a communal lawned garden.