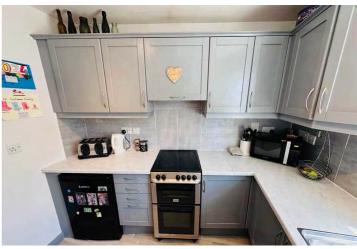

#### SPECIFICATIONS

**Entrance Hall** 2.84m x 1.80m (9' 4" x 5' 11")

**WC** 1.83m x 1m (6' 0" x 3' 3")

Lounge/Diner 5.07m x 4.76m (16' 8" x 15' 7")

**Kitchen** 2.68m x 2.4m (8' 10" x 7' 10")

**First Floor Landing** 1.93m x 1.07m (6' 4" x 3' 6")