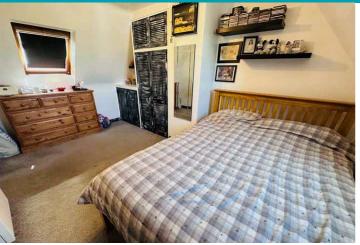

**Bedroom 1** 4.59m x 2.97m (15' 1" x 9' 9")

**Bedroom 2** 2.75m x 2.49m (9' 0" x 8' 2")

Bathroom 2.35m x 1.75m (7' 9" x 5' 9")