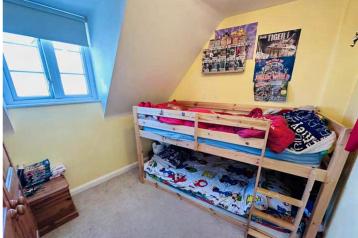

**Bedroom 1** 4.59m x 2.97m (15' 1" x 9' 9")

**Bedroom 2** 2.75m x 2.49m (9' 0" x 8' 2")

Bathroom 2.35m x 1.75m (7' 9" x 5' 9")