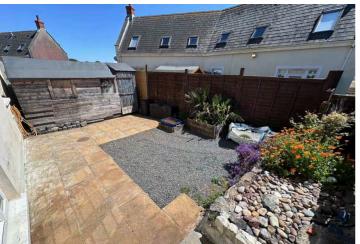

#### Garden

The south-west facing rear garden is completely laid to patio with low-maintenance borders. The clos also benefits from a communal lawned garden.