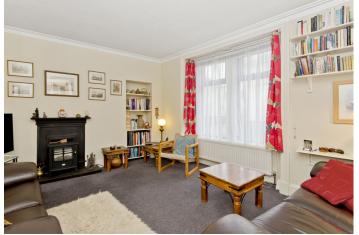

### Summary

Set directly beside the coast, this traditional link-detached house has a highly sought-after position in picturesque Anstruther. The bright and spacious four-bedroom home further boasts its own self-contained one-bedroom annexe, which comes complete with a private kitchen and shower room – perfect for guests, independent family members, and for the holiday rental market. The property and the annexe are both well-presented throughout in light neutral tones and they offer impressive sea views, particularly from the beautiful rear garden which gazes out across the sea.

### Features

- Large link-detached house in Anstruther
- With a self-contained annexe
- Vestibule and hall with storage
- Bright and airy living room
- Formal dining/family room
- Well-appointed dining kitchen
- Utility room and a garden store
- Four large double bedrooms
- Bright three-piece bathroom
- Annexe living room
- Annexe double bedroom
- Annexe kitchen with garden access
- Annexe three-piece shower room
- Landscaped rear garden with sea views
- Unrestricted on-street parking
- Gas central heating and double glazing