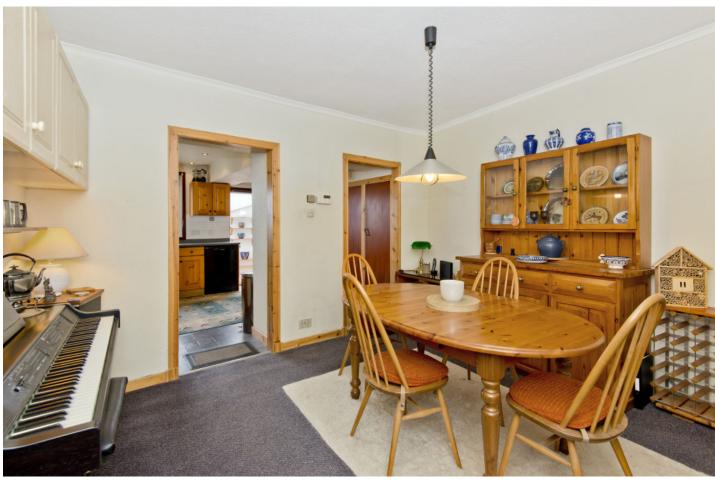

### Summary

Set directly beside the coast, this traditional link-detached house has a highly sought-after position in picturesque Anstruther. The bright and spacious four-bedroom home further boasts its own self-contained one-bedroom annexe, which comes complete with a private kitchen and shower room – perfect for guests, independent family members, and for the holiday rental market. The property and the annexe are both well-presented throughout in light neutral tones and they offer impressive sea views, particularly from the beautiful rear garden which gazes out across the sea.

### Features

- Large link-detached house in Anstruther
- With a self-contained annexe
- Vestibule and hall with storage
- Bright and airy living room
- Formal dining/family room
- Well-appointed dining kitchen
- Utility room and a garden store
- Four large double bedrooms
- Bright three-piece bathroom
- Annexe living room
- Annexe double bedroom
- Annexe kitchen with garden access
- Annexe three-piece shower room
- Landscaped rear garden with sea views
- Unrestricted on-street parking
- Gas central heating and double glazing