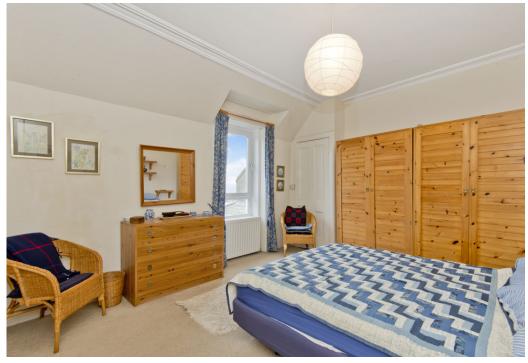

### Summary

Set directly beside the coast, this traditional link-detached house has a highly sought-after position in picturesque Anstruther. The bright and spacious four-bedroom home further boasts its own self-contained one-bedroom annexe, which comes complete with a private kitchen and shower room – perfect for guests, independent family members, and for the holiday rental market. The property and the annexe are both well-presented throughout in light neutral tones and they offer impressive sea views, particularly from the beautiful rear garden which gazes out across the sea.

### Features

- Large link-detached house in Anstruther
- With a self-contained annexe
- Vestibule and hall with storage
- Bright and airy living room
- Formal dining/family room
- Well-appointed dining kitchen
- Utility room and a garden store
- Four large double bedrooms
- Bright three-piece bathroom
- Annexe living room
- Annexe double bedroom
- Annexe kitchen with garden access
- Annexe three-piece shower room
- Landscaped rear garden with sea views
- Unrestricted on-street parking
- Gas central heating and double glazing