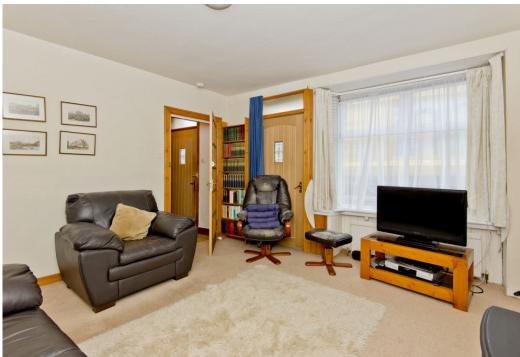

### Summary

Set directly beside the coast, this traditional link-detached house has a highly sought-after position in picturesque Anstruther. The bright and spacious four-bedroom home further boasts its own self-contained one-bedroom annexe, which comes complete with a private kitchen and shower room – perfect for guests, independent family members, and for the holiday rental market. The property and the annexe are both well-presented throughout in light neutral tones and they offer impressive sea views, particularly from the beautiful rear garden which gazes out across the sea.

### Features

- Large link-detached house in Anstruther
- With a self-contained annexe
- Vestibule and hall with storage
- Bright and airy living room
- Formal dining/family room
- Well-appointed dining kitchen
- Utility room and a garden store
- Four large double bedrooms
- Bright three-piece bathroom
- Annexe living room
- Annexe double bedroom
- Annexe kitchen with garden access
- Annexe three-piece shower room
- Landscaped rear garden with sea views
- Unrestricted on-street parking
- Gas central heating and double glazing