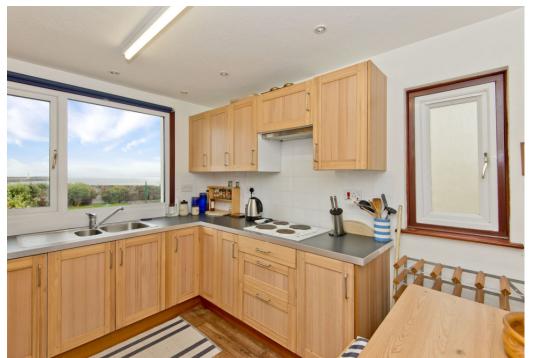

### Summary

Set directly beside the coast, this traditional link-detached house has a highly sought-after position in picturesque Anstruther. The bright and spacious four-bedroom home further boasts its own self-contained one-bedroom annexe, which comes complete with a private kitchen and shower room – perfect for guests, independent family members, and for the holiday rental market. The property and the annexe are both well-presented throughout in light neutral tones and they offer impressive sea views, particularly from the beautiful rear garden which gazes out across the sea.

### Features

- Large link-detached house in Anstruther
- With a self-contained annexe
- Vestibule and hall with storage
- Bright and airy living room
- Formal dining/family room
- Well-appointed dining kitchen
- Utility room and a garden store
- Four large double bedrooms
- Bright three-piece bathroom
- Annexe living room
- Annexe double bedroom
- Annexe kitchen with garden access
- Annexe three-piece shower room
- Landscaped rear garden with sea views
- Unrestricted on-street parking
- Gas central heating and double glazing