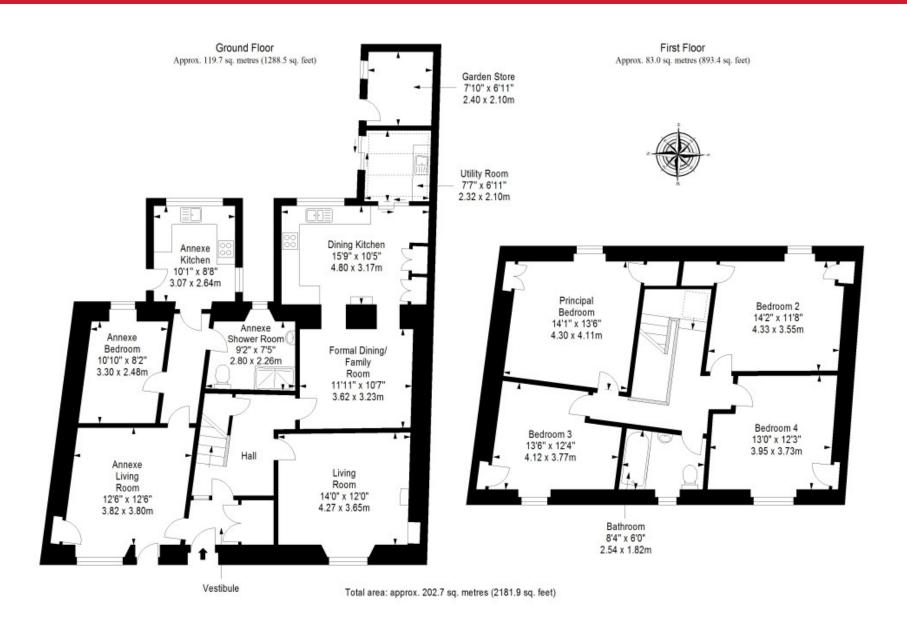

# Floorplan

### Summary

Set directly beside the coast, this traditional link-detached house has a highly sought-after position in picturesque Anstruther. The bright and spacious four-bedroom home further boasts its own self-contained one-bedroom annexe, which comes complete with a private kitchen and shower room – perfect for guests, independent family members, and for the holiday rental market. The property and the annexe are both well-presented throughout in light neutral tones and they offer impressive sea views, particularly from the beautiful rear garden which gazes out across the sea.

### Features

- Large link-detached house in Anstruther
- With a self-contained annexe
- Vestibule and hall with storage
- Bright and airy living room
- Formal dining/family room
- Well-appointed dining kitchen
- Utility room and a garden store
- Four large double bedrooms
- Bright three-piece bathroom
- Annexe living room
- Annexe double bedroom
- Annexe kitchen with garden access
- Annexe three-piece shower room
- Landscaped rear garden with sea views
- Unrestricted on-street parking
- Gas central heating and double glazing