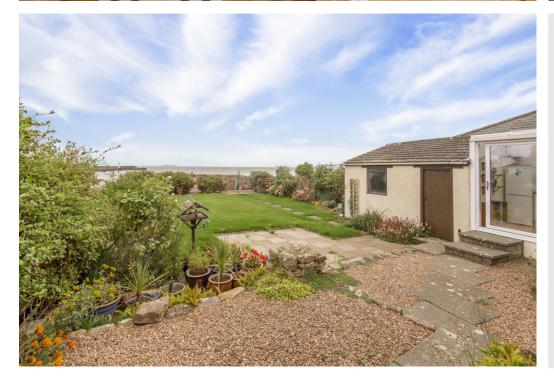

### Summary

Set directly beside the coast, this traditional link-detached house has a highly sought-after position in picturesque Anstruther. The bright and spacious four-bedroom home further boasts its own self-contained one-bedroom annexe, which comes complete with a private kitchen and shower room – perfect for guests, independent family members, and for the holiday rental market. The property and the annexe are both well-presented throughout in light neutral tones and they offer impressive sea views, particularly from the beautiful rear garden which gazes out across the sea.

### Features

- Large link-detached house in Anstruther
- With a self-contained annexe
- Vestibule and hall with storage
- Bright and airy living room
- Formal dining/family room
- Well-appointed dining kitchen
- Utility room and a garden store
- Four large double bedrooms
- Bright three-piece bathroom
- Annexe living room
- Annexe double bedroom
- Annexe kitchen with garden access
- Annexe three-piece shower room
- Landscaped rear garden with sea views
- Unrestricted on-street parking
- Gas central heating and double glazing

"A large four-bedroom link-detached house with a self-contained onebedroom annexe, which is perfect for the holiday market"

"The property enjoys a highly soughtafter position in the picturesque town of Anstruther, set directly beside the coast with sea views"