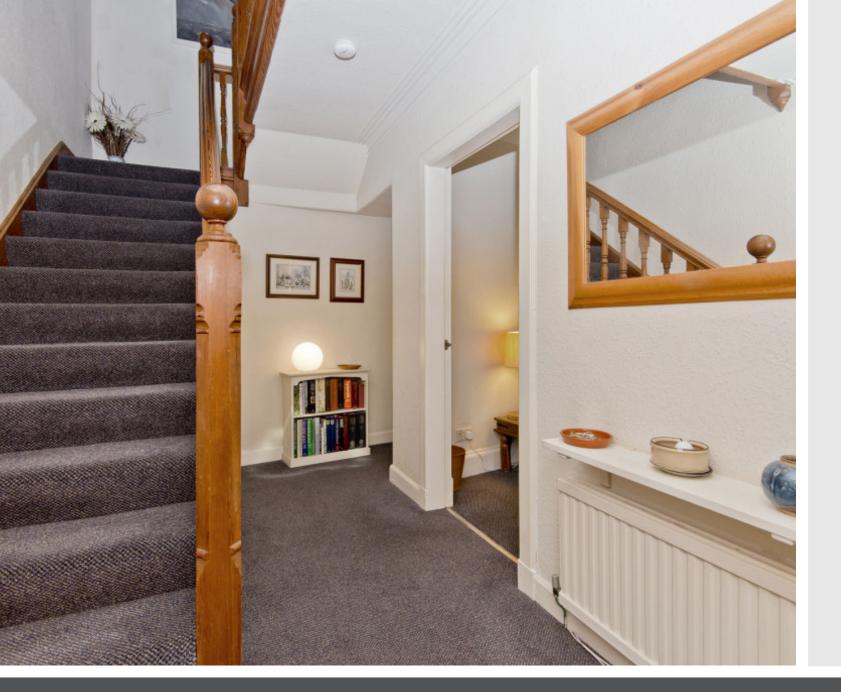

### Summary

Set directly beside the coast, this traditional link-detached house has a highly sought-after position in picturesque Anstruther. The bright and spacious four-bedroom home further boasts its own self-contained one-bedroom annexe, which comes complete with a private kitchen and shower room – perfect for guests, independent family members, and for the holiday rental market. The property and the annexe are both well-presented throughout in light neutral tones and they offer impressive sea views, particularly from the beautiful rear garden which gazes out across the sea.

### Features

- Large link-detached house in Anstruther
- With a self-contained annexe
- Vestibule and hall with storage
- Bright and airy living room
- Formal dining/family room
- Well-appointed dining kitchen
- Utility room and a garden store
- Four large double bedrooms
- Bright three-piece bathroom
- Annexe living room
- Annexe double bedroom
- Annexe kitchen with garden access
- Annexe three-piece shower room
- Landscaped rear garden with sea views
- Unrestricted on-street parking
- Gas central heating and double glazing