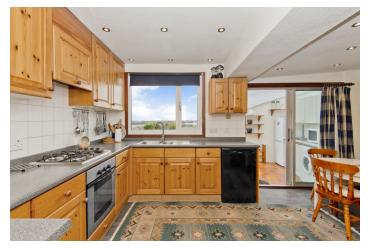

### Summary

Set directly beside the coast, this traditional link-detached house has a highly sought-after position in picturesque Anstruther. The bright and spacious four-bedroom home further boasts its own self-contained one-bedroom annexe, which comes complete with a private kitchen and shower room – perfect for guests, independent family members, and for the holiday rental market. The property and the annexe are both well-presented throughout in light neutral tones and they offer impressive sea views, particularly from the beautiful rear garden which gazes out across the sea.

### Features

- Large link-detached house in Anstruther
- With a self-contained annexe
- Vestibule and hall with storage
- Bright and airy living room
- Formal dining/family room
- Well-appointed dining kitchen
- Utility room and a garden store
- Four large double bedrooms
- Bright three-piece bathroom
- Annexe living room
- Annexe double bedroom
- Annexe kitchen with garden access
- Annexe three-piece shower room
- Landscaped rear garden with sea views
- Unrestricted on-street parking
- Gas central heating and double glazing