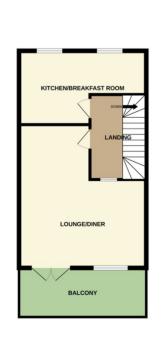

## **Bourne**

£245,000

\*\*\*VERY POPULAR LOCATION\*\*\* Rosedale are pleased to offer this three storey town house located within walking distance to Sainsburys and Bourne town centre. This spacious family home has flexibility as well as a fully enclosed rear garden and a garage. The property is spread over three floors with three/four bedrooms main with ensuite, and a family bathroom, there is a good size lounge/diner and kitchen/breakfast. On the ground floor there is a cloakroom, utility, and bedroom 4/study. To fully appreciate this family home viewings are highly recommended. EPC Energy Rating C/Council Tax Band D.