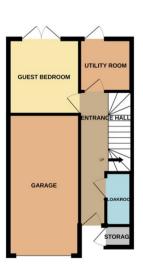

## **Bourne**

£245,000

\*\*\*VERY POPULAR LOCATION\*\*\* Rosedale are pleased to offer this three storey town house located within walking distance to Sainsburys and Bourne town centre. This spacious family home has flexibility as well as a fully enclosed rear garden and a garage. The property is spread over three floors with three/four bedrooms main with ensuite, and a family bathroom, there is a good size lounge/diner and kitchen/breakfast. On the ground floor there is a cloakroom, utility, and bedroom 4/study. To fully appreciate this family home viewings are highly recommended. EPC Energy Rating C/Council Tax Band D.