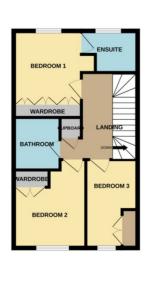

## **Bourne**

£245,000

\*\*\*VERY POPULAR LOCATION\*\*\* Rosedale are pleased to offer this three storey town house located within walking distance to Sainsburys and Bourne town centre. This spacious family home has flexibility as well as a fully enclosed rear garden and a garage. The property is spread over three floors with three/four bedrooms main with ensuite, and a family bathroom, there is a good size lounge/diner and kitchen/breakfast. On the ground floor there is a cloakroom, utility, and bedroom 4/study. To fully appreciate this family home viewings are highly recommended. EPC Energy Rating C/Council Tax Band D.