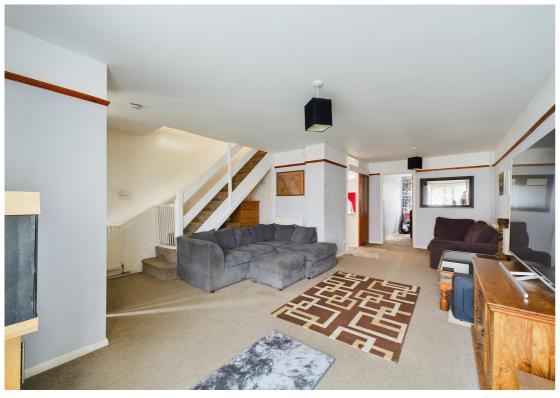

Offered to the market with no onward chain, this extended three bedroom semi detached house benefits from a Southerly facing garden, garage and driveway.

To the ground floor comprises entrance porch, spacious living room, additional reception room and extended kitchen/dining room with patio doors onto the rear garden. To the first floor are two double bedrooms, single bedroom, WC and bathroom including bath with shower attachment and wash hand basin.