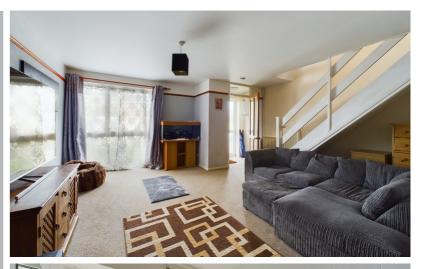

Offered to the market with no onward chain, this extended three bedroom semi detached house benefits from a Southerly facing garden, garage and driveway.

To the ground floor comprises entrance porch, spacious living room, additional reception room and extended kitchen/dining room with patio doors onto the rear garden. To the first floor are two double bedrooms, single bedroom, WC and bathroom including bath with shower attachment and wash hand basin.