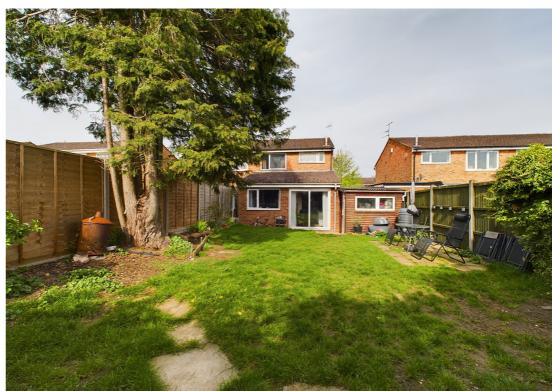

Outside is a southerly facing rear garden mainly laid to lawn with access to the single garage. To the front is driveway parking and front lawn.

Hitchin is a charming medieval market town and has many fine Tudor and Georgian buildings, particularly around the market square. Near to the market square stands the large medieval parish church of St Mary. The town provides good shopping as well as a swimming pool, football team, two theatres, a wide variety of restaurants and pubs and highly regarded girls and boys schools. There is also a mainline railway station providing direct access to Kings Cross and Cambridge.