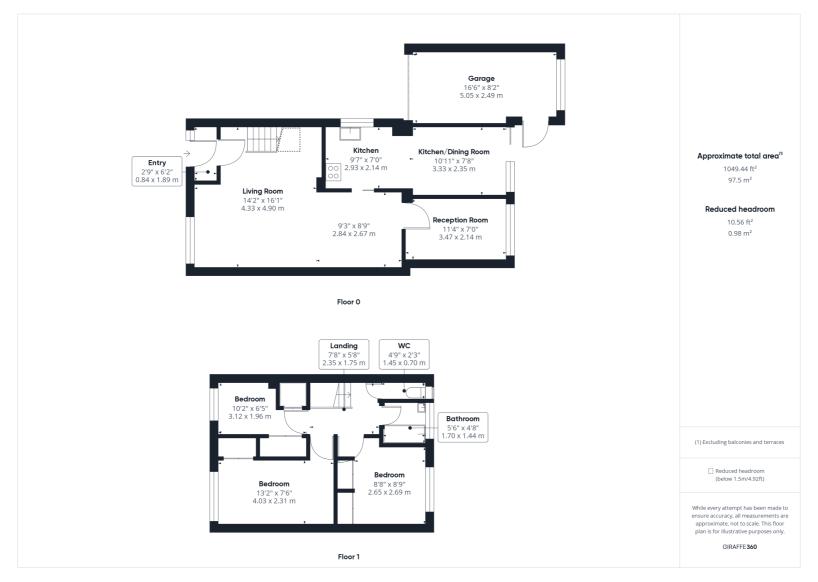

Offered to the market with no onward chain, this extended three bedroom semi detached house benefits from a Southerly facing garden, garage and driveway.

To the ground floor comprises entrance porch, spacious living room, additional reception room and extended kitchen/dining room with patio doors onto the rear garden. To the first floor are two double bedrooms, single bedroom, WC and bathroom including bath with shower attachment and wash hand basin.

Outside is a southerly facing rear garden mainly laid to lawn with access to the single garage. To the front is driveway parking and front lawn.

Hitchin is a charming medieval market town and has many fine Tudor and Georgian buildings, particularly around the market square. Near to the market square stands the large medieval parish church of St Mary. The town provides good shopping as well as a swimming pool, football team, two theatres, a wide variety of restaurants and pubs and highly regarded girls and boys schools. There is also a mainline railway station providing direct access to Kings Cross and Cambridge.

- Extended semi-detached family home
- Three bedrooms
- Garage And Driveway
- SG49 postcode catchment area for outstanding local schools
- 0.9 miles, 20 mins walk to Hitchin train station (as per Google maps)
- 1.1 miles, 22 min walk to Hitchin town centre (as per Google maps)