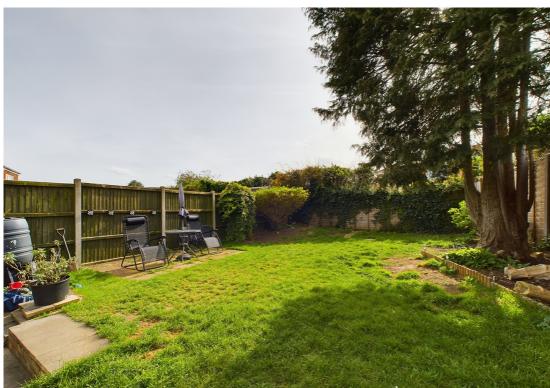

Outside is a southerly facing rear garden mainly laid to lawn with access to the single garage. To the front is driveway parking and front lawn.

Hitchin is a charming medieval market town and has many fine Tudor and Georgian buildings, particularly around the market square. Near to the market square stands the large medieval parish church of St Mary. The town provides good shopping as well as a swimming pool, football team, two theatres, a wide variety of restaurants and pubs and highly regarded girls and boys schools. There is also a mainline railway station providing direct access to Kings Cross and Cambridge.