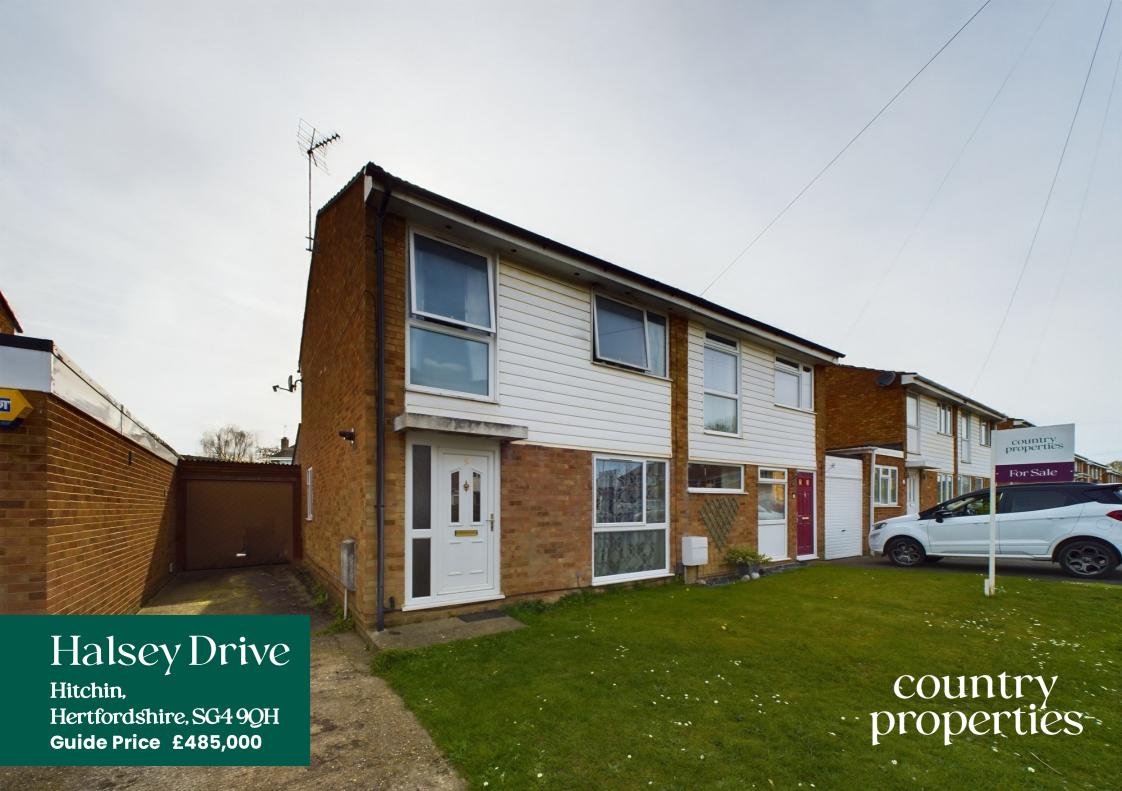

Offered to the market with no onward chain, this extended three bedroom semi detached house benefits from a Southerly facing garden, garage and driveway.

To the ground floor comprises entrance porch, spacious living room, additional reception room and extended kitchen/dining room with patio doors onto the rear garden. To the first floor are two double bedrooms, single bedroom, WC and bathroom including bath with shower attachment and wash hand basin.

Outside is a southerly facing rear garden mainly laid to lawn with access to the single garage. To the front is driveway parking and front lawn.

Hitchin is a charming medieval market town and has many fine Tudor and Georgian buildings, particularly around the market square. Near to the market square stands the large medieval parish church of St Mary. The town provides good shopping as well as a swimming pool, football team, two theatres, a wide variety of restaurants and pubs and highly regarded girls and boys schools. There is also a mainline railway station providing direct access to Kings Cross and Cambridge.

- Extended semi-detached family home
- Three bedrooms
- Garage And Driveway
- SG49 postcode catchment area for outstanding local schools
- 0.9 miles, 20 mins walk to Hitchin train station (as per Google maps)
- 1.1 miles, 22 min walk to Hitchin town centre (as per Google maps)