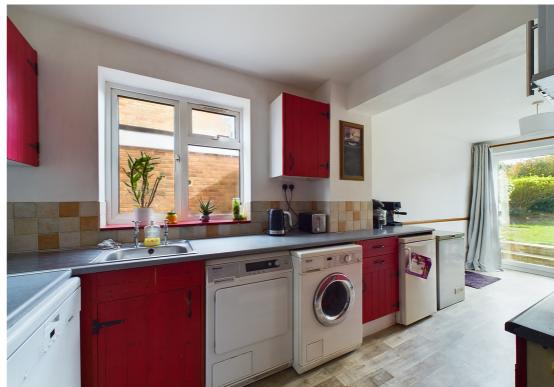

Offered to the market with no onward chain, this extended three bedroom semi detached house benefits from a Southerly facing garden, garage and driveway.

To the ground floor comprises entrance porch, spacious living room, additional reception room and extended kitchen/dining room with patio doors onto the rear garden. To the first floor are two double bedrooms, single bedroom, WC and bathroom including bath with shower attachment and wash hand basin.