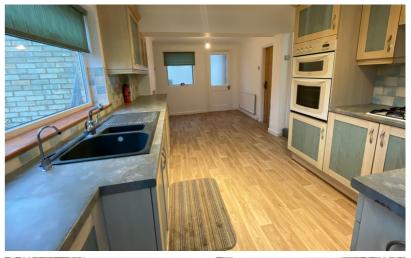

### Kitchen

18' 02" x 10' 0" (5.54m x 3.05m) Vinyl flooring. Wooden skirting boards. Radiator. Wall and base units with work surface over. Ceramic 11/2 bowl sink and drainer. Built in oven and grill. Built in hob with extractor over. Built in dish washer. UPVC double glazed window to side and rear aspect. UPVC double glazed obscured door to side. Window to conservatory. Wooden door to basement. Wooden door to conservatory.