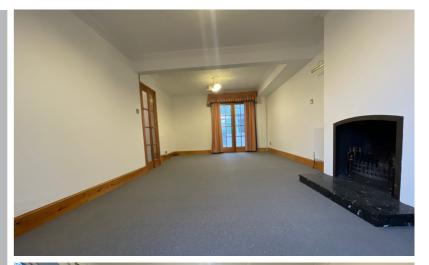

## Lounge

21' 04" x 12' 07" (6.50m x 3.84m) Brand new carpets. Wooden skirting boards. Three radiators. UPVC double glazed bay window to front aspect. Fireplace with hearth. Virgin Media box. Telephone socket.