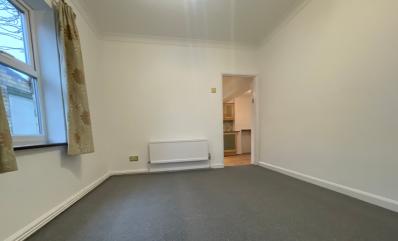

### **Bedroom Three**

9' 11" x 9' 09" (3.02m x 2.97m) Carpeted. Wooden skirting boards. Radiator. UPVC double glazed window to rear aspect. Double telephone socket. Virgin Media box. TV aerial socket. Recess area with shelving.

### **Bedroom Two**

9' 11" x 9' 11" (3.02m x 3.02m) Carpeted. Wooden skirting boards. Radiator. UPVC double glazed window to rear aspect. Feature fireplace with surround. Free standing wardrobe.

### **Bedroom Four**

8' 05" x 9' 10" (2.57m x 3.00m) Carpeted. Wooden skirting boards. UPVC double glazed window to front aspect. Loft hatch (Not To Be Used). Built in wardrobe.