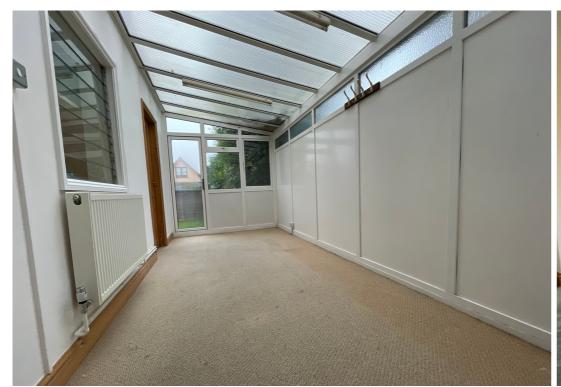

## Conservatory

15' 06" x 7' 03" (4.72m x 2.21m) Carpeted. Wooden skirting boards. UPVC double glazed windows and door to rear aspect. Wooden door to lounge. Wooden door to storage space.