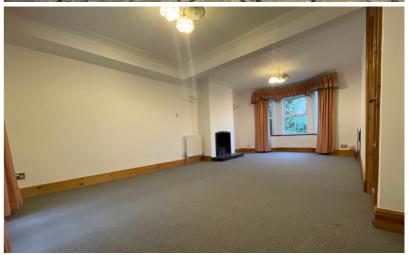

## Lounge

21' 04" x 12' 07" (6.50m x 3.84m) Brand new carpets. Wooden skirting boards. Three radiators. UPVC double glazed bay window to front aspect. Fireplace with hearth. Virgin Media box. Telephone socket.