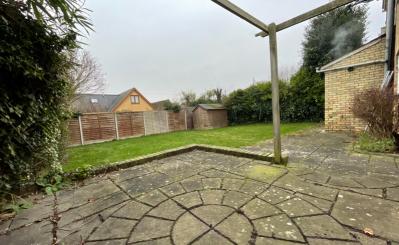

### Rear Garden

Mainly laid to lawn. Patio area. Wooden gate leading to front. Mature trees and shrubs. Wooden shed. TV Satellite dish. Outside tap. Outside light. Water butt.