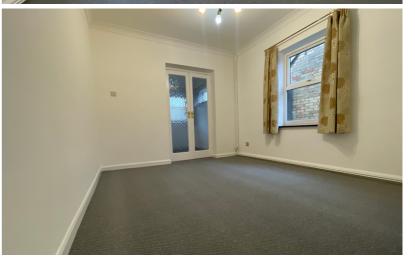

# **Dining Room**

10' 11" x 9' 10" (3.33m x 3.00m) Brand new carpets. Radiator. Wooden skirting boards. UPVC double glazed window to side aspect.