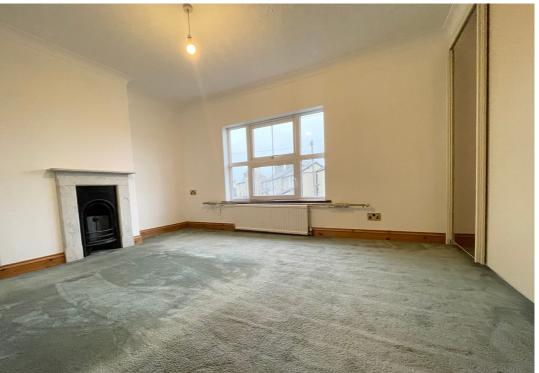

## Lounge

21' 04" x 12' 07" (6.50m x 3.84m) Brand new carpets. Wooden skirting boards. Three radiators. UPVC double glazed bay window to front aspect. Fireplace with hearth. Virgin Media box. Telephone socket.