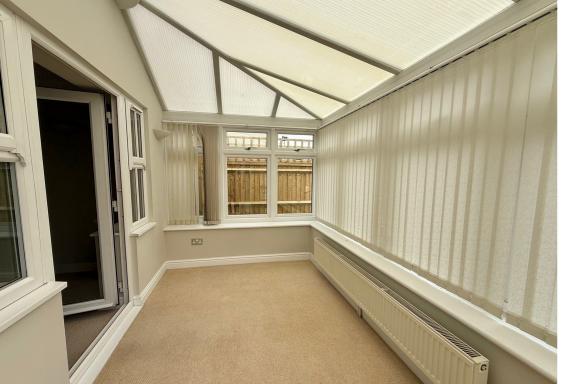

### **CONSERVATORY**

10' 11" x 7' 9" (3.33m x 2.36m)

UPVC double glazed conservatory with French doors leading to the rear garden, radiator, two wall light points