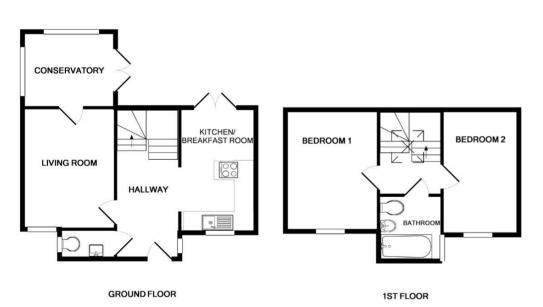

## **GROUND FLOOR**

## FIRST FLOOR

#### LIVING ROOM

12' 7" x 9' 7" (3.84m x 2.92m)

Double glazed door leading to conservatory and two windows with rear aspect, radiator, four wall light points, TV aerial point

### **CONSERVATORY**

10' 11" x 7' 9" (3.33m x 2.36m)

UPVC double glazed conservatory with French doors leading to the rear garden, radiator, two wall light points

#### KITCHEN/BREAKFAST ROOM

12' 8" x 7' 11" (3.86m x 2.41m)

Dual aspect room with UPVC double glazed window with front aspect and UPVC French doors to the rear garden, granite work surfaces, cupboard housing combination boiler, gas hob with extractor hood, electric oven/grill, integrated fridge, integrated freezer, integrated washer/dryer, integrated dishwasher, radiator, tiled flooring, recessed halogen downlighters, space for breakfast table

#### **BEDROOM ONE**

12' 9" x 9' 8" (3.89m x 2.95m)

UPVC double glazed window with front aspect, fitted wardrobe along one wall, radiator, TV aerial point,

## **BEDROOM TWO**

12' 9" x 8' 0" (3.89m x 2.44m)

UPVC double glazed window with front aspect, radiator, access to loft space, TV aerial point

#### **BATHROOM**

UPVC double glazed window with side aspect, bath with mixer tap and shower attachment, wash basin, WC, heated towel rail, shaver point, tiled floor, recessed downlighters and extractor fan

Whilst every attempt has been made to ensure the accuracy of the floor plan contained here, measurement of doors, windows, rooms and any other items are approximate and no responsibility is taken for any error, omission, or mis-statement. This plan is for illustrative purposes only and should be used as such by any prospective purchaser. The services, systems and appliances shown have not been tested and no guarante as to their operatility or efficiency can be given