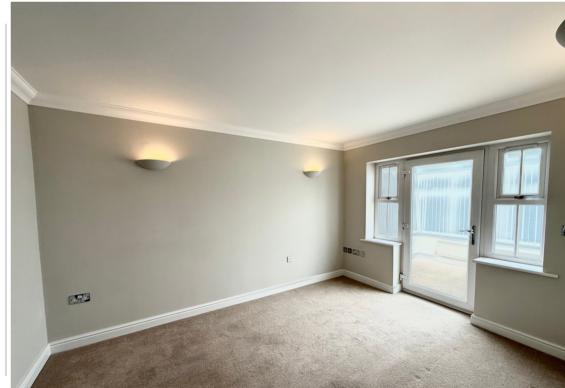

#### LIVING ROOM

12' 7" x 9' 7" (3.84m x 2.92m)

Double glazed door leading to conservatory and two windows with rear aspect, radiator, four wall light points, TV aerial point