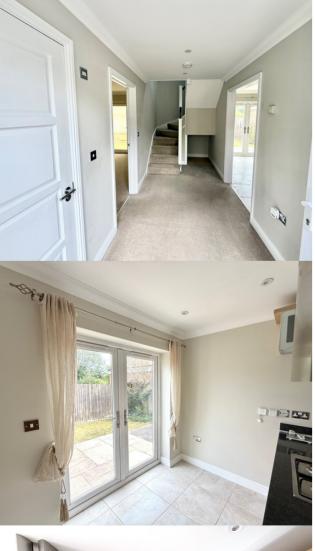

## **ENTRANCE HALL**

Large entrance hall with full height UPVC double glazed window with front aspect and UPVC double glazed window with side aspect, turning staircase to first floor with recess beneath, radiator, recessed downlighters

#### KITCHEN/BREAKFAST ROOM

12' 8" x 7' 11" (3.86m x 2.41m)

Dual aspect room with UPVC double glazed window with front aspect and UPVC French doors to the rear garden, granite work surfaces, cupboard housing combination boiler, gas hob with extractor hood, electric oven/grill, integrated fridge, integrated freezer, integrated washer/dryer, integrated dishwasher, radiator, tiled flooring, recessed halogen downlighters, space for breakfast table