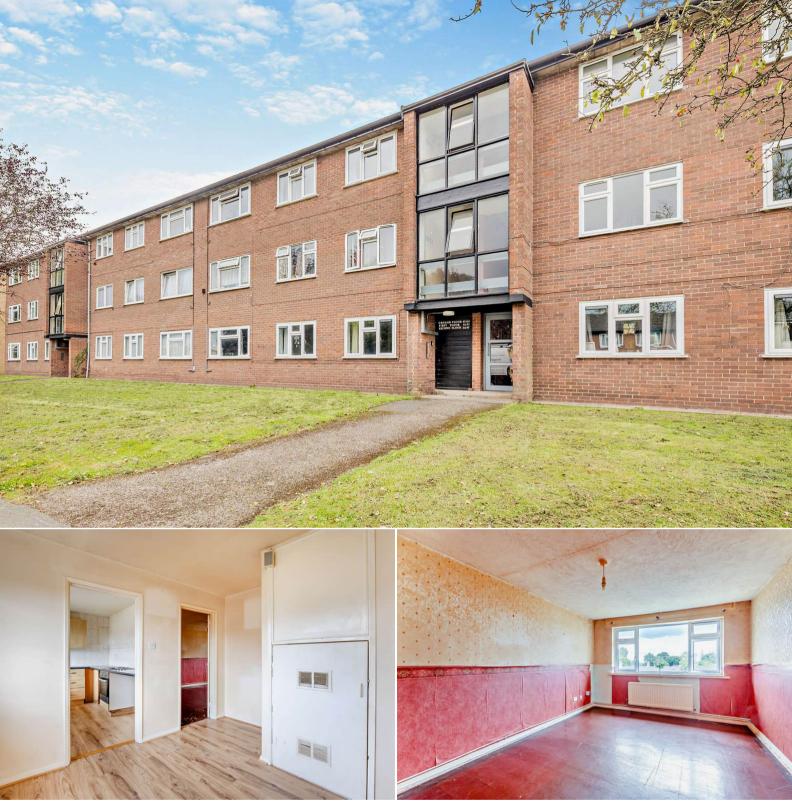

## Unicorn Road Oswestry

Bettermove are proud to present this 2 bedroom flat in Oswestry available with no forward chain.

The property benefits from double glazing, gas central heating throughout.

The council tax band is A.

This is a leasehold property with 125 years on the lease from 2000; the ground rent is tbc and the service charge is tbc.

The interior of this property comprises a spacious living room, fitted kitchen, 2 bedrooms and the bathroom.