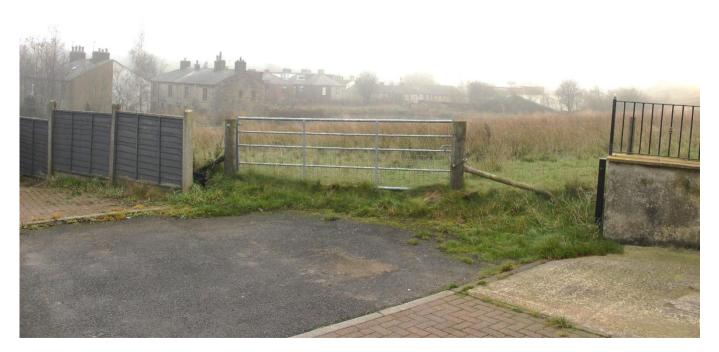

An attractive opportunity has arisen to purchase 1.62 acres of allocated land. Forming part of Rossendale Borough Councils M3 'Isle of Man Mill' allocated mixed use site with access directly off Lower House Green. This conveniently located site is offered for sale by informal tender with offers to be received by 12noon Wednesday 22<sup>nd</sup> January 2025. For all enquiries please contact the Sawley office. Ref JT.