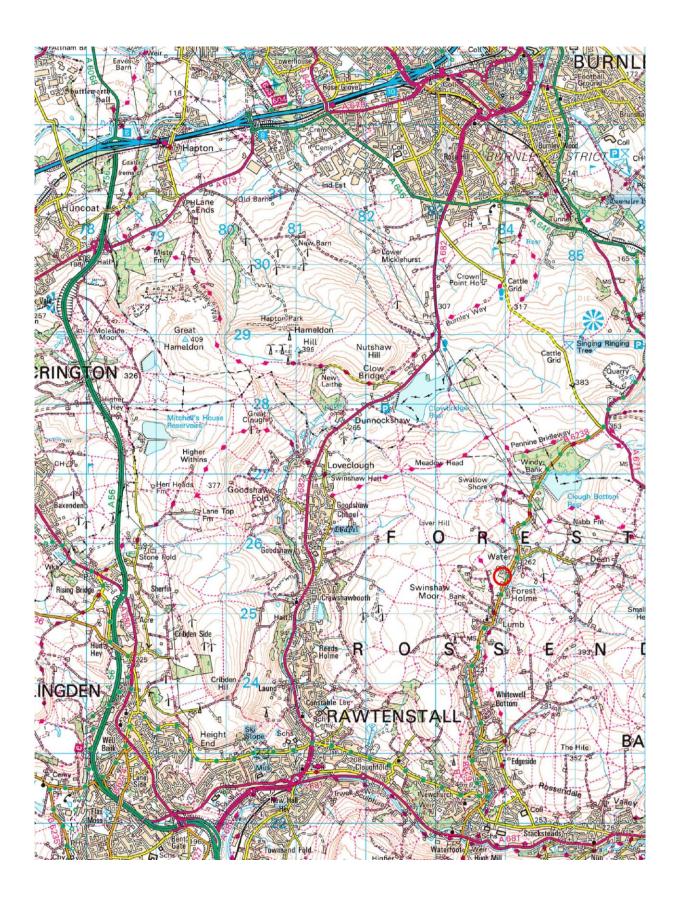

An attractive opportunity has arisen to purchase 1.62 acres of allocated land. Forming part of Rossendale Borough Councils M3 'Isle of Man Mill' allocated mixed use site with access directly off Lower House Green. This conveniently located site is offered for sale by informal tender with offers to be received by 12noon Wednesday 22<sup>nd</sup> January 2025. For all enquiries please contact the Sawley office. Ref JT.