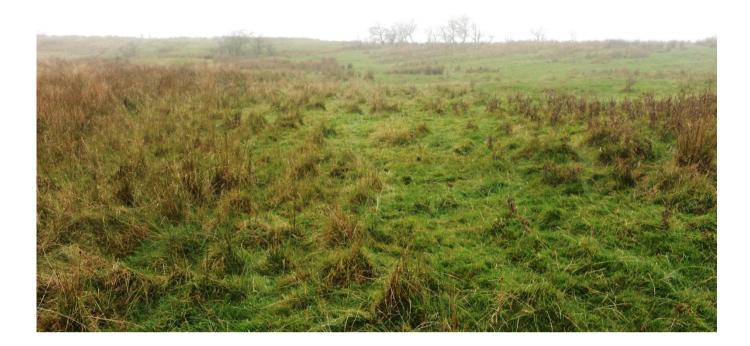

An attractive opportunity has arisen to purchase 1.62 acres of allocated land. Forming part of Rossendale Borough Councils M3 'Isle of Man Mill' allocated mixed use site with access directly off Lower House Green. This conveniently located site is offered for sale by informal tender with offers to be received by 12noon Wednesday 22<sup>nd</sup> January 2025. For all enquiries please contact the Sawley office. Ref JT.