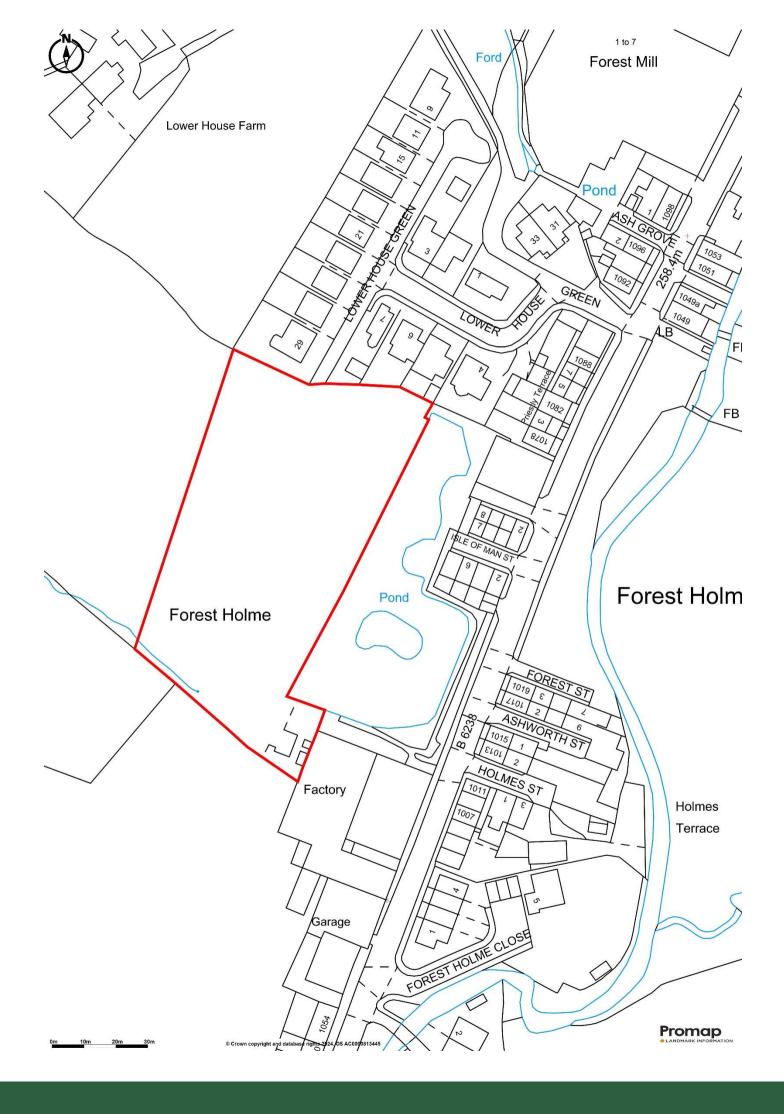

An attractive opportunity has arisen to purchase 1.62 acres of allocated land. Forming part of Rossendale Borough Councils M3 'Isle of Man Mill' allocated mixed use site with access directly off Lower House Green. This conveniently located site is offered for sale by informal tender with offers to be received by 12noon Wednesday 22<sup>nd</sup> January 2025. For all enquiries please contact the Sawley office. Ref JT.