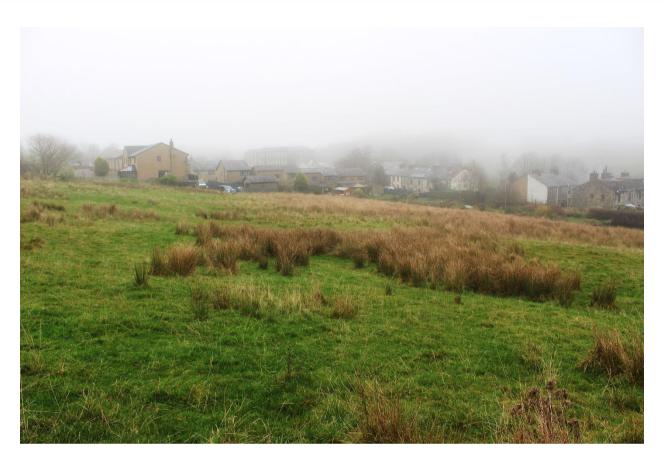

An attractive opportunity has arisen to purchase 1.62 acres of allocated land. Forming part of Rossendale Borough Councils M3 'Isle of Man Mill' allocated mixed use site with access directly off Lower House Green. This conveniently located site is offered for sale by informal tender with offers to be received by 12noon Wednesday 22<sup>nd</sup> January 2025. For all enquiries please contact the Sawley office. Ref JT.