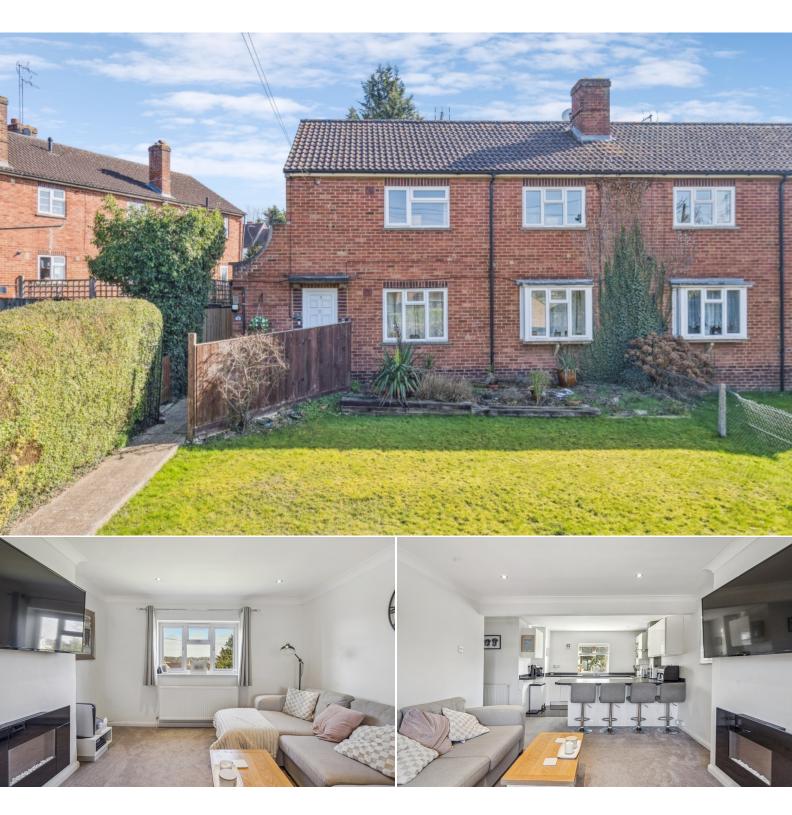

Hillside Close Chalfont St Peter, Buckinghamshire, SL9 0HH

# £300,000 Leasehold

A first floor purpose built maisonette situated on the Chalfont Common side of the Village with far reaching views over the valley and within easy reach of the Village centre with all its amenities. The property is modernised throughout and is in superb condition and an internal inspection is highly recommended. The accommodation comprises an entrance lobby, open plan style kitchen/living area, two bedrooms and a bathroom. Further features include gas central heating, double glazing, and it's own large private garden, a further shared garden and a long lease. Nearby Gerrards Cross provides the excellent Chiltern Line rail service with fast trains to London Marylebone taking only 18 minutes. The M40 and M25 motorways are only a short drive away at Denham (via the A413 & A40).

#### Living Room/Kitchen

22' 0" x 11' 10" (6.71m x 3.61m) An open plan room with the living area having a double glazed window overlooking the front aspect with distant views over the Misbourne Valley. There is a wall mounted electric heater, radiator, coved ceiling and downlighters. The kitchen is well fitted with high gloss wall and base units. Granite effect work surfaces with a one and a half bowl Franke sink unit, with mixer tap and drainer. Built in oven. Four ring electric hob with dark glass splashback and extractor hood over. Built in fridge and freezer. Breakfast counter. Wall mounted central heating boiler. Plumbed for washing machine. Double glazed window over looking rear aspect.

#### **Private Garden**

overlooking rear aspect.

Accessed through a wooden picket fence is a good size, private garden which is mainly laid to lawn with hedge boundaries and flowerbed borders.

bath with mixer tap and wall shower

#### Shared Garden

To the front of the property is a large shared garden which is laid to lawn.