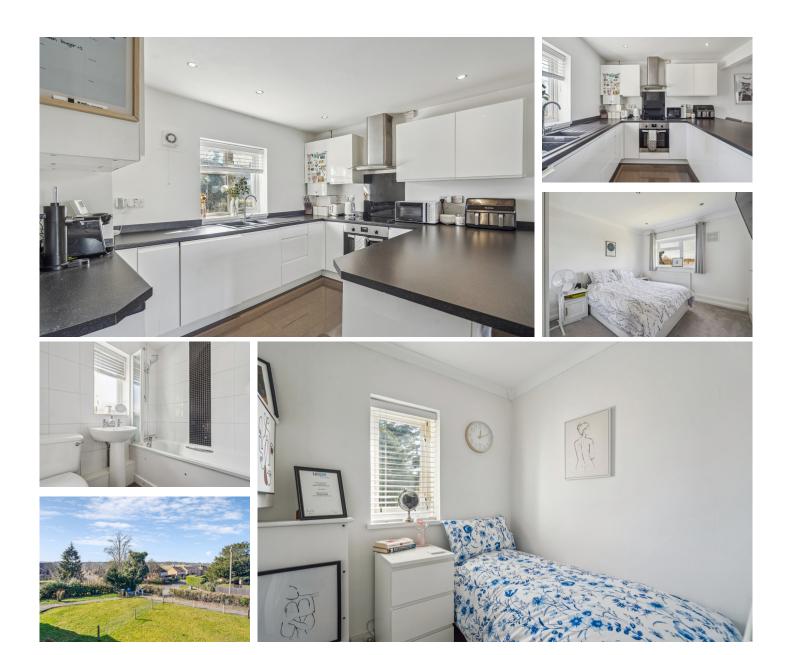

#### Living Room/Kitchen

22' 0" x 11' 10" (6.71m x 3.61m) An open plan room with the living area having a double glazed window overlooking the front aspect with distant views over the Misbourne Valley. There is a wall mounted electric heater, radiator, coved ceiling and downlighters. The kitchen is well fitted with high gloss wall and base units. Granite effect work surfaces with a one and a half bowl Franke sink unit, with mixer tap and drainer. Built in oven. Four ring electric hob with dark glass splashback and extractor hood over. Built in fridge and freezer. Breakfast counter. Wall mounted central heating boiler. Plumbed for washing machine. Double glazed window over looking rear aspect.

#### Bedroom 1

12' 0" x 10' 2" (3.66m x 3.10m) Large walk in cupboard. Coved ceiling. Downlighters. Radiator. Double glazed window overlooking front aspect with distant views of Misbourne Valley.

#### Bedroom 2

6' 11" x 6' 4" (2.11m x 1.93m) Radiator. Double glazed window over looking rear aspect. .

#### Bathroom

Lease Details & Outgoings Fully tiled with a modern white suite 115 years remaining on the lease. incorporating WC, wash hand basin and

Ground Rent £10 per annum.

Service Charge £36 per annum.

#### **Private Garden**

overlooking rear aspect.

Accessed through a wooden picket fence is a good size, private garden which is mainly laid to lawn with hedge boundaries and flowerbed borders.

bath with mixer tap and wall shower