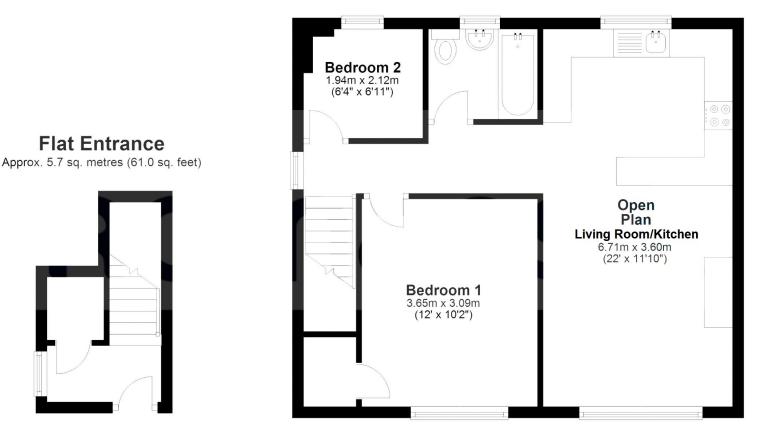

#### **Entrance Lobby**

UPVC door. Large storage cupboard. Double glazed window overlooking side aspect. Stairs with a polished metal handrail leading to:

#### Hallway

Access to boarded and insulated loft. Downlighters. Coved ceiling.

#### Living Room/Kitchen

22' 0" x 11' 10" (6.71m x 3.61m) An open plan room with the living area having a double glazed window overlooking the front aspect with distant views over the Misbourne Valley. There is a wall mounted electric heater, radiator, coved ceiling and downlighters. The kitchen is well fitted with high gloss wall and base units. Granite effect work surfaces with a one and a half bowl Franke sink unit, with mixer tap and drainer. Built in oven. Four ring electric hob with dark glass splashback and extractor hood over. Built in fridge and freezer. Breakfast counter. Wall mounted central heating boiler. Plumbed for washing machine. Double glazed window over looking rear aspect.

#### Bedroom 1

12' 0" x 10' 2" (3.66m x 3.10m) Large walk in cupboard. Coved ceiling. Downlighters. Radiator. Double glazed window overlooking front aspect with distant views of Misbourne Valley.

#### Bedroom 2

6' 11" x 6' 4" (2.11m x 1.93m) Radiator. Double glazed window over looking rear aspect. .

#### Bathroom

Lease Details & Outgoings Fully tiled with a modern white suite 115 years remaining on the lease. incorporating WC, wash hand basin and

Ground Rent £10 per annum.

Service Charge £36 per annum.

## Total area: approx. 57.6 sq. metres (620.2 sq. feet)

Floor Plan measurements are approximate and are for illustrative purposes only. While we do not doubt the floor plans accuracy,

we make no guarantee, warranty or representation as to the accuracy and completeness of the floor plan. Plan produced using PlanUp.