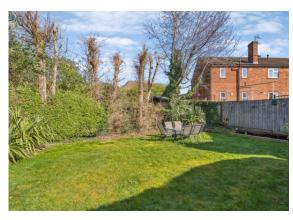

#### **Private Garden**

overlooking rear aspect.

Accessed through a wooden picket fence is a good size, private garden which is mainly laid to lawn with hedge boundaries and flowerbed borders.

bath with mixer tap and wall shower

#### Shared Garden

To the front of the property is a large shared garden which is laid to lawn.