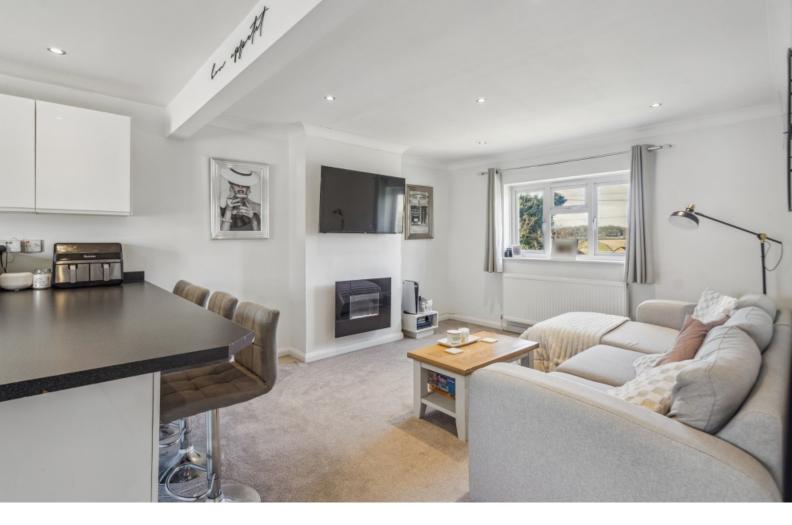

#### Living Room/Kitchen

22' 0" x 11' 10" (6.71m x 3.61m) An open plan room with the living area having a double glazed window overlooking the front aspect with distant views over the Misbourne Valley. There is a wall mounted electric heater, radiator, coved ceiling and downlighters. The kitchen is well fitted with high gloss wall and base units. Granite effect work surfaces with a one and a half bowl Franke sink unit, with mixer tap and drainer. Built in oven. Four ring electric hob with dark glass splashback and extractor hood over. Built in fridge and freezer. Breakfast counter. Wall mounted central heating boiler. Plumbed for washing machine. Double glazed window over looking rear aspect.