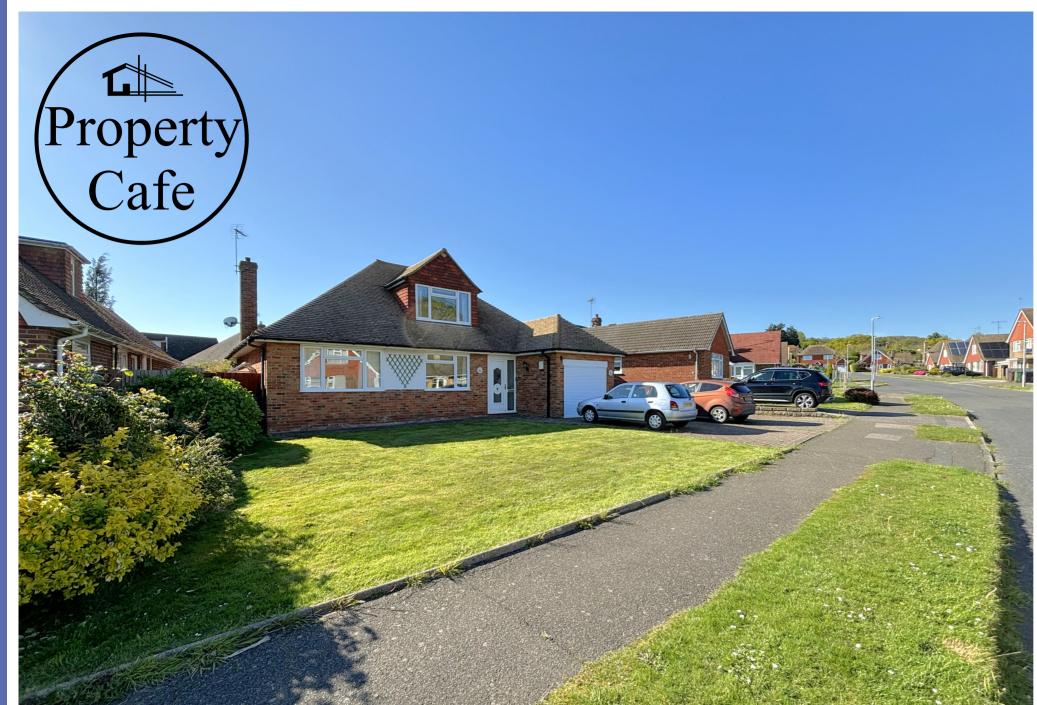

## 53 The Gorseway, Bexhill-on-Sea, East Sussex. TN39 4NA. Substantial Three Bedroom Detached Chalet Bungalow £525,000

SUBSTANTIAL THREE BEDROOM DETACHED CHALET BUNGALOW \*\* TWO SEPARATE RECEPTION ROOMS \*\* WELL PROPOTIONED KITCHEN \*\* WEST FACING CONSERVATORY & GARDEN \*\* TWO GROUND FLOOR DOUBLE BEDROOMS \*\* GROUND FLOOR BATHROOM \*\* MASTER BEDROOM & ENSUITE ON 1ST FLOOR \*\* SINGLE GARAGE WITH INTERNAL ACCESS \*\* OFF-ROAD PARKING FOR SEVERAL CARS \*\* EXTENSIVE & ACCESSIBLE LOFT SPACE \*\* SOUGHT AFTER LITTLE COMMON LOCATION \*\* SOLD WITH NO ONWARD CHAIN \*\* VIEWING HIGHLY RECOMMENDED.