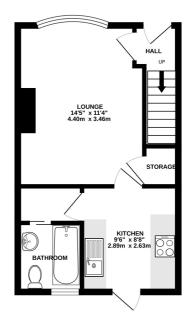

### Description

Guide price £270,000 - £290,000.

Being offered with no forward chain and is a great opportunity for the first time buyer to place their own creative stamp as the property will benefit from further updating to create a wonderful home. There is potential to extend subject to relevant planning permissions. Accommodation comprises: entrance hallway with staircase to first floor. The lounge is of a good size with bay window facing to the front aspect.

Continuing through you have the kitchen with a range of fitted wall and base units and double glazed doors leading out to the extended garden and downstairs bathroom. Upstairs are three good size bedrooms, two of which are double.

### **Key Features**

- No forward chain
- Three Bedroom Semi Detached
- · Potential to extend subject to consent
- Convenient for local schools
- Ideal first time buyers property
- Opportunity to place your own creative stamp
- Garden 42' x 22'4