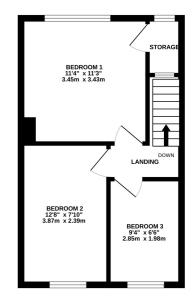

Continuing through you have the kitchen with a range of fitted wall and base units and double glazed doors leading out to the extended garden and downstairs bathroom. Upstairs are three good size bedrooms, two of which are double.

1ST FLOOR 355 sq.ft. (33.0 sq.m.) approx

#### TOTAL FLOOR AREA : 710 sq.ft. (66.0 sq.m.) approx.

Whilst every attempt has been made to ensure the accuracy of the floorplan contained here, measurements of doors, windows, rooms and any other items are approximate and no responsibility is taken for any eror, omission or mis-statement. This plan is for illustrative purposes only and should be used as such by any prospective purchaser. The services, systems and appliances shown have no been tested and no guarantee as to their operability or efficiency can be given. Made with Metropix e2024