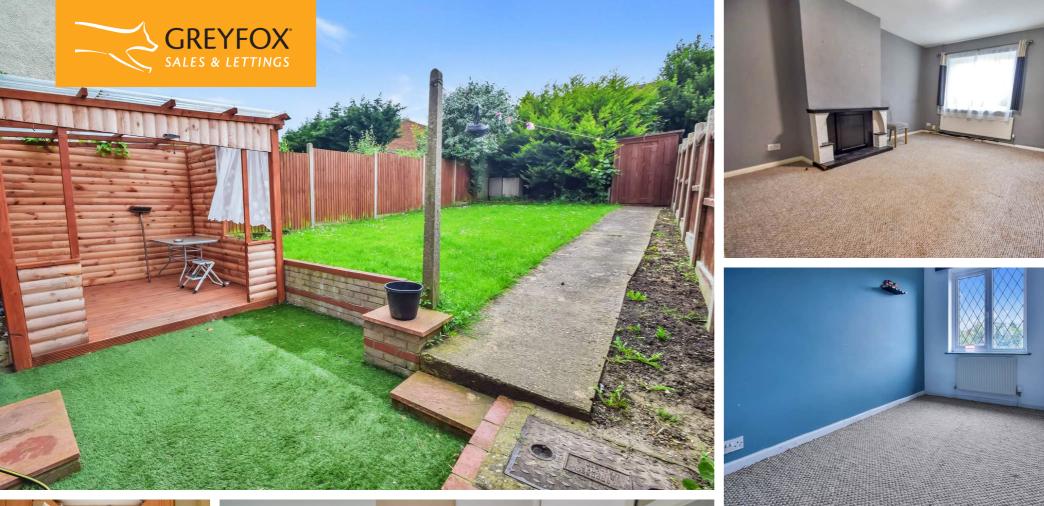

Externally the rear garden is a lovely space, mainly laid to lawn with pergola, a key space to chill and unwind in, side access and gate leading to the front garden and driveway.

### **Key Features**

- No forward chain
- Three Bedroom Semi Detached
- · Potential to extend subject to consent
- Convenient for local schools
- Ideal first time buyers property
- Opportunity to place your own creative stamp
- Garden 42' x 22'4