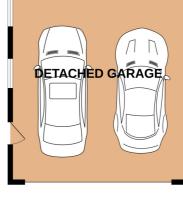

#### **OUTSIDE**

'Sunnymead' is accessed via a private driveway leading to a dedicated driveway and a substantial detached double garage with remote roller shutter door. To the rear an established garden is laid to lawn with vegetable patch, paved patio and mature shrubbery to the boundaries. Front garden is laid to lawn with planted borders and paved pathways. Across the driveway, opposite to the property is a further lawn area with mature hedging.