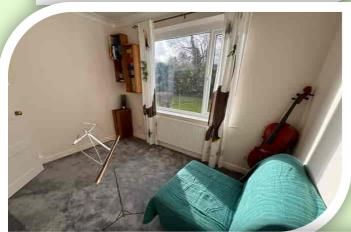

#### **PRIVATE SPACES**

The main bedroom has a front facing window and radiator, opening through to a dressing room which also provides access to the en-suite bathroom. The dressing room has a front window, radiator and fitted wardrobes to one wall. The en-suite is fitted with a modern four piece suite in white comprising: step in shower cubicle, panelled bath and a vanity unit incorporates a wash hand basin and W.C. Frosted double-glazed rear window, ladder towel radiator and Karndean flooring. The second double bedroom has a bay window and additional window to the front elevation, radiator and fitted wardrobes to one wall. The third bedroom is to the rear of the property having a rear window and radiator. The bathroom is fitted with a modern suite comprising: p-shaped shower bath, vanity unit with a wash hand basin and W.C. Double-glazed frosted rear window, Karndean flooring, tiled to complement and ladder towel radiator.