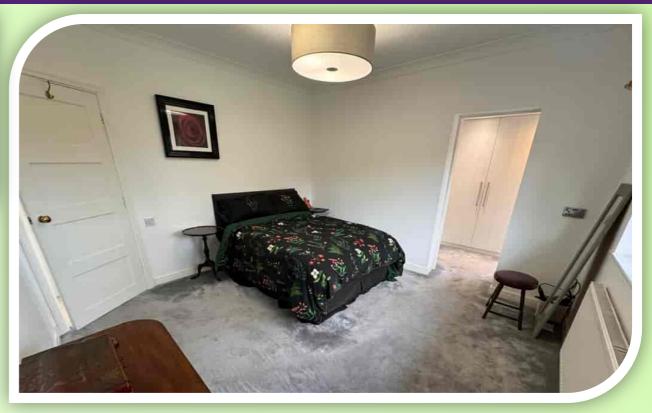

#### **PRIVATE SPACES**

The main bedroom has a front facing window and radiator, opening through to a dressing room which also provides access to the en-suite bathroom. The dressing room has a front window, radiator and fitted wardrobes to one wall. The en-suite is fitted with a modern four piece suite in white comprising: step in shower cubicle, panelled bath and a vanity unit incorporates a wash hand basin and W.C. Frosted double-glazed rear window, ladder towel radiator and Karndean flooring. The second double bedroom has a bay window and additional window to the front elevation, radiator and fitted wardrobes to one wall. The third bedroom is to the rear of the property having a rear window and radiator. The bathroom is fitted with a modern suite comprising: p-shaped shower bath, vanity unit with a wash hand basin and W.C. Double-glazed frosted rear window, Karndean flooring, tiled to complement and ladder towel radiator.