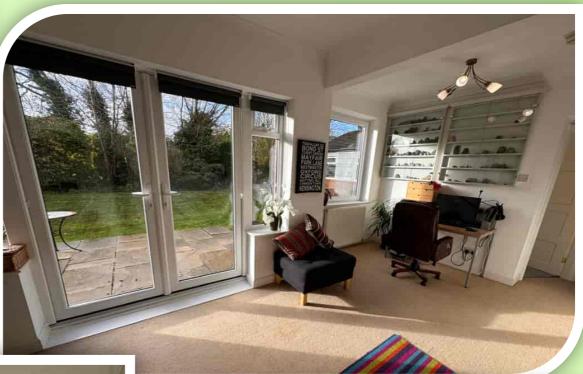

#### **RECEPTION SPACES**

Access to Sunnymead is taken via the entrance hallway having Karndean flooring and access to the further accommodation. To the the left there is a bay fronted reception room ideal as a lounge or dining room with a further front window, two radiators and recessed fire. Doorway into the fitted kitchen comprising: excellent range of units, work surfaces to complement, inset sink/drainer, built in double oven, hob with extractor over and splashback, breakfast bar, integrated dishwasher, two rear windows, radiator, breakfast bar and wood effect Karndean flooring. Off the kitchen is a useful utility room having access out onto the rear garden, fitted units, space for laundry appliances and access to a W.C. To the rear of the property a further reception room which would suit a variety of uses with a set of French doors out onto the rear garden, rear window, two radiators and access to two of the bedrooms.