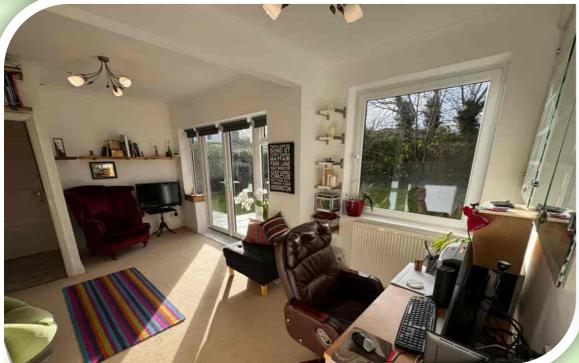

#### **RECEPTION SPACES**

Access to Sunnymead is taken via the entrance hallway having Karndean flooring and access to the further accommodation. To the the left there is a bay fronted reception room ideal as a lounge or dining room with a further front window, two radiators and recessed fire. Doorway into the fitted kitchen comprising: excellent range of units, work surfaces to complement, inset sink/drainer, built in double oven, hob with extractor over and splashback, breakfast bar, integrated dishwasher, two rear windows, radiator, breakfast bar and wood effect Karndean flooring. Off the kitchen is a useful utility room having access out onto the rear garden, fitted units, space for laundry appliances and access to a W.C. To the rear of the property a further reception room which would suit a variety of uses with a set of French doors out onto the rear garden, rear window, two radiators and access to two of the bedrooms.