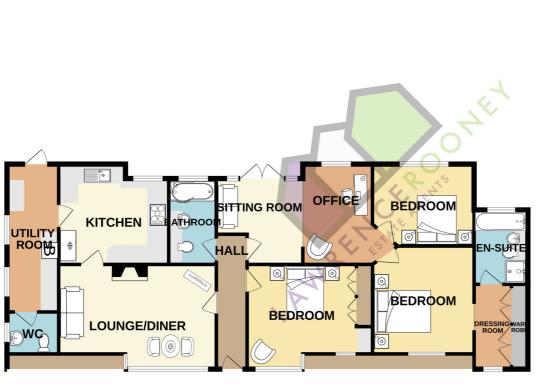

#### **RECEPTION SPACES**

Access to Sunnymead is taken via the entrance hallway having Karndean flooring and access to the further accommodation. To the the left there is a bay fronted reception room ideal as a lounge or dining room with a further front window, two radiators and recessed fire. Doorway into the fitted kitchen comprising: excellent range of units, work surfaces to complement, inset sink/drainer, built in double oven, hob with extractor over and splashback, breakfast bar, integrated dishwasher, two rear windows, radiator, breakfast bar and wood effect Karndean flooring. Off the kitchen is a useful utility room having access out onto the rear garden, fitted units, space for laundry appliances and access to a W.C. To the rear of the property a further reception room which would suit a variety of uses with a set of French doors out onto the rear garden, rear window, two radiators and access to two of the bedrooms.

#### **PRIVATE SPACES**

The main bedroom has a front facing window and radiator, opening through to a dressing room which also provides access to the en-suite bathroom. The dressing room has a front window, radiator and fitted wardrobes to one wall. The en-suite is fitted with a modern four piece suite in white comprising: step in shower cubicle, panelled bath and a vanity unit incorporates a wash hand basin and W.C. Frosted double-glazed rear window, ladder towel radiator and Karndean flooring. The second double bedroom has a bay window and additional window to the front elevation, radiator and fitted wardrobes to one wall. The third bedroom is to the rear of the property having a rear window and radiator. The bathroom is fitted with a modern suite comprising: p-shaped shower bath, vanity unit with a wash hand basin and W.C. Double-glazed frosted rear window, Karndean flooring, tiled to complement and ladder towel radiator.

### **GROUND FLOOR**