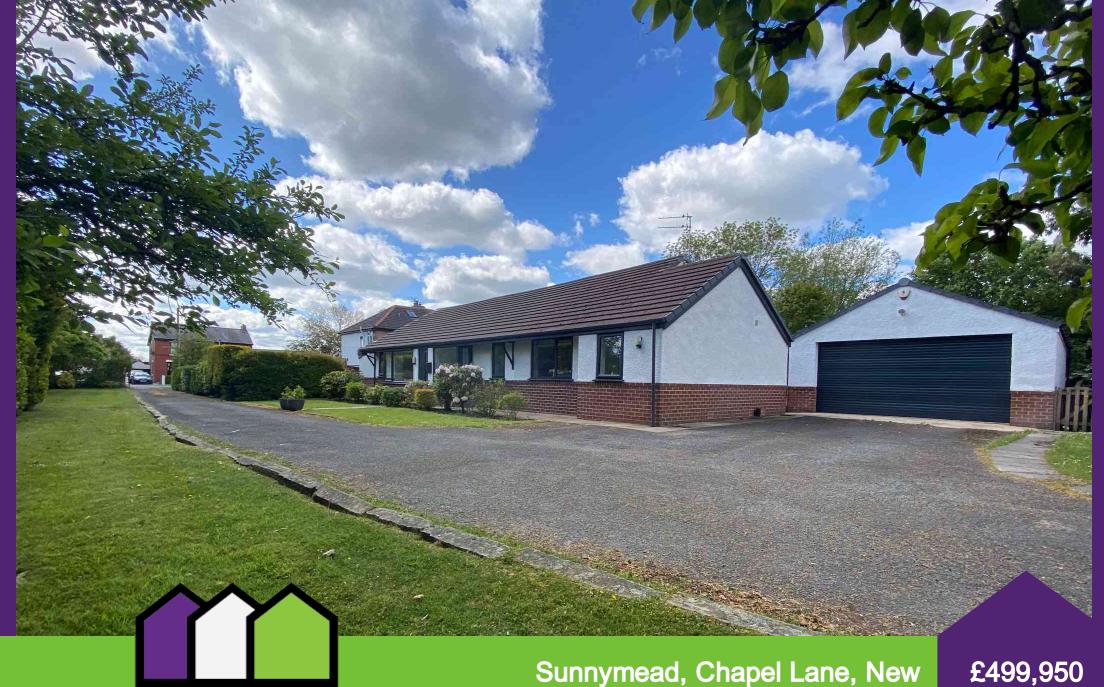

# Sunnymead, Chapel Lane, New Longton, Preston, Lancashire, PR4 4AD

A delightful and versatile detached true bungalow standing in a plot of approximately 0.42 acre being offered for sale with NO CHAIN DELAY.

A delightful and versatile detached true bungalow standing in a plot of approximately 0.42 acre being offered for sale with NO CHAIN DELAY. Accessed via a private driveway 'Sunnymead' is an unique bungalow affording a secluded location within the sought after village of New Longton. The well presented and flexible living accommodation comprises: entrance hallway, bay fronted lounge/diner, fitted kitchen, large utility room with w.c, versatile rear reception room having French Doors out onto the rear gardens, main bedroom has the benefit of a walk through dressing area and en-suite bathroom, two further double bedrooms and bathroom. Outside the established plot offers mature garden areas, substantial detached double garage and ample parking. An early viewing is a must to fully appreciate.

#### **OUTSIDE**

'Sunnymead' is accessed via a private driveway leading to a dedicated driveway and a substantial detached double garage with remote roller shutter door. To the rear an established garden is laid to lawn with vegetable patch, paved patio and mature shrubbery to the boundaries. Front garden is laid to lawn with planted borders and paved pathways. Across the driveway, opposite to the property is a further lawn area with mature hedging.