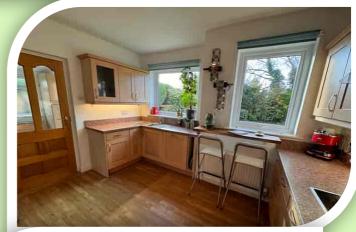

#### **RECEPTION SPACES**

Access to Sunnymead is taken via the entrance hallway having Karndean flooring and access to the further accommodation. To the the left there is a bay fronted reception room ideal as a lounge or dining room with a further front window, two radiators and recessed fire. Doorway into the fitted kitchen comprising: excellent range of units, work surfaces to complement, inset sink/drainer, built in double oven, hob with extractor over and splashback, breakfast bar, integrated dishwasher, two rear windows, radiator, breakfast bar and wood effect Karndean flooring. Off the kitchen is a useful utility room having access out onto the rear garden, fitted units, space for laundry appliances and access to a W.C. To the rear of the property a further reception room which would suit a variety of uses with a set of French doors out onto the rear garden, rear window, two radiators and access to two of the bedrooms.