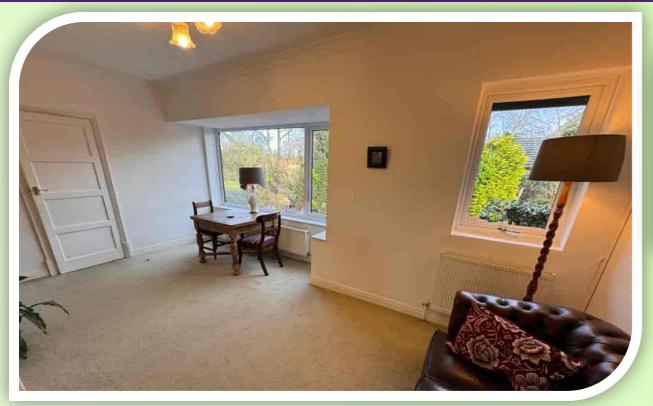

#### **RECEPTION SPACES**

Access to Sunnymead is taken via the entrance hallway having Karndean flooring and access to the further accommodation. To the the left there is a bay fronted reception room ideal as a lounge or dining room with a further front window, two radiators and recessed fire. Doorway into the fitted kitchen comprising: excellent range of units, work surfaces to complement, inset sink/drainer, built in double oven, hob with extractor over and splashback, breakfast bar, integrated dishwasher, two rear windows, radiator, breakfast bar and wood effect Karndean flooring. Off the kitchen is a useful utility room having access out onto the rear garden, fitted units, space for laundry appliances and access to a W.C. To the rear of the property a further reception room which would suit a variety of uses with a set of French doors out onto the rear garden, rear window, two radiators and access to two of the bedrooms.