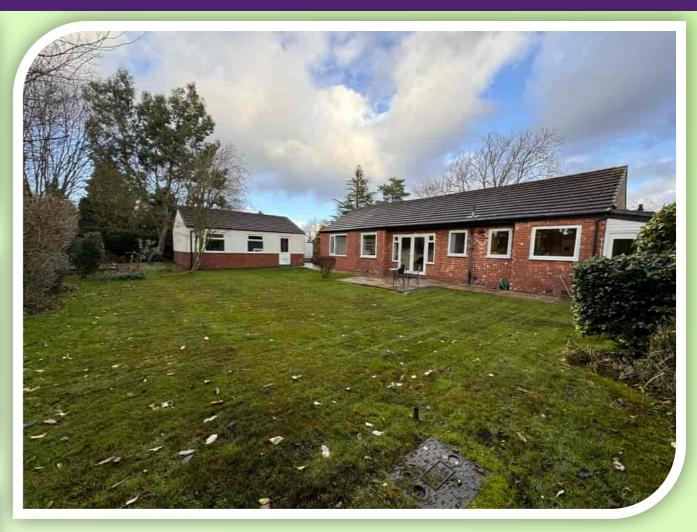

#### **OUTSIDE**

'Sunnymead' is accessed via a private driveway leading to a dedicated driveway and a substantial detached double garage with remote roller shutter door. To the rear an established garden is laid to lawn with vegetable patch, paved patio and mature shrubbery to the boundaries. Front garden is laid to lawn with planted borders and paved pathways. Across the driveway, opposite to the property is a further lawn area with mature hedging.