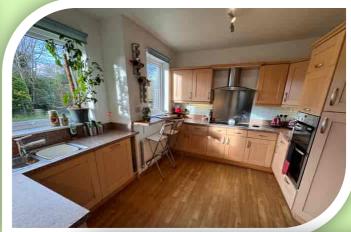

#### **RECEPTION SPACES**

Access to Sunnymead is taken via the entrance hallway having Karndean flooring and access to the further accommodation. To the the left there is a bay fronted reception room ideal as a lounge or dining room with a further front window, two radiators and recessed fire. Doorway into the fitted kitchen comprising: excellent range of units, work surfaces to complement, inset sink/drainer, built in double oven, hob with extractor over and splashback, breakfast bar, integrated dishwasher, two rear windows, radiator, breakfast bar and wood effect Karndean flooring. Off the kitchen is a useful utility room having access out onto the rear garden, fitted units, space for laundry appliances and access to a W.C. To the rear of the property a further reception room which would suit a variety of uses with a set of French doors out onto the rear garden, rear window, two radiators and access to two of the bedrooms.