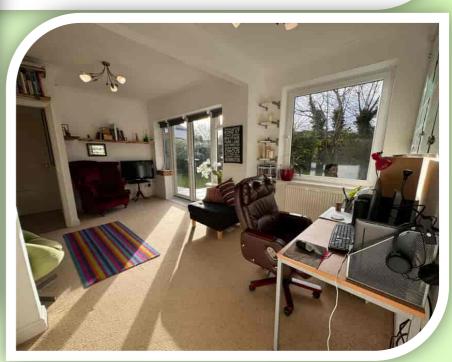

#### **RECEPTION SPACES**

Access to Sunnymead is taken via the entrance hallway having Karndean flooring and access to the further accommodation. To the the left there is a bay fronted reception room ideal as a lounge or dining room with a further front window, two radiators and recessed fire. Doorway into the fitted kitchen comprising: excellent range of units, work surfaces to complement, inset sink/drainer, built in double oven, hob with extractor over and splashback, breakfast bar, integrated dishwasher, two rear windows, radiator, breakfast bar and wood effect Karndean flooring. Off the kitchen is a useful utility room having access out onto the rear garden, fitted units, space for laundry appliances and access to a W.C. To the rear of the property a further reception room which would suit a variety of uses with a set of French doors out onto the rear garden, rear window, two radiators and access to two of the bedrooms.