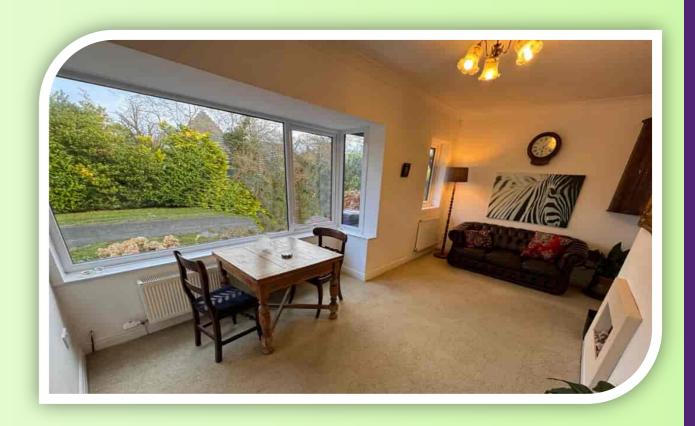

#### **RECEPTION SPACES**

Access to Sunnymead is taken via the entrance hallway having Karndean flooring and access to the further accommodation. To the the left there is a bay fronted reception room ideal as a lounge or dining room with a further front window, two radiators and recessed fire. Doorway into the fitted kitchen comprising: excellent range of units, work surfaces to complement, inset sink/drainer, built in double oven, hob with extractor over and splashback, breakfast bar, integrated dishwasher, two rear windows, radiator, breakfast bar and wood effect Karndean flooring. Off the kitchen is a useful utility room having access out onto the rear garden, fitted units, space for laundry appliances and access to a W.C. To the rear of the property a further reception room which would suit a variety of uses with a set of French doors out onto the rear garden, rear window, two radiators and access to two of the bedrooms.