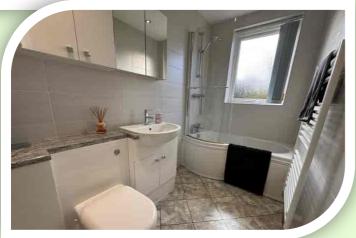

#### **PRIVATE SPACES**

The main bedroom has a front facing window and radiator, opening through to a dressing room which also provides access to the en-suite bathroom. The dressing room has a front window, radiator and fitted wardrobes to one wall. The en-suite is fitted with a modern four piece suite in white comprising: step in shower cubicle, panelled bath and a vanity unit incorporates a wash hand basin and W.C. Frosted double-glazed rear window, ladder towel radiator and Karndean flooring. The second double bedroom has a bay window and additional window to the front elevation, radiator and fitted wardrobes to one wall. The third bedroom is to the rear of the property having a rear window and radiator. The bathroom is fitted with a modern suite comprising: p-shaped shower bath, vanity unit with a wash hand basin and W.C. Double-glazed frosted rear window, Karndean flooring, tiled to complement and ladder towel radiator.