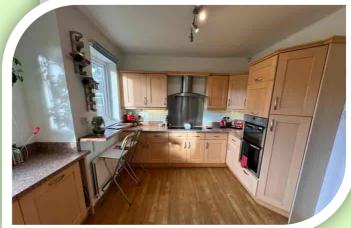

#### **RECEPTION SPACES**

Access to Sunnymead is taken via the entrance hallway having Karndean flooring and access to the further accommodation. To the the left there is a bay fronted reception room ideal as a lounge or dining room with a further front window, two radiators and recessed fire. Doorway into the fitted kitchen comprising: excellent range of units, work surfaces to complement, inset sink/drainer, built in double oven, hob with extractor over and splashback, breakfast bar, integrated dishwasher, two rear windows, radiator, breakfast bar and wood effect Karndean flooring. Off the kitchen is a useful utility room having access out onto the rear garden, fitted units, space for laundry appliances and access to a W.C. To the rear of the property a further reception room which would suit a variety of uses with a set of French doors out onto the rear garden, rear window, two radiators and access to two of the bedrooms.