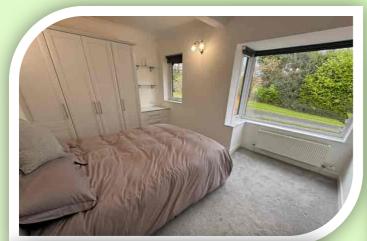

#### **PRIVATE SPACES**

The main bedroom has a front facing window and radiator, opening through to a dressing room which also provides access to the en-suite bathroom. The dressing room has a front window, radiator and fitted wardrobes to one wall. The en-suite is fitted with a modern four piece suite in white comprising: step in shower cubicle, panelled bath and a vanity unit incorporates a wash hand basin and W.C. Frosted double-glazed rear window, ladder towel radiator and Karndean flooring. The second double bedroom has a bay window and additional window to the front elevation, radiator and fitted wardrobes to one wall. The third bedroom is to the rear of the property having a rear window and radiator. The bathroom is fitted with a modern suite comprising: p-shaped shower bath, vanity unit with a wash hand basin and W.C. Double-glazed frosted rear window, Karndean flooring, tiled to complement and ladder towel radiator.