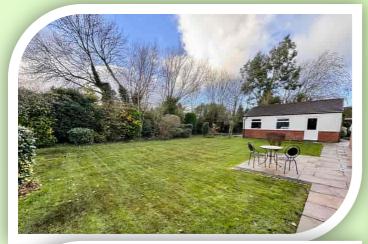

#### **OUTSIDE**

'Sunnymead' is accessed via a private driveway leading to a dedicated driveway and a substantial detached double garage with remote roller shutter door. To the rear an established garden is laid to lawn with vegetable patch, paved patio and mature shrubbery to the boundaries. Front garden is laid to lawn with planted borders and paved pathways. Across the driveway, opposite to the property is a further lawn area with mature hedging.