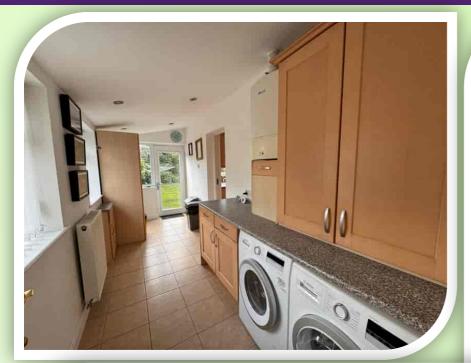

#### **RECEPTION SPACES**

Access to Sunnymead is taken via the entrance hallway having Karndean flooring and access to the further accommodation. To the the left there is a bay fronted reception room ideal as a lounge or dining room with a further front window, two radiators and recessed fire. Doorway into the fitted kitchen comprising: excellent range of units, work surfaces to complement, inset sink/drainer, built in double oven, hob with extractor over and splashback, breakfast bar, integrated dishwasher, two rear windows, radiator, breakfast bar and wood effect Karndean flooring. Off the kitchen is a useful utility room having access out onto the rear garden, fitted units, space for laundry appliances and access to a W.C. To the rear of the property a further reception room which would suit a variety of uses with a set of French doors out onto the rear garden, rear window, two radiators and access to two of the bedrooms.