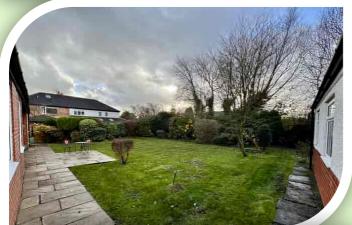

#### **OUTSIDE**

'Sunnymead' is accessed via a private driveway leading to a dedicated driveway and a substantial detached double garage with remote roller shutter door. To the rear an established garden is laid to lawn with vegetable patch, paved patio and mature shrubbery to the boundaries. Front garden is laid to lawn with planted borders and paved pathways. Across the driveway, opposite to the property is a further lawn area with mature hedging.